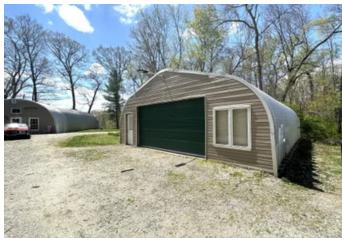

### **PROPERTY DESCRIPTION**

This stunning wildlife paradise is located at 5389 N 1000 E Pierceton, IN in Kosciusko County on Backwater Lake. As you enter th property, you'll be welcomed by breathtaking views of the lake and the surrounding wildlife. This property is truly a nature love paradise, as bald eagles make their home on the property, and there are trails to explore the surrounding woods. The property features a cozy living quarters nestled in a Quonset hut, making it the perfect retreat after a day of outdoor activities. The Quonset with shop provides ample space for all your storage and workspace needs, while the shed and cabin can be used as additional living space or for guests. With lake access and a dock on the property, you can enjoy fishing, boating, and other wat activities right from your backyard. The outdoor lifestyle continues with ample opportunities for hunting and camping. Whethe you're looking for a weekend getaway or a permanent residence, this property offers something for everyone. Enjoy the peace a tranquility of the outdoors, while still being just a short drive away from the city. Don't miss out on the opportunity to own you very own wildlife paradise in Pierceton, IN! For more information contact listing agents Brecken Kennedy or Ty Mills at (260) 578 7661 or (260) 571-5232 or by email at mossyoakbrecken@gmail.com or mossyoakty25@gmail.com