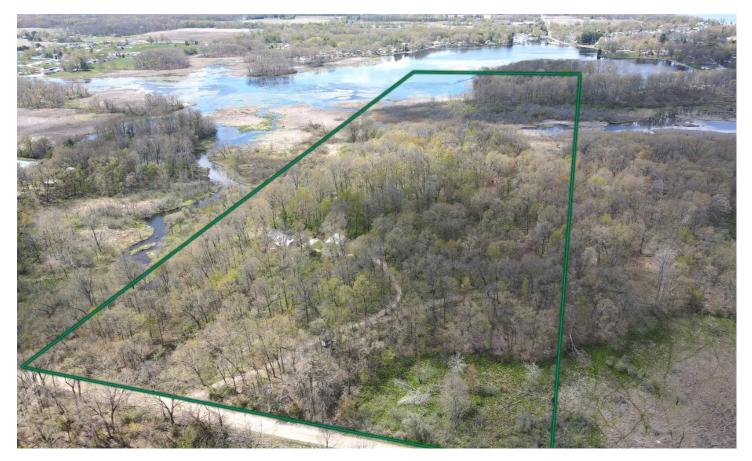

The Backwater 50 / 5389 N 1000 E Pierceton, IN 46562 / Kosciusko County / Lake Front / Recreational 5389 N 1000 E Pierceton, IN 46562

\$550,000 50± Acres Kosciusko County

### **PROPERTY DESCRIPTION**

This stunning wildlife paradise is located at 5389 N 1000 E Pierceton, IN in Kosciusko County on Backwater Lake. As you enter th property, you'll be welcomed by breathtaking views of the lake and the surrounding wildlife. This property is truly a nature love paradise, as bald eagles make their home on the property, and there are trails to explore the surrounding woods. The property features a cozy living quarters nestled in a Quonset hut, making it the perfect retreat after a day of outdoor activities. The Quonset with shop provides ample space for all your storage and workspace needs, while the shed and cabin can be used as additional living space or for guests. With lake access and a dock on the property, you can enjoy fishing, boating, and other wat activities right from your backyard. The outdoor lifestyle continues with ample opportunities for hunting and camping. Whethe you're looking for a weekend getaway or a permanent residence, this property offers something for everyone. Enjoy the peace a tranquility of the outdoors, while still being just a short drive away from the city. Don't miss out on the opportunity to own you very own wildlife paradise in Pierceton, IN! For more information contact listing agents Brecken Kennedy or Ty Mills at (260) 578 7661 or (260) 571-5232 or by email at mossyoakbrecken@gmail.com or mossyoakty25@gmail.com