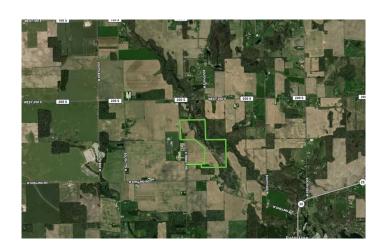

154 +/- Acres / Mentone, IN / Kosciusko County / Hunting / Tillable / Land For Sale Tinkley Rd Mentone, IN 46539

\$960,000 154 +/- acres Kosciusko County









# **SUMMARY**

**Address** 

Tinkley Rd

City, State Zip

Mentone, IN 46539

County

Kosciusko County

**Type** 

Farms, Recreational Land, Timberland

Latitude / Longitude

41.1964 / -85.9727

**Acreage** 

154

**Price** 

\$960,000

### **Property Website**

https://indianalandandlifestyle.com/property/154-acres-mentone-in-kosciusko-county-hunting-tillable-land-for-sale-kosciusko-indiana/12018/









## **PROPERTY DESCRIPTION**

#### PENDING!!

This 112 +/- acres of mixed tillable and recreational land is located just between Mentone and Warsaw, Indiana in Kosciusko County. Road frontage on the west side of the property offers great property access, and if you're looking to build a new home and enjoy country living, this property offers a couple of great building sites just for that. This property offers some of the best waterfowl hunting I've seen in northern Indiana and has a creek running through the property. A dense population of whitetail deer, turkey, and other small game call this place home. Timber on this property consists of mostly walnut and maple trees. Tillable acreage offers a source of income to the property with 32 +/- total acres. A property like this one won't la