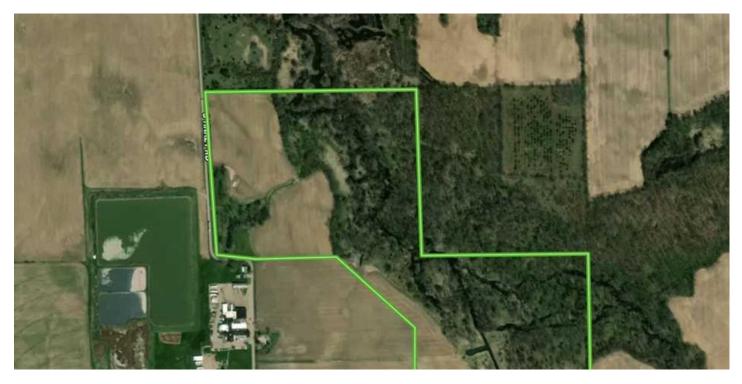

# **Aerial Maps**

#### PENDING!!

This 112 +/- acres of mixed tillable and recreational land is located just between Mentone and Warsaw, Indiana in Kosciusko County. Road frontage on the west side of the property offers great property access, and if you're looking to build a new home and enjoy country living, this property offers a couple of great building sites just for that. This property offers some of the best waterfowl hunting I've seen in northern Indiana and has a creek running through the property. A dense population of whitetail deer, turkey, and other small game call this place home. Timber on this property consists of mostly walnut and maple trees. Tillable acreage offers a source of income to the property with 32 +/- total acres. A property like this one won't last long! For more information, contact agent Brecken Kennedy at (260) 578-7661 or by email at [Email listed above].