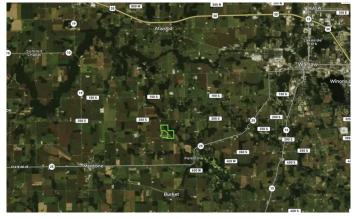

en Mentone and Warsaw, Indiana in Kosciusko County. Road frontage on the west side of the property offers great property access, and if you're looking to build a new home and enjoy country living, this property offers a couple of great building sites just for that. This property offers some of the best waterfowl hunting I've seen in northern Indiana and has a creek running through the property. A dense population of whitetail deer, turkey, and other small game call this place home. Timber on this property consists of mostly walnut and maple trees. Tillable acreage offers a source of income to the property with 32 +/- total acres. A property like this one won't last long! For more information, contact agent Brecken Kennedy at (260) 578-7661 or by email at [Email listed above].















# **Locator Maps**







# **Aerial Maps**







### LISTING REPRESENTATIVE

For more information contact:



### Representative

Brecken Kennedy

#### Mobile

(260) 578-7661

#### **Email**

bkennedy@mossyoakproperties.com

#### **Address**

2814 W 1150 N

### City / State / Zip

North Manchester, IN 46962

| <u>NOTES</u> |  |  |  |
|--------------|--|--|--|
|              |  |  |  |
|              |  |  |  |
|              |  |  |  |
|              |  |  |  |
|              |  |  |  |



| <del></del> |  |
|-------------|--|
|             |  |
|             |  |
|             |  |
|             |  |
|             |  |
|             |  |
|             |  |
|             |  |
|             |  |
|             |  |
|             |  |
|             |  |
|             |  |
|             |