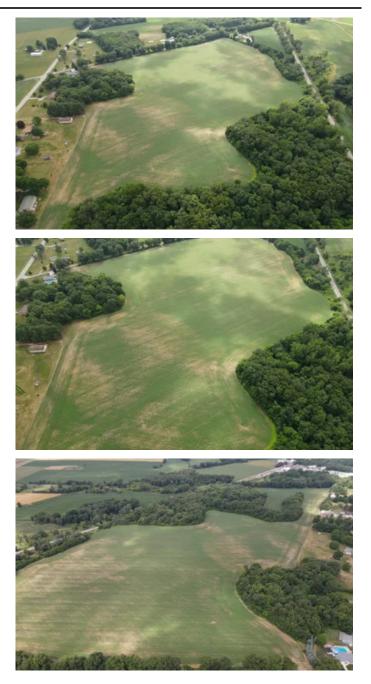

# **PROPERTY DESCRIPTION**

PENDING !!This 47.5 +/- acre tract located just southeast of La Porte, IN 46530 offers a great opportunity for a multi-use property. The location of this property sits right off of State Rd 4, making it an easy commute to the city of La Porte and all it has to offer. The property does offer some timber area on it which would be great for recreational use. 42 +/- is tillable and rest is wooded. Seller is willing to divide into smaller tracts for potential building opportunity. For more information, contact Land Specialist, Brecken Kennedy, at (260)578-7661.

# **Aerial Maps**

**LISTING REPRESENTATIVE** For more information contact:

**Representative** Brecken Kennedy

**Mobile** (260) 578-7661

**Email** bkennedy@mossyoakproperties.com

**Address** 2814 W 1150 N

**City / State / Zip** North Manchester, IN 46962