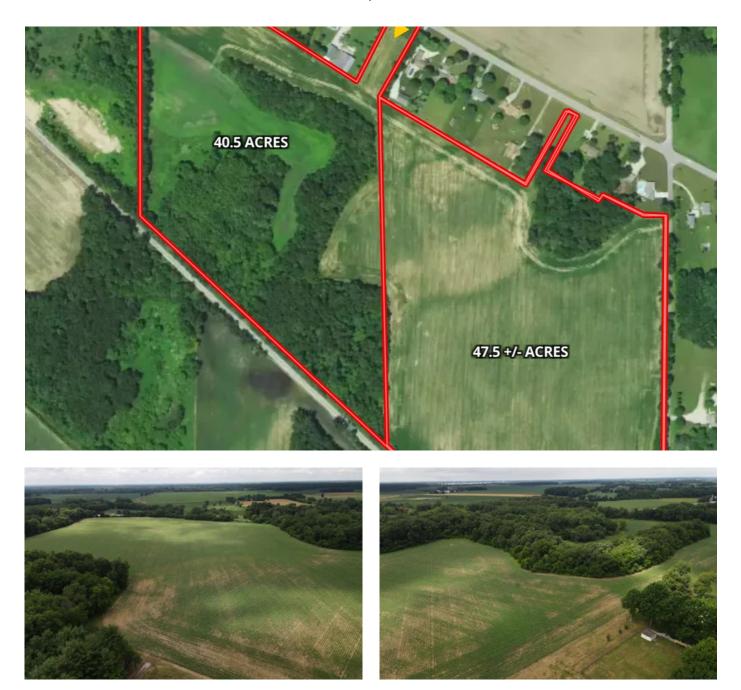

# **PROPERTY DESCRIPTION**

PENDING !!This 47.5 +/- acre tract located just southeast of La Porte, IN 46530 offers a great opportunity for a multi-use property. The location of this property sits right off of State Rd 4, making it an easy commute to the city of La Porte and all it has to offer. The property does offer some timber area on it which would be great for recreational use. 42 +/- is tillable and rest is wooded. Seller is willing to divide into smaller tracts for potential building opportunity. For more information, contact Land Specialist, Brecken Kennedy, at (260)578-7661.

# **Aerial Maps**

**LISTING REPRESENTATIVE** For more information contact:

**Representative** Brecken Kennedy

**Mobile** (260) 578-7661

**Email** bkennedy@mossyoakproperties.com

**Address** 2814 W 1150 N

**City / State / Zip** North Manchester, IN 46962