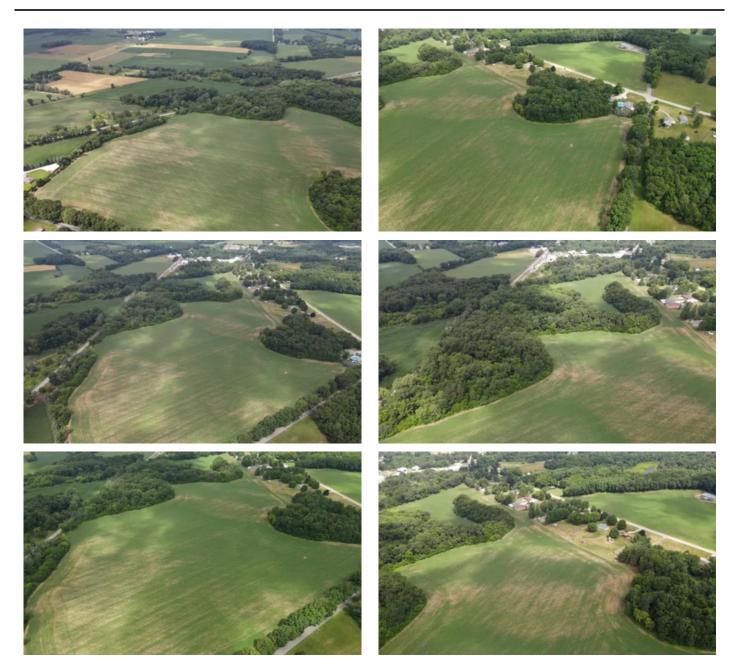

# **PROPERTY DESCRIPTION**

PENDING !!This 47.5 +/- acre tract located just southeast of La Porte, IN 46530 offers a great opportunity for a multi-use property. The location of this property sits right off of State Rd 4, making it an easy commute to the city of La Porte and all it has to offer. The property does offer some timber area on it which would be great for recreational use. 42 +/- is tillable and rest is wooded. Seller is willing to divide into smaller tracts for potential building opportunity. For more information, contact Land Specialist, Brecken Kennedy, at (260)578-7661.

# **Aerial Maps**

**LISTING REPRESENTATIVE** For more information contact:

**Representative** Brecken Kennedy

**Mobile** (260) 578-7661

**Email** bkennedy@mossyoakproperties.com

**Address** 2814 W 1150 N

**City / State / Zip** North Manchester, IN 46962