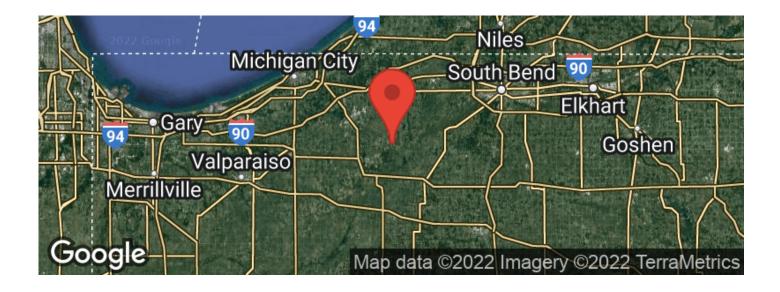

# **SUMMARY**

**City, State Zip** La Porte, IN 46350

**County** LaPorte County

**Type** Hunting Land, Recreational Land

Latitude / Longitude 41.547409 / -86.592862

Taxes (Annually) 337

**Acreage** 47.500

**Price** \$450,000

# **PROPERTY DESCRIPTION**

PENDING !!This 47.5 +/- acre tract located just southeast of La Porte, IN 46530 offers a great opportunity for a multi-use property. The location of this property sits right off of State Rd 4, making it an easy commute to the city of La Porte and all it has to offer. The property does offer some timber area on it which would be great for recreational use. 42 +/- is tillable and rest is wooded. Seller is willing to divide into smaller tracts for potential building opportunity. For more information, contact Land Specialist, Brecken Kennedy, at (260)578-7661.