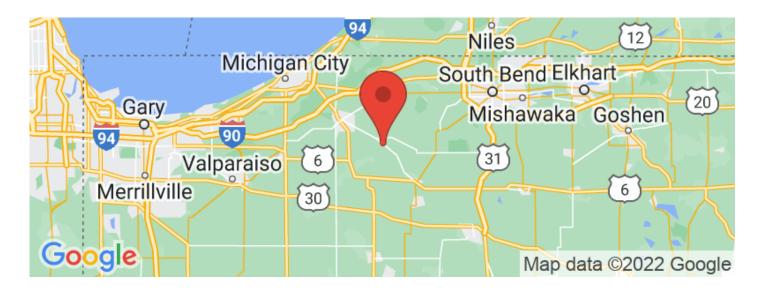

# **SUMMARY**

**City, State Zip** La Porte, IN 46350

**County** LaPorte County

**Type** Hunting Land, Recreational Land

Latitude / Longitude 41.547409 / -86.592862

Taxes (Annually) 337

**Acreage** 47.500

**Price** \$450,000

# **PROPERTY DESCRIPTION**

PENDING !!This 47.5 +/- acre tract located just southeast of La Porte, IN 46530 offers a great opportunity for a multi-use property. The location of this property sits right off of State Rd 4, making it an easy commute to the city of La Porte and all it has to offer. The property does offer some timber area on it which would be great for recreational use. 42 +/- is tillable and rest is wooded. Seller is willing to divide into smaller tracts for potential building opportunity. For more information, contact Land Specialist, Brecken Kennedy, at (260)578-7661.