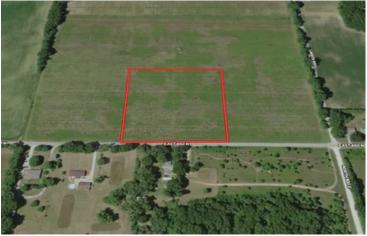

Tract 4 - 5 AC TBD E 650 N Walkerton, IN 46574 / Starke County / Building Lot TBD Tract 4 E 650 N Walkerton, IN 46574

\$49,900 5± Acres Starke County









# Tract 4 - 5 AC TBD E 650 N Walkerton, IN 46574 / Starke County / Building Lot Walkerton, IN / Starke County

### **SUMMARY**

**Address** 

TBD Tract 4 E 650 N

City, State Zip

Walkerton, IN 46574

County

Starke County

Type

Undeveloped Land, Lot

Latitude / Longitude

41.397353 / -86.526929

Taxes (Annually)

200

**Acreage** 

5

Price

\$49,900

### **Property Website**

https://indianalandandlifestyle.com/property/tract-4-5-ac-tbd-e-650-n-walkerton-in-46574-starke-county-building-lot-starke-indiana/39299/









# Tract 4 - 5 AC TBD E 650 N Walkerton, IN 46574 / Starke County / Building Lot Walkerton, IN / Starke County

### **PROPERTY DESCRIPTION**

Discover the perfect opportunity to build your dream home or utilize the land for farming on this 5-acre property just west