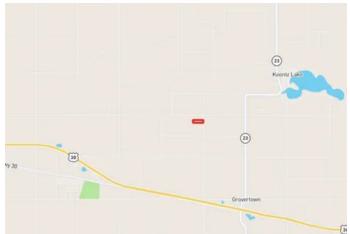

Tract 4 - 5 AC TBD E 650 N Walkerton, IN 46574 / Starke County / Building Lot TBD Tract 4 E 650 N Walkerton, IN 46574

\$49,900 5± Acres Starke County









# Tract 4 - 5 AC TBD E 650 N Walkerton, IN 46574 / Starke County / Building Lot Walkerton, IN / Starke County

### **SUMMARY**

**Address** 

TBD Tract 4 E 650 N

City, State Zip

Walkerton, IN 46574

County

Starke County

Type

Undeveloped Land, Lot

Latitude / Longitude

41.397353 / -86.526929

Taxes (Annually)

200

**Acreage** 

5

Price

\$49,900

### **Property Website**

https://indianalandandlifestyle.com/property/tract-4-5-ac-tbd-e-650-n-walkerton-in-46574-starke-county-building-lot-starke-indiana/39299/









# Tract 4 - 5 AC TBD E 650 N Walkerton, IN 46574 / Starke County / Building Lot Walkerton, IN / Starke County

### **PROPERTY DESCRIPTION**

Discover the perfect opportunity to build your dream home or utilize the land for farming on this 5-acre property just west of Koontz Lake, IN. With easy access to Interstate 30, this property offers a convenient commute to Valparaiso or Plymouth, Indiana. The tillable land is currently a open canvas, providing endless possibilities for your vision. Take advantage of this rare chance to own a piece of land in a highly desirable location with endless possibilities! Ask about additional acreage!! For more information, contact Listing Agent, Brecken Kennedy, at (260) 578 7661 or by email at <a href="mailto:mossyoakbrecken@gmail.com">mossyoakbrecken