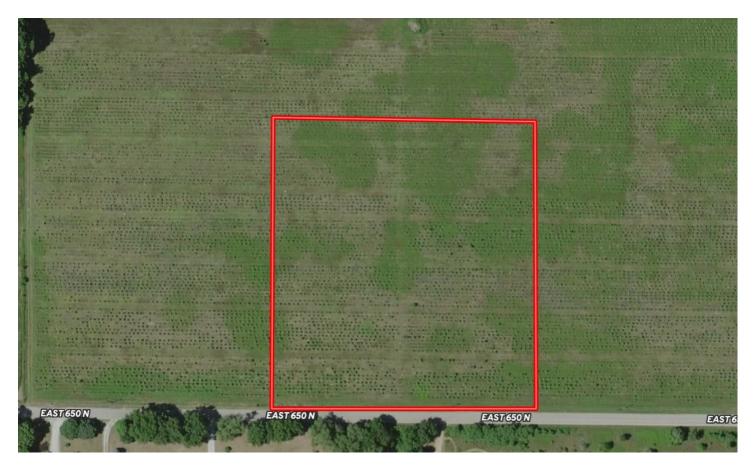

Tract 4 - 5 AC TBD E 650 N Walkerton, IN 46574 / Starke County / Building Lot TBD Tract 4 E 650 N Walkerton, IN 46574

\$49,900 5± Acres Starke County









# Tract 4 - 5 AC TBD E 650 N Walkerton, IN 46574 / Starke County / Building Lot Walkerton, IN / Starke County

### **SUMMARY**

**Address** 

TBD Tract 4 E 650 N

City, State Zip

Walkerton, IN 46574

County

Starke County

Type

Undeveloped Land, Lot

Latitude / Longitude

41.397353 / -86.526929

Taxes (Annually)

200

**Acreage** 

5

Price

\$49,900

### **Property Website**

https://indianalandandlifestyle.com/property/tract-4-5-ac-tbd-e-650-n-walkerton-in-46574-starke-county-building-lot-starke-indiana/39299/









# Tract 4 - 5 AC TBD E 650 N Walkerton, IN 46574 / Starke County / Building Lot Walkerton, IN / Starke County

### **PROPERTY DESCRIPTION**

Discover the perfect opportunity to build your dream home or utilize the land for farming on this 5-acre property just wes