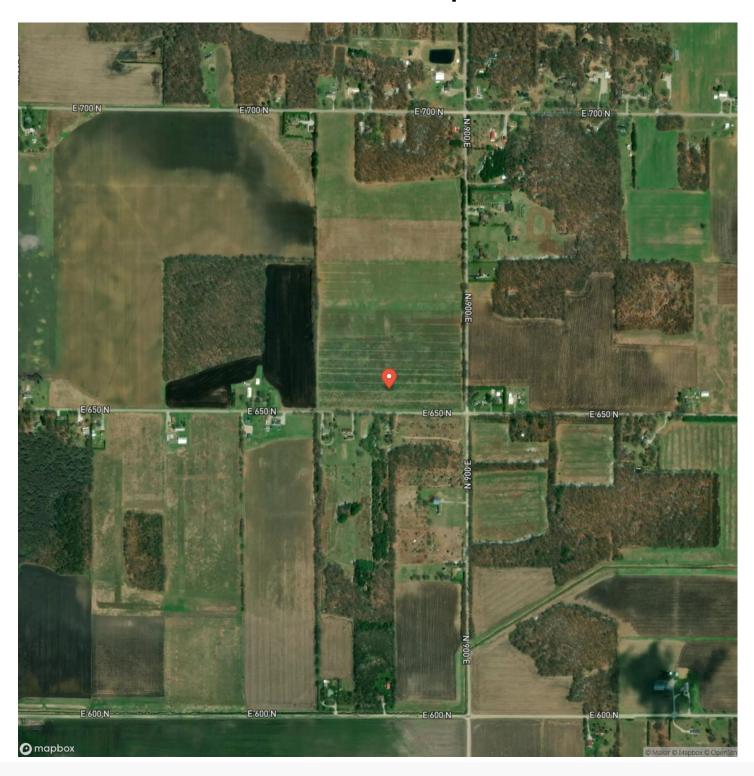

utilize the land for farming on this 5-acre property just west of Koontz Lake, IN. With easy access to Interstate 30, this property offers a convenient commute to Valparaiso or Plymouth, Indiana. The tillable land is currently a open canvas, providing endless possibilities for your vision. Take advantage of this rare chance to own a piece of land in a highly desirable location with endless possibilities! Ask about additional acreage!! For more information, contact Listing Agent, Brecken Kennedy, at (260) 578 7661 or by email at <a href="mailto:mossyoakbrecken@gmail.com">mossyoakbrecken@gmail.com</a>.



Tract 4 - 5 AC TBD E 650 N Walkerton, IN 46574 / Starke County / Building Lot Walkerton, IN / Starke County









## **Locator Map**





### **Locator Map**





## **Satellite Map**





# Tract 4 - 5 AC TBD E 650 N Walkerton, IN 46574 / Starke County / Building Lot Walkerton, IN / Starke County

## LISTING REPRESENTATIVE For more information contact:



### Representative

Brecken Kennedy

#### Mobile

(260) 578-7661

#### Office

(260) 578-7661

#### **Email**

bkennedy@mossyoakproperties.com

### Address

2814 W 1150 N

### City / State / Zip

North Manchester, IN 46962

| NOTES |  |  |
|-------|--|--|
|       |  |  |
|       |  |  |
|       |  |  |
|       |  |  |
|       |  |  |
|       |  |  |
|       |  |  |
|       |  |  |
|       |  |  |
|       |  |  |
|       |  |  |
|       |  |  |
|       |  |  |
|       |  |  |
|       |  |  |
|       |  |  |
|       |  |  |
|       |  |  |



| <u>NOTES</u> |  |
|--------------|--|
|              |  |
|              |  |