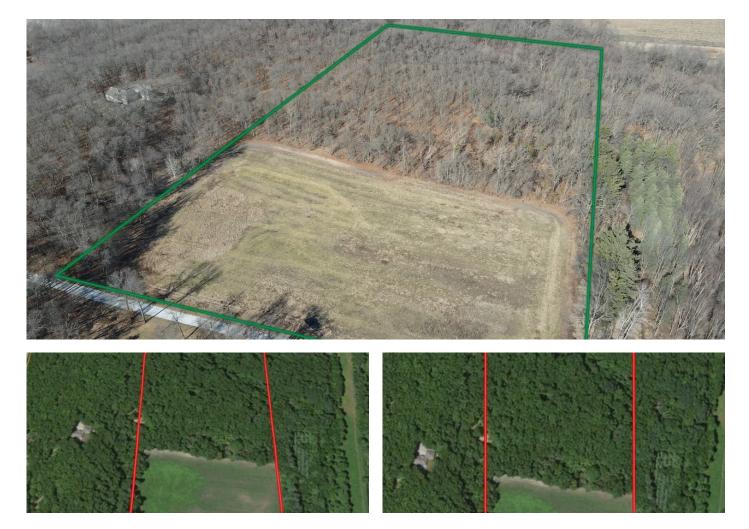

#### **PROPERTY DESCRIPTION**

This 20 +/- acre tract sits just northwest of Monterey, IN in Starke County. The property offers a mixed use of tillable and recreational opportunities. The 6.38 +/- acres tillable offers a great area for potential building sites, food plots, or income opportunities. The rest of the property, which consists of 13.87 +/- acres, offers mature timber with elevation changes. Turkey and whitetail deer sign are abundant throughout the property. For more information, contact Land Specialist, Brecken Kennedy, at (<u>260) 578-7661</u> or by email at <u>mossyoakbrecken@gmail.com</u>.

#### 20 +/- acres Monterey, IN / Starke County / Recreational / Tillable / Potential Building Spot Monterey, IN / Starke County