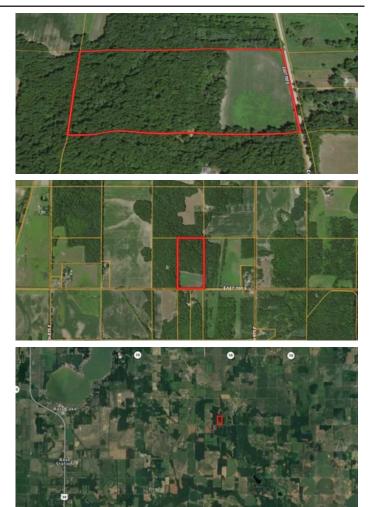

20 +/- acres Monterey, IN / Starke County / Recreational / Tillable / Potential Building Spot 700 S Monterey, IN 46960





**MORE INFO ONLINE:** 

#### **SUMMARY**

Address 700 S

**City, State Zip** Monterey, IN 46960

**County** Starke County

Туре

Hunting Land, Recreational Land, Timberland

Latitude / Longitude 41.200707 / -86.52949

**Taxes (Annually)** 140

**Acreage** 20

**Price** \$144,900

#### **Property Website**

https://indianalandandlifestyle.com/property/20-acres-montereyin-starke-county-recreational-tillable-potential-building-spot-starkeindiana/37150/





#### **PROPERTY DESCRIPTION**

This 20 +/- acre tract sits just northwest of Monterey, IN in Starke County. The property offers a mixed use of tillable and recreational opportunities. The 6.38 +/- acres tillable offers a great area for potential building sites, food plots, or income opportunities. The rest of the property, which consists of 13.87 +/- acres, offers mature timber with elevation changes. Turkey and whitetail deer sign are abundant throughout the property. For more information, contact Land Specialist, Brecken Kennedy, at (<u>260) 578-7661</u> or by email at <u>mossyoakbrecken@gmail.com</u>.



#### 20 +/- acres Monterey, IN / Starke County / Recreational / Tillable / Potential Building Spot Monterey, IN / Starke County





# **Locator Map**



# **MORE INFO ONLINE:**

#