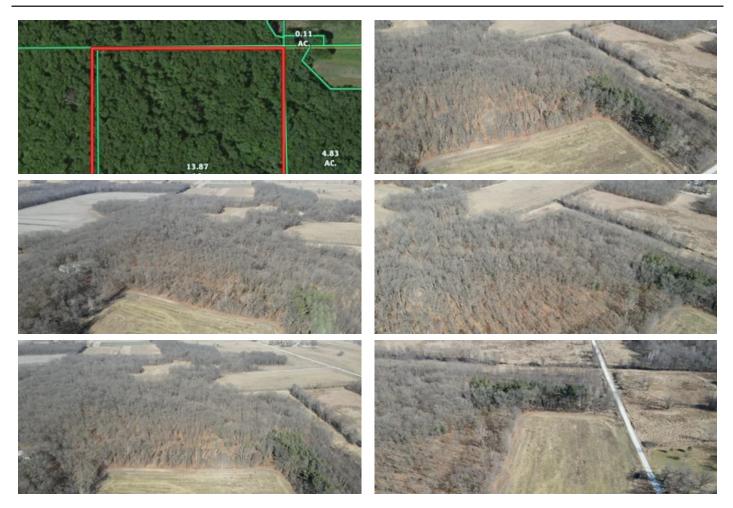

#### **PROPERTY DESCRIPTION**

This 20 +/- acre tract sits just northwest of Monterey, IN in Starke County. The property offers a mixed use of tillable and recreational opportunities. The 6.38 +/- acres tillable offers a great area for potential building sites, food plots, or income opportunities. The rest of the property, which consists of 13.87 +/- acres, offers mature timber with elevation changes. Turkey and whitetail deer sign are abundant throughout the property. For more information, contact Land Specialist, Brecken Kennedy, at (<u>260) 578-7661</u> or by email at <u>mossyoakbrecken@gmail.com</u>.