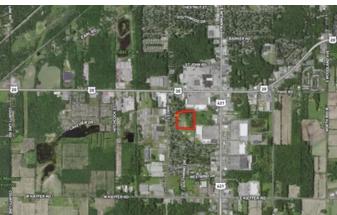

16.66 +/- acres / Michigan City, IN /
Laporte County / Undeveloped Land Land
For Sale
Crestwood Dr
Michigan City, IN 46360

\$100,000 16.660± Acres LaPorte County









## **MORE INFO ONLINE:**

# 16.66 +/- acres / Michigan City, IN / Laporte County / Undeveloped Land Land For Sale Michigan City, IN / LaPorte County

## **SUMMARY**

Address

Crestwood Dr

City, State Zip

Michigan City, IN 46360

County

LaPorte County

**Type** 

Undeveloped Land

Latitude / Longitude

41.676706 / -86.900564

Taxes (Annually)

829

Acreage

16.660

**Price** 

\$100,000

#### **Property Website**

https://indianalandandlifestyle.com/property/16-66-acres-michigan-city-in-laporte-county-undeveloped-land-land-for-sale-laporte-indiana/29132/









16.66 +/- acres / Michigan City, IN / Laporte County / Undeveloped Land Land For Sale Michigan City, IN / LaPorte County

## **PROPERTY DESCRIPTION**

Great undeveloped potential on this 16.6 acre property located in the heart of Michigan City, IN. This property's access is off Crestwood Drive and sits behind the Dunes Plaza where multiple stores are located. Adams Park borders the south part of this property. The property sits just .8 mile north of Interstate 94, which will give easy access for travel to and from Chicago. For more information, contact Listing Agent, Brecken Kennedy, at (260) 578-7661



16.66 +/- acres / Michigan City, IN / Laporte County / Undeveloped Land Land For Sale Michigan City, IN / LaPorte County





## **Locator Maps**







## **Aerial Maps**







##