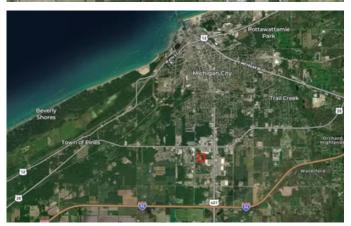

16.66 +/- acres / Michigan City, IN /
Laporte County / Undeveloped Land Land
For Sale
Crestwood Dr
Michigan City, IN 46360

\$100,000 16.660± Acres LaPorte County









## **MORE INFO ONLINE:**

# 16.66 +/- acres / Michigan City, IN / Laporte County / Undeveloped Land Land For Sale Michigan City, IN / LaPorte County

## **SUMMARY**

Address

Crestwood Dr

City, State Zip

Michigan City, IN 46360

County

LaPorte County

**Type** 

Undeveloped Land

Latitude / Longitude

41.676706 / -86.900564

Taxes (Annually)

829

Acreage

16.660

**Price** 

\$100,000

#### **Property Website**

https://indianalandandlifestyle.com/property/16-66-acres-michigan-city-in-laporte-county-undeveloped-land-land-for-sale-laporte-indiana/29132/









16.66 +/- acres / Michigan City, IN / Laporte County / Undeveloped Land Land For Sale Michigan City, IN / LaPorte County

## **PROPERTY DESCRIPTION**

Great undeveloped potential on this 16.6 acre property located in the heart of Michigan City, IN. This property's access is off Crestwood Drive and sits behind the Dunes Plaza where multiple stores are located. Adams Park borders the south part of this property. The property sits just .8 mile north of Interstate 94, which will give easy access for travel to and from Chicago. For more information, contact Listing Agent, Brecken Kennedy, at (260) 578-7661



16.66 +/- acres / Michigan City, IN / Laporte County / Undeveloped Land Land For Sale Michigan City, IN / LaPorte County





## **Locator Maps**







## **Aerial Maps**







## 16