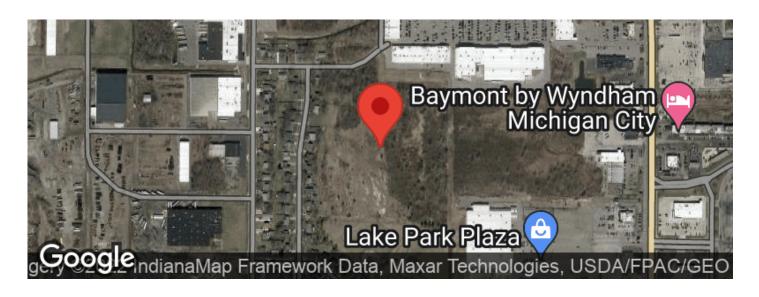

## **Aerial Maps**

## **PROPERTY DESCRIPTION**

Great undeveloped potential on this 16.6 acre property located in the heart of Michigan City, IN. This property's access is off Crestwood Drive and sits behind the Dunes Plaza where multiple stores are located. Adams Park borders the south part of this property. The property sits just .8 mile north of Interstate 94, which will give easy access for travel to and from Chicago. For more information, contact Listing Agent, Brecken Kennedy, at (260) 578-7661