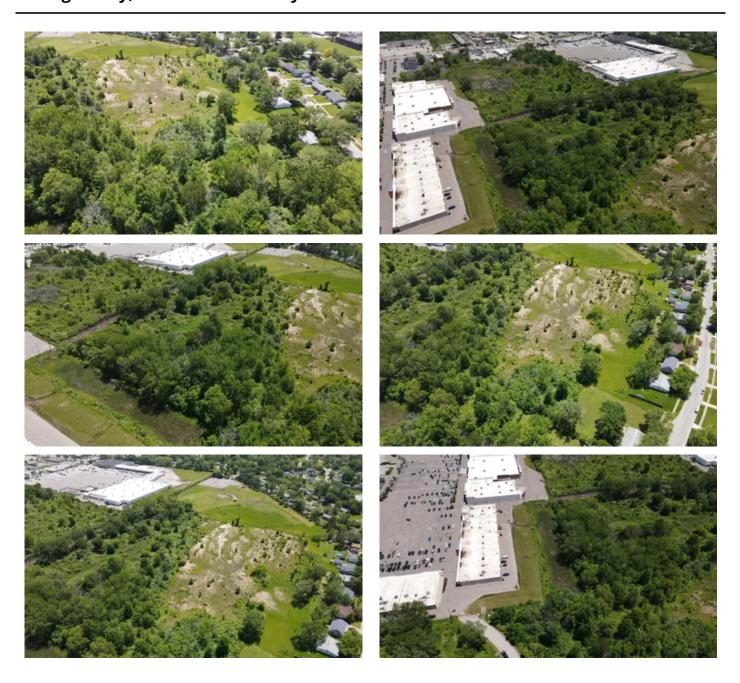

## **PROPERTY DESCRIPTION**

Great undeveloped potential on this 16.6 acre property located in the heart of Michigan City, IN. This property's access is off Crestwood Drive and sits behind the Dunes Plaza where multiple stores are located. Adams Park borders the south part of this property. The property sits just .8 mile north of Interstate 94, which will give easy access for travel to and from Chicago. For more information, contact Listing Agent, Brecken Kennedy, at (260) 578-7661