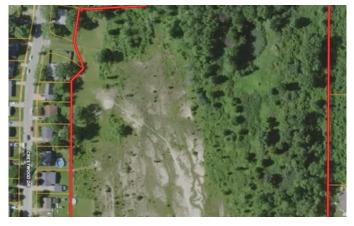

16.66 +/- acres / Michigan City, IN /
Laporte County / Undeveloped Land Land
For Sale
Crestwood Dr
Michigan City, IN 46360

\$100,000 16.660± Acres LaPorte County









## **MORE INFO ONLINE:**

# 16.66 +/- acres / Michigan City, IN / Laporte County / Undeveloped Land Land For Sale Michigan City, IN / LaPorte County

## **SUMMARY**

Address

Crestwood Dr

City, State Zip

Michigan City, IN 46360

County

LaPorte County

**Type** 

Undeveloped Land

Latitude / Longitude

41.676706 / -86.900564

Taxes (Annually)

829

Acreage

16.660

**Price** 

\$100,000

#### **Property Website**

https://indianalandandlifestyle.com/property/16-66-acres-michigan-city-in-laporte-county-undeveloped-land-land-for-sale-laporte-indiana/29132/









16.66 +/- acres / Michigan City, IN / Laporte County / Undeveloped Land Land For Sale Michigan City, IN / LaPorte County

## **PROPERTY DESCRIPTION**

Great undeveloped potential on this 16.6 acre property located in the h