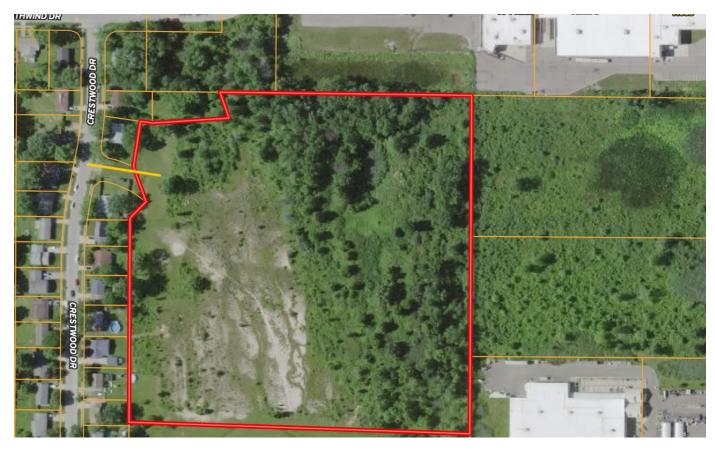

## **Locator Maps**

## **Aerial Maps**

## **PROPERTY DESCRIPTION**

Great undeveloped potential on this 16.6 acre property located in the heart of Michigan City, IN. This property's access is off Crestwood Drive and sits behind the Dunes Plaza where multiple stores are located. Adams Park borders the south part of this property. The property sits just .8 mile north of Interstate 94, which will give easy access for travel to and from Chicago. For more information, contact Listing Agent, Brecken Kennedy, at (260) 578-7661