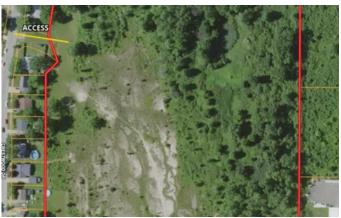

## **Aerial Maps**

## **PROPERTY DESCRIPTION**

Great undeveloped potential on this 16.6 acre property located in the heart of Michigan City, IN. This property's access is off Crestwood Drive and sits behind the Dunes Plaza where multiple stores are located. Adams Park borders the south part of this property. The property sits just .8 mile north of Interstate 94, which will give easy access for travel to and from Chicago. For more information, contact Listing Agent, Brecken Kennedy, at (260) 578-7661