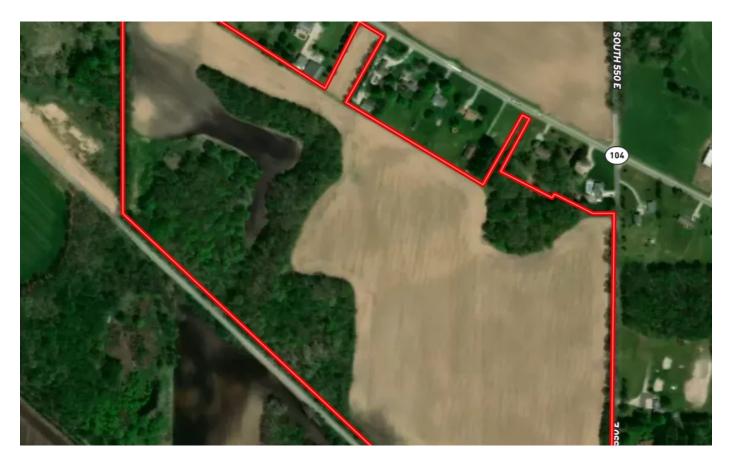

## **Locator Maps**

## **PROPERTY DESCRIPTION**

Check out this 88 +/- acre tract located just southeast of La Porte, IN 46350! This property offers a mix use of recreational/tillable land. The property sets up with access from State Road 104 and S 550 E. There's 58 +/- acres of tillable land on this property that brings in an annual income. Multiple potential building sites are present on the property. The wooded area consists of mature trees and thick bedding areas with a hidden field that could be used for a great area for early and late season food plot. For more information, contact Land Specialist, Brecken Kennedy, at (260)578-7661.