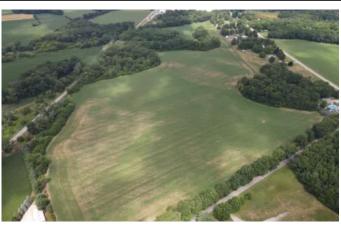

## **PROPERTY DESCRIPTION**

Check out this 88 +/- acre tract located just southeast of La Porte, IN 46350! This property offers a mix use of recreational/tillable land. The property sets up with access from State Road 104 and S 550 E. There's 58 +/- acres of tillable land on this property that brings in an annual income. Multiple potential building sites are present on the property. The wooded area consists of mature trees and thick bedding areas with a hidden field that could be used for a great area for early and late season food plot. For more information, contact Land Specialist, Brecken Kennedy, at (260)578-7661.