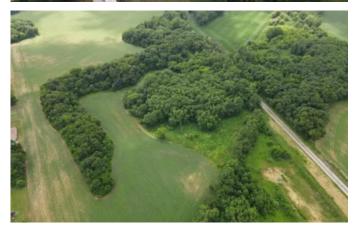

## **PROPERTY DESCRIPTION**

Check out this 88 +/- acre tract located just southeast of La Porte, IN 46350! This property offers a mix use of recreational/tillable land. The property sets up with access from State Road 104 and S 550 E. There's 58 +/- acres of tillable land on this property that brings in an annual income. Multiple potential building sites are present on the property. The wooded area consists of mature trees and thick bedding areas with a hidden field that could be used for a great area for early and late season food plot. For more information, contact Land Specialist, Brecken Kennedy, at (260)578-7661.

## **Aerial Maps**