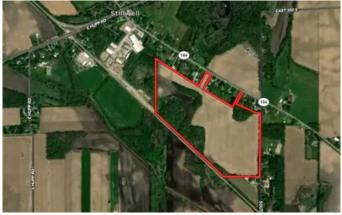

## **Aerial Maps**

## **PROPERTY DESCRIPTION**

Check out this 88 +/- acre tract located just southeast of La Porte, IN 46350! This property offers a mix use of recreational/tillable land. The property sets up with access from State Road 104 and S 550 E. There's 58 +/- acres of tillable land on this property that brings in an annual income. Multiple potential building sites are present on the property. The wooded area consists of mature trees and thick bedding areas with a hidden field that could be used for a great area for early and late season food plot. For more information, contact Land Specialist, Brecken Kennedy, at (260)578-7661.