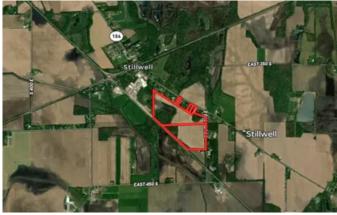

## **Aerial Maps**

## **PROPERTY DESCRIPTION**

Check out this 88 +/- acre tract located just southeast of La Porte, IN 46350! This property offers a mix use of recreational/tillable land. The property sets up with access from State Road 104 and S 550 E. There's 58 +/- acres of tillable land on this property that brings in an annual income. Multiple potential building sites are present on the property. The wooded area consists of mature trees and thick bedding areas with a hidden field that could be used for a great area for early and late season food plot. For more information, contact Land Specialist, Brecken Kennedy, at (260)578-7661.