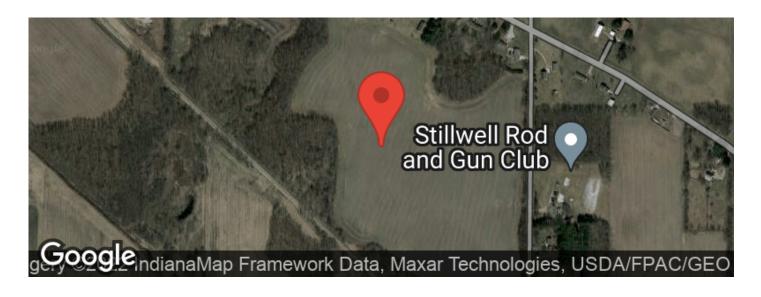

e.com/property/88-acres-la-porte-in-laporte-county-tillable-recreational-land-for-sale-laporte-indiana/30052/









## **PROPERTY DESCRIPTION**

Check out this 88 +/- acre tract located just southeast of La Porte, IN 46350! This property offers a mix use of recreational/tillable land. The property sets up with access from State Road 104 and S 550 E. There's 58 +/- acres of tillable land on this property that brings in an annual income. Multiple potential building sites are present on the property. The wooded area consists of mature trees and thick bedding areas with a hidden field that could be used for a great area for early and late season food plot. For more information, contact Land Specialist, Brecken Kennedy, at (260)578-7661.







## **Locator Maps**







## **Aerial Maps**







### LISTING REPRESENTATIVE

For more information contact:



Representative

Brecken Kennedy

Mobile

(260) 578-7661

**Email** 

bkennedy@mossyoakproperties.com

**Address** 

2814 W 1150 N

City / State / Zip

North Manchester, IN 46962

| <b>NOTES</b> |  |  |  |
|--------------|--|--|--|
|              |  |  |  |
|              |  |  |  |
|              |  |  |  |
|              |  |  |  |
|              |  |  |  |
|              |  |  |  |
|              |  |  |  |



| <u>NOTES</u> |  |  |  |
|--------------|--|--|--|
|              |  |  |  |
|              |  |  |  |
|              |  |  |  |
|              |  |  |  |
|              |  |  |  |
|              |  |  |  |
|              |  |  |  |
|              |  |  |  |
|              |  |  |  |
|              |  |  |  |
|