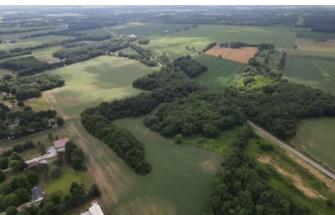

## **PROPERTY DESCRIPTION**

Check out this 88 +/- acre tract located just southeast of La Porte, IN 46350! This property offers a mix use of recreational/tillable land. The property sets up with access from State Road 104 and S 550 E. There's 58 +/- acres of tillable land on this property that brings in an annual income. Multiple potential building sites are present on the property. The wooded area consists of mature trees and thick bedding areas with a hidden field that could be used for a great area for early and late season food plot. For more information, contact Land Specialist, Brecken Kennedy, at (260)578-7661.

## **Aerial Maps**