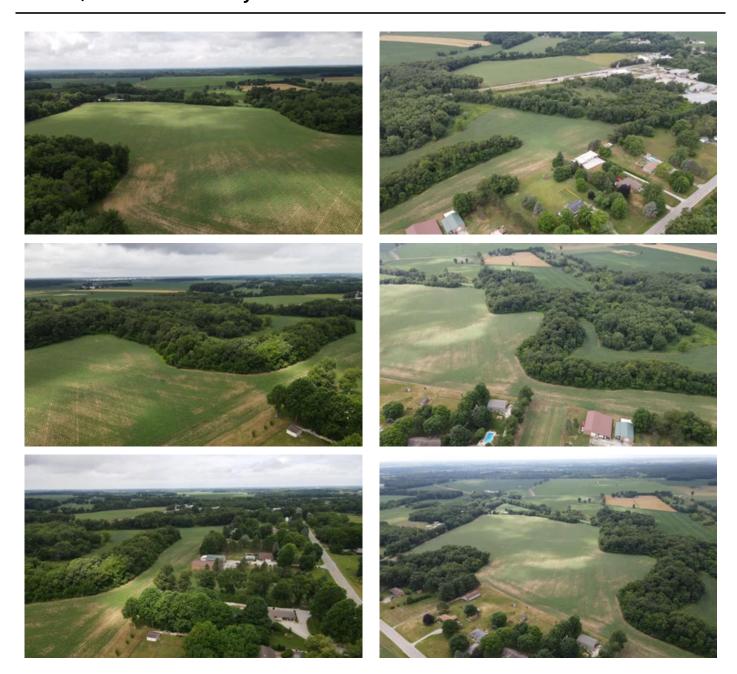

## **PROPERTY DESCRIPTION**

Check out this 88 +/- acre tract located just southeast of La Porte, IN 46350! This property offers a mix use of recreational/tillable land. The property sets up with access from State Road 104 and S 550 E. There's 58 +/- acres of tillable land on this property that brings in an annual income. Multiple potential building sites are present on the property. The wooded area consists of mature trees and thick bedding areas with a hidden field that could be used for a great area for early and late season food plot. For more information, contact Land Specialist, Brecken Kennedy, at (260)578-7661.