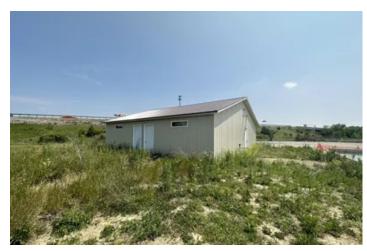

#### **PROPERTY DESCRIPTION**

Situated at 7595 E 450 N in Van Buren, IN 46991, this expansive property spans 48 +/- acres along the I69 corridor. Boasting a diverse range of features, the land includes a pole building, an inviting in-ground pool, and a remarkable 14 +/- acre lake ideal for fishing and waterfowl hunting. Nature enthusiasts will appreciate the wooded areas, offering opportunities for Whitetail deer hunting and morel mushroom foraging. The property's strategic location is a key highlight, providing easy access from both Indianapolis and Fort Wayne, Indiana. Whether you envision a commercial venture or seek a recreational haven, this location offers a unique blend of possibilities. Consider it as a potential building site for your future home, adding a personal touch to the versatility of this remarkable property.