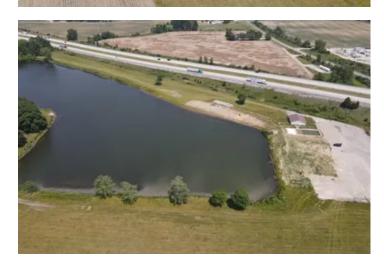

#### **PROPERTY DESCRIPTION**

Situated at 7595 E 450 N in Van Buren, IN 46991, this expansive property spans 48 +/- acres along the I69 corridor. Boasting a diverse range of features, the land includes a pole building, an inviting in-ground pool, and a remarkable 14 +/- acre lake ideal for fishing and waterfowl hunting. Nature enthusiasts will appreciate the wooded areas, offering opportunities for Whitetail deer hunting and morel mushroom foraging. The property's strategic location is a key highlight, providing easy access from both Indianapolis and Fort Wayne, Indiana. Whether you envision a commercial venture or seek a recreational haven, this location offers a unique blend of possibilities. Consider it as a potential building site for your future home, adding a personal touch to the versatility of this remarkable property.