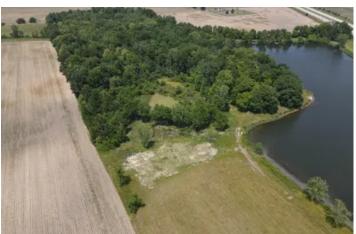

#### **PROPERTY DESCRIPTION**

Situated at 7595 E 450 N in Van Buren, IN 46991, this expansive property spans 48 +/- acres along the I69 corridor. Boasting a diverse range of features, the land includes a pole building, an inviting in-ground pool, and a remarkable 14 +/- acre lake ideal for fishing and waterfowl hunting. Nature enthusiasts will appreciate the wooded areas, offering opportunities for Whitetail deer hunting and morel mushroom foraging. The property's strategic location is a key highlight, providing easy access from both Indianapolis and Fort Wayne, Indiana. Whether you envision a commercial venture or seek a recreational haven, this location offers a unique blend of possibilities. Consider it as a potential building site for your future home, adding a personal touch to the versatility of this remarkable property.