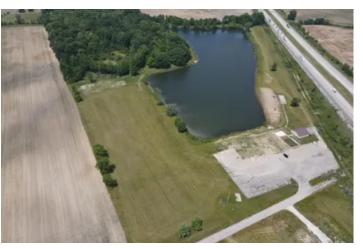

#### **PROPERTY DESCRIPTION**

Situated at 7595 E 450 N in Van Buren, IN 46991, this expansive property spans 48 +/- acres along the I69 corridor. Boasting a diverse range of features, the land includes a pole building, an inviting in-ground pool, and a remarkable 14 +/- acre lake ideal for fishing and waterfowl hunting. Nature enthusiasts will appreciate the wooded areas, offering opportunities for Whitetail deer hunting and morel mushroom foraging. The property's strategic location is a key highlight, providing easy access from both Indianapolis and Fort Wayne, Indiana. Whether you envision a commercial venture or seek a recreational haven, this location offers a unique blend of possibilities. Consider it as a potential building site for your future home, adding a personal touch to the versatility of this remarkable property.