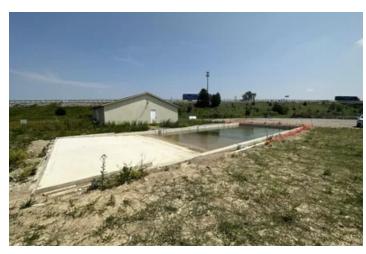

#### **PROPERTY DESCRIPTION**

Situated at 7595 E 450 N in Van Buren, IN 46991, this expansive property spans 48 +/- acres along the I69 corridor. Boasting a diverse range of features, the land includes a pole building, an inviting in-ground pool, and a remarkable 14 +/- acre lake ideal for fishing and waterfowl hunting. Nature enthusiasts will appreciate the wooded areas, offering opportunities for Whitetail deer hunting and morel mushroom foraging. The property's strategic location is a key highlight, providing easy access from both Indianapolis and Fort Wayne, Indiana. Whether you envision a commercial venture or seek a recreational haven, this location offers a unique blend of possibilities. Consider it as a potential building site for your future home, adding a personal touch to the versatility of this remarkable property.