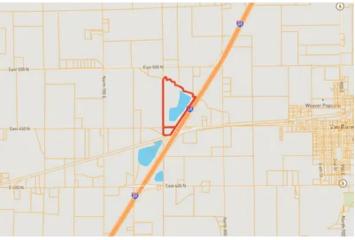

48 +/- ACRES / VAN BUREN, IN / GRANT COUNTY / LAND FOR SALE 7595 E 450 N Van Buren, IN 46991

\$359,900 48± Acres Grant County









### **SUMMARY**

**Address** 

7595 E 450 N

City, State Zip

Van Buren, IN 46991

County

**Grant County** 

Type

Hunting Land, Recreational Land, Undeveloped Land, Lakefront, Commercial

Latitude / Longitude

40.620136 / -85.531601

Taxes (Annually)

4659

Acreage

48

**Price** \$359,900

Property Website

https://indianalandandlifestyle.com/property/48-acres-van-buren-in-grant-county-land-for-sale-grant-indiana/49771/









#### **PROPERTY DESCRIPTION**

Situated at 7595 E 450 N in Van Buren, IN 46991, this expansive property spans 48 +/- acres along the I69 corridor. Boasting a diverse range of features, the land includes a pole building, an inviting in-ground pool, and a remarkable 14 +/- acre lake ideal for fishing and waterfowl hunting. Nature enthusiasts will appreciate