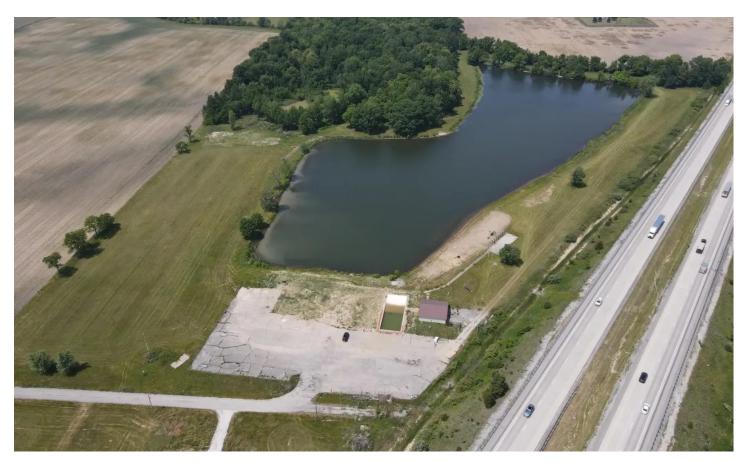

48 +/- ACRES / VAN BUREN, IN / GRANT COUNTY / LAND FOR SALE 7595 E 450 N Van Buren, IN 46991

\$359,900 48± Acres Grant County

#### **PROPERTY DESCRIPTION**

Situated at 7595 E 450 N in Van Buren, IN 46991, this expansive property spans 48 +/- acres along the I69 corridor. Boasting a diverse range of features, the land includes a pole building, an inviting in-ground pool, and a remarkable 14 +/- acre lake ideal for fishing and waterfowl hunting. Nature enthusiasts will appreciate the wooded areas, offering opportunities for Whitetail deer hunting and morel mushroom foraging. The property's strategic location is a key highlight, providing easy access from both Indianapolis and Fort Wayne, Indiana. Whether you envision a commercial venture or seek a recreational haven, this location offers a unique blend of possibilities. Consider it as a potential building site for your future home, adding a personal touch to the versatility of this remarkable property.