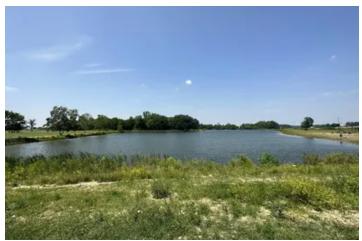

#### **PROPERTY DESCRIPTION**

Situated at 7595 E 450 N in Van Buren, IN 46991, this expansive property spans 48 +/- acres along the I69 corridor. Boasting a diverse range of features, the land includes a pole building, an inviting in-ground pool, and a remarkable 14 +/- acre lake ideal for fishing and waterfowl hunting. Nature enthusiasts will appreciate the wooded areas, offering opportunities for Whitetail deer hunting and morel mushroom foraging. The property's strategic location is a key highlight, providing easy access from both Indianapolis and Fort Wayne, Indiana. Whether you envision a commercial venture or seek a recreational haven, this location offers a unique blend of possibilities. Consider it as a potential building site for your future home, adding a personal touch to the versatility of this remarkable property.