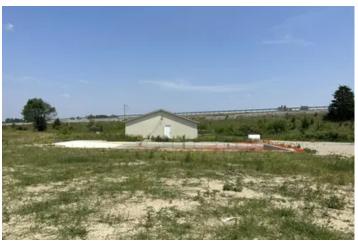

#### **PROPERTY DESCRIPTION**

Situated at 7595 E 450 N in Van Buren, IN 46991, this expansive property spans 48 +/- acres along the I69 corridor. Boasting a diverse range of features, the land includes a pole building, an inviting in-ground pool, and a remarkable 14 +/- acre lake ideal for fishing and waterfowl hunting. Nature enthusiasts will appreciate the wooded areas, offering opportunities for Whitetail deer hunting and morel mushroom foraging. The property's strategic location is a key highlight, providing easy access from both Indianapolis and Fort Wayne, Indiana. Whether you envision a commercial venture or seek a recreational haven, this location offers a unique blend of possibilities. Consider it as a potential building site for your future home, adding a personal touch to the versatility of this remarkable property.