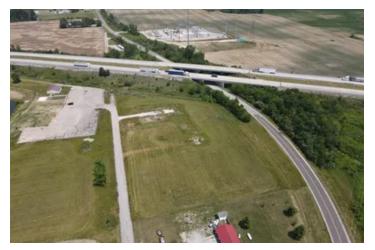

#### **PROPERTY DESCRIPTION**

Situated at 7595 E 450 N in Van Buren, IN 46991, this expansive property spans 48 +/- acres along the I69 corridor. Boasting a diverse range of features, the land includes a pole building, an inviting in-ground pool, and a remarkable 14 +/- acre lake ideal for fishing and waterfowl hunting. Nature enthusiasts will appreciate the wooded areas, offering opportunities for Whitetail deer hunting and morel mushroom foraging. The property's strategic location is a key highlight, providing easy access from both Indianapolis and Fort Wayne, Indiana. Whether you envision a commercial venture or seek a recreational haven, this location offers a unique blend of possibilities. Consider it as a potential building site for your future home, adding a personal touch to the versatility of this remarkable property.