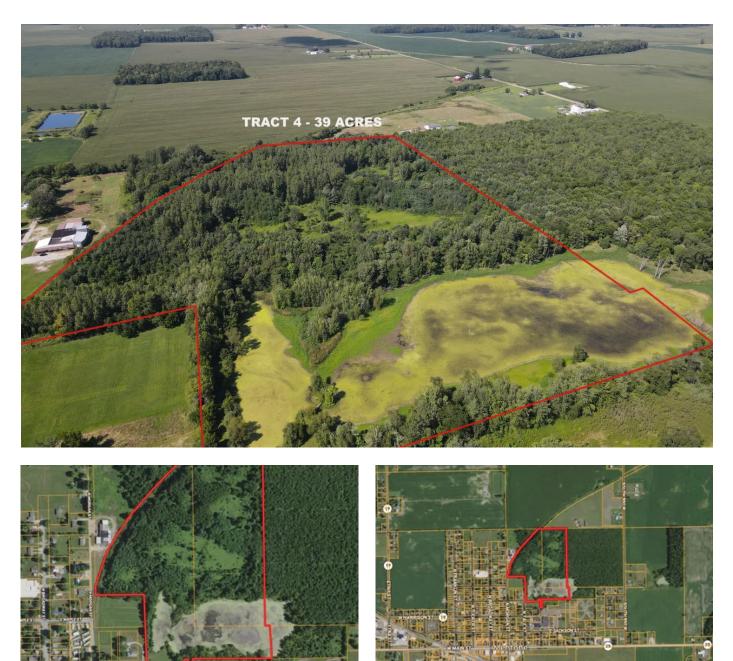

# **PROPERTY DESCRIPTION**

38 +/- acres located in Mentone, IN 46539 offers you that recreational tract you been looking for. This property has two access points from the west and south. There's young timber on the property thats been planted over the years and open areas for those future food plots or the potential to build your future home with acreage! This a great tract for recreational possibilities! Fishing, hunting, UTV riding, camping, and many other rec opportunities come with this property. For more information, contact Land Specialist, Brecken Kennedy, at (260) 578-7661 or by email at mossyoakbrecken@gmail.com.

# **Aerial Maps**

**MORE INFO ONLINE:** 

https://indianalandandlifestyle.com/

38 +/- acres / Mentone, IN 46539 / Recreational Land / Potential Buildable Acreage / Land for Sale

Mentone, IN / Kosciusko County