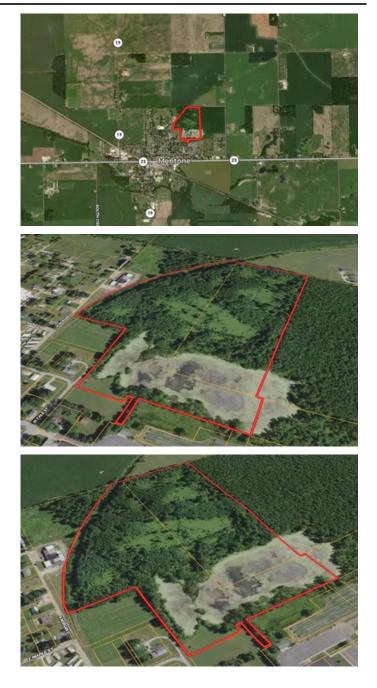

# **Aerial Maps**

**MORE INFO ONLINE:** 

https://indianalandandlifestyle.com/

38 +/- acres / Mentone, IN 46539 / Recreational Land / Potential Buildable Acreage / Land for Sale

Mentone, IN / Kosciusko County