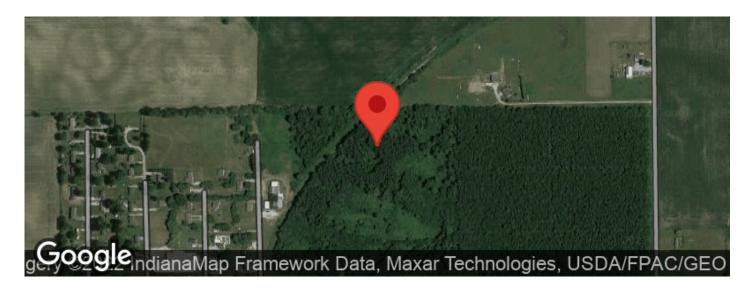

# **Aerial Maps**

**MORE INFO ONLINE:** 

https://indianalandandlifestyle.com/

38 +/- acres / Mentone, IN 46539 / Recreational Land / Potential Buildable Acreage / Land for Sale

Mentone, IN / Kosciusko County

# **PROPERTY DESCRIPTION**

38 +/- acres located in Mentone, IN 46539 offers you that recreational tract you been looking for. This property has two access points from the west and south. There's young timber on the property thats been planted over the years and open areas for those future food plots or the potential to build your future home with acreage! This a great tract for recreational possibilities! Fishing, hunting, UTV riding, camping, and many other rec opportunities come with this property. For more information, contact Land Specialist, Brecken Kennedy, at (260) 578-7661 or by email at mossyoakbrecken@gmail.com.