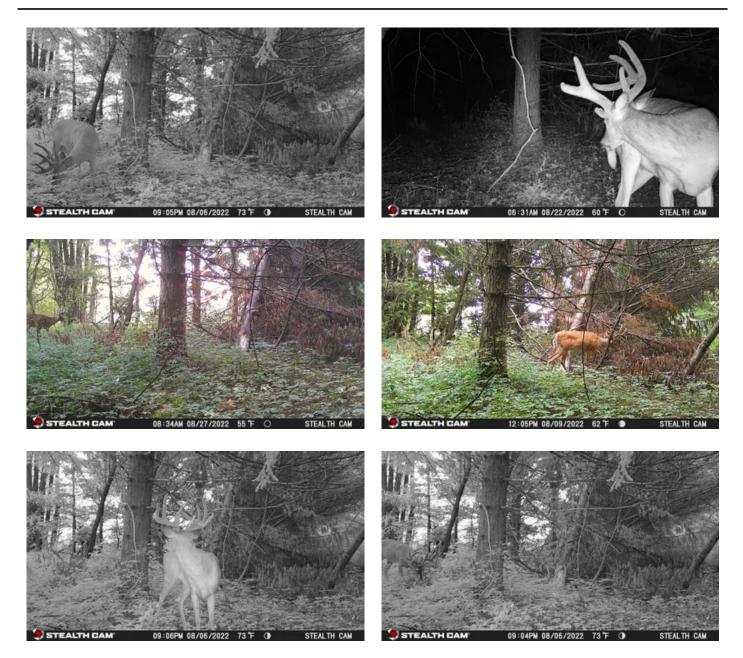

# **PROPERTY DESCRIPTION**

38 +/- acres located in Mentone, IN 46539 offers you that recreational tract you been looking for. This property has two access points from the west and south. There's young timber on the property thats been planted over the years and open areas for those future food plots or the potential to build your future home with acreage! This a great tract for recreational possibilities! Fishing, hunting, UTV riding, camping, and many other rec opportunities come with this property. For more information, contact Land Specialist, Brecken Kennedy, at (260) 578-7661 or by email at mossyoakbrecken@gmail.com.