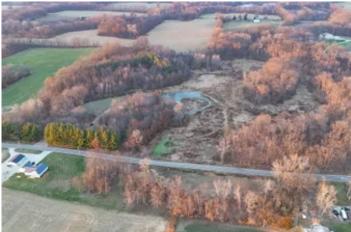

# 31 +/- ACRES / ROCHESTER, IN / FULTON COUNTY / RECREATIONAL / HUNTING / LAND FOR SALE V/L W 450 N Rochester, IN 46975

\$279,900 31± Acres Fulton County

#### **PROPERTY DESCRIPTION**

Location: W 450 N, Rochester, IN

This 31+/- acre parcel in the heart of Fulton County offers the ultimate outdoor retreat for hunters and nature lovers alike. Located just northwest of Rochester, IN, with easy access to US 31, this property is ideally situated for both recreational use and potential development. With more acreage available for purchase, you can expand your own personal hunting paradise!

#### **Key Features:**

- **Prime Hunting Land:** A proven history of mature deer harvested, making it a prime spot for hunters looking to take advantage of the area's thriving wildlife.
- Versatile Recreational Use: Perfect for hunting, camping, ATV riding, hiking, or simply enjoying the great outdoors.
- **Electric on Site:** Utilities are available for your convenience.
- Potential Building Sites: Several beautiful locations on the property where you could build your dream home or a cozy hunting cabin.
- **Secluded & Accessible:** Enjoy the tranquility of country living, yet still be within easy reach of major cities, with quick access to US 31 North and South, connecting you to both South Bend and Indianapolis.
- Additional Acreage Available: Expand your recreational retreat with more land if desired.