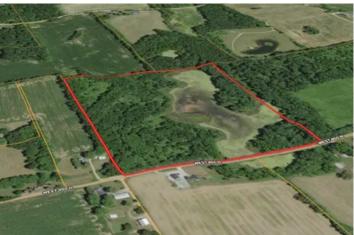

# 31 +/- ACRES / ROCHESTER, IN / FULTON COUNTY / RECREATIONAL / HUNTING / LAND FOR SALE V/L W 450 N Rochester, IN 46975

\$279,900 31± Acres Fulton County









### **SUMMARY**

**Address** 

V/L W 450 N

City, State Zip

Rochester, IN 46975

County

**Fulton County** 

Type

Recreational Land, Hunting Land, Undeveloped Land

Latitude / Longitude

41.12223 / -86.268213

Acreage

31

**Price** 

\$279,900

### **Property Website**

https://indianalandandlifestyle.com/property/31-acres-rochester-in-fulton-county-recreational-hunting-land-for-sale-fulton-indiana/68508/









#### **PROPERTY DESCRIPTION**

Location: W 450 N, Rochester, IN

This 31+/- acre parcel in the heart of Fulton County offers the ultimate outdoor retreat for hunters and nature lovers alike. Located just northwest of Rochester, IN, with easy access to US 31, this property is ideally situated for both recreational use and potential development. With more acreage available