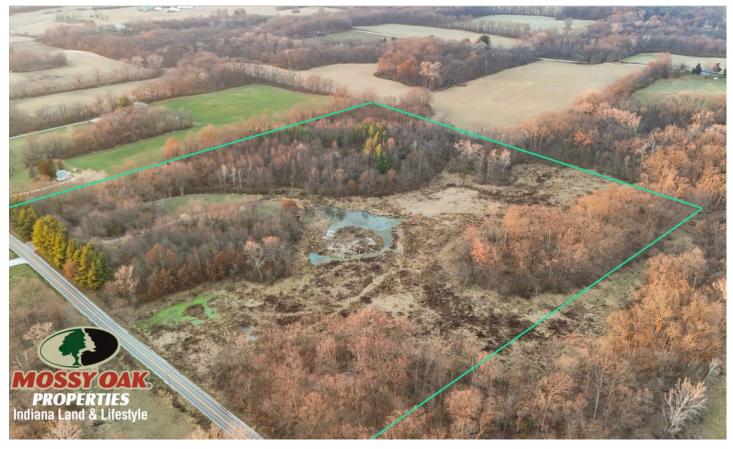

# 31 +/- ACRES / ROCHESTER, IN / FULTON COUNTY / RECREATIONAL / HUNTING / LAND FOR SALE V/L W 450 N Rochester, IN 46975

\$279,900 31± Acres Fulton County

#### **PROPERTY DESCRIPTION**

Location: W 450 N, Rochester, IN

This 31+/- acre parcel in the heart of Fulton County offers the ultimate outdoor retreat for hunters and nature lovers alike. Located just northwest of Rochester, IN, with easy access to US 31, this property is ideally situated for both recreational use and potential development. With more acreage available for purchase, you can expand your own personal hunting paradise!

#### **Key Features:**

- **Prime Hunting Land:** A proven history of mature deer harvested, making it a prime spot for hunters looking to take advantage of the area's thriving wildlife.
- Versatile Recreational Use: Perfect for hunting, camping, ATV riding, hiking, or simply enjoying the great outdoors.
- **Electric on Site:** Utilities are available for your convenience.
- Potential Building Sites: Several beautiful locations on the property where you could build your dream home or a cozy hunting cabin.
- **Secluded & Accessible:** Enjoy the tranquility of country living, yet still be within easy reach of major cities, with quick access to US 31 North and South, connecting you to both South Bend and Indianapolis.
- Additional Acreage Available: Expand your recreational retreat with more land if desired.