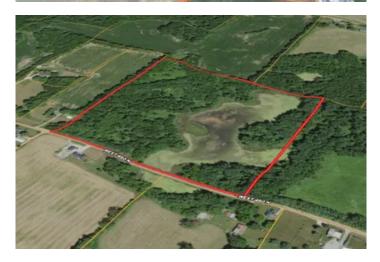

# 31 +/- ACRES / ROCHESTER, IN / FULTON COUNTY / RECREATIONAL / HUNTING / LAND FOR SALE V/L W 450 N Rochester, IN 46975

\$279,900 31± Acres Fulton County









### **SUMMARY**

**Address** 

V/L W 450 N

City, State Zip

Rochester, IN 46975

County

**Fulton County** 

Type

Recreational Land, Hunting Land, Undeveloped Land

Latitude / Longitude

41.12223 / -86.268213

Acreage

31

**Price** 

\$279,900

### **Property Website**

https://indianalandandlifestyle.com/property/31-acres-rochester-in-fulton-county-recreational-hunting-land-for-sale-fulton-indiana/68508/









#### **PROPERTY DESCRIPTION**

Location: W 450 N, Rochester, IN

This 31+/- acre parcel in the heart of Fulton County offers the ultimate outdoor retreat for hunters and nature lovers alike. Located just northwest of Rochester, IN, with easy access to US 31, this property is ideally situated for both recreational use and potential development. With more acreage available for purchase, you can expand your own personal hunting paradise!

#### **Key Features:**

- **Prime Hunting Land:** A proven history of mature deer harvested, making it a prime spot for hunters looking to take advantage of the area's thriving wildlife.
- Versatile Recreational Use: Perfect for hunting, camping, ATV riding, hiking, or simply enjoying the great outdoors.
- **Electric on Site:** Utilities are available fo