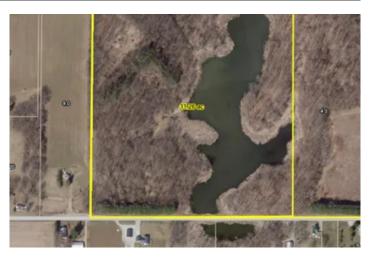

# 31 +/- ACRES / ROCHESTER, IN / FULTON COUNTY / RECREATIONAL / HUNTING / LAND FOR SALE V/L W 450 N Rochester, IN 46975

\$279,900 31± Acres Fulton County









### **SUMMARY**

**Address** 

V/L W 450 N

City, State Zip

Rochester, IN 46975

County

**Fulton County** 

Type

Recreational Land, Hunting Land, Undeveloped Land

Latitude / Longitude

41.12223 / -86.268213

Acreage

31

**Price** 

\$279,900

### **Property Website**

https://indianalandandlifestyle.com/property/31-acres-rochester-in-fulton-county-recreational-hunting-land-for-sale-fulton-indiana/68508/









#### **PROPERTY DESCRIPTION**

Location: W 450 N, Rochester, IN

This 31+/- acre parcel in the heart of Fulton County offers the ultimate outdoor retreat for hunters and nature lovers alike. Located just northwest of Rochester, IN, with easy access to US 31, this property is ideally situated for both recreational use and potential development. With more acreage available for purchase, you can expand your own personal hunting paradise!

#### **Key Features:**

- **Prime Hunting Land:** A proven history of mature deer harvested, making it a prime spot for hunters looking to take advantage of the area's thriving wildlife.
- Versatile Recreational Use: Perfect for hunting, camping, ATV riding, hiking, or simply enjoying the great outdoors.
- **Electric on Site:** Utilities are availabl