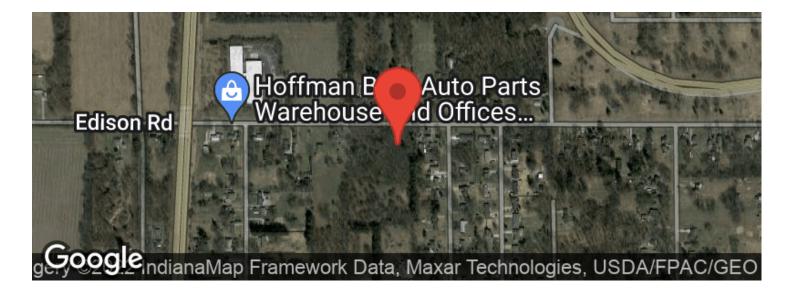

rd-south-bend-in-lot-for-sale-stjoseph-indiana/27843/









### MORE INFO ONLINE:

## **PROPERTY DESCRIPTION**

Vacant 3 +/- acre lot for sale on Edison Road in South Bend, IN. This lot contains a split off from an existing 6-acre tract. Potential building site on this property with road frontage on Edison Road makes it an easy commute to town. For more information, contact listing agent Brecken Kennedy at (260) 578-7661 or by email at mossyoakbrecken@gmail.com



### **MORE INFO ONLINE:**

### 3 +/- ACRE LOT / Edison Rd South Bend, IN / Lot for Sale South Bend, IN / St. Joseph County





### **MORE INFO ONLINE:**

Page 4

### 3 +/- ACRE LOT / Edison Rd South Bend, IN / Lot for Sale South Bend, IN / St. Joseph County

# **Locator Maps**







### MORE INFO ONLINE:

# **Aerial Maps**







### **MORE INFO ONLINE:**

Page 6

## LISTING REPRESENTATIVE

For more information contact:



**Representative** Brecken Kennedy

**Mobile** (260) 578-7661

**Email** bkennedy@mossyoakproperties.com

**Address** 2814 W 1150 N

**City / State / Zip** North Manchester, IN 46962

## <u>NOTES</u>



### **MORE INFO ONLINE:**

Page 7

| <br> | <br> |
|------|------|
| <br> | <br> |
|      |      |
|      |      |
|      |      |
|      |      |
|      |      |
| <br> | <br> |
|      |      |
|      |      |
|      |      |
|      |      |
|      |      |
|      |      |
| <br> | <br> |
|      |      |



### **MORE INFO ONLINE:**

## **DISCLAIMERS**

Information in this brochure is provided solely for information purposes and does not constitute an offer to sell or advertise real estate