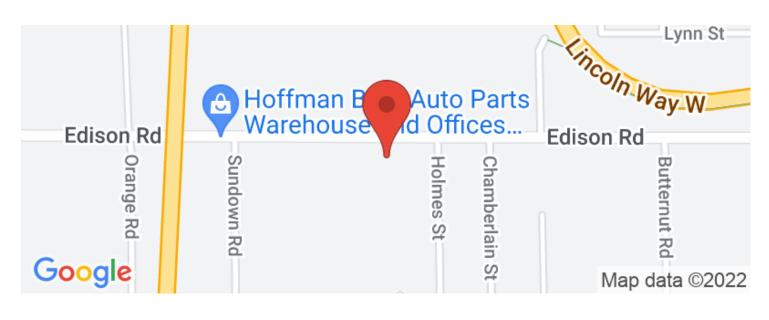

# **Locator Maps**

## **SUMMARY**

**Address** Edison Rd

**City, State Zip** South Bend, IN 46628

**County** St. Joseph County

### Туре

Lot

Latitude / Longitude 41.693119 / -86.335659

**Taxes (Annually)** 400

400

Acreage

3