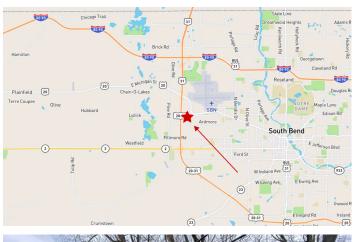

3 +/- ACRE LOT / Edison Rd South Bend, IN / Lot for Sale Edison Rd South Bend, IN 46628

**\$39,900** 3 +/- acres St. Joseph County





### **MORE INFO ONLINE:**

Page 1

### 3 +/- ACRE LOT / Edison Rd South Bend, IN / Lot for Sale South Bend, IN / St. Joseph County

## **SUMMARY**

**Address** Edison Rd

**City, State Zip** South Bend, IN 46628

**County** St. Joseph County

### Туре

Lot

Latitude / Longitude 41.693119 / -86.335659

**Taxes (Annually)** 400

400

Acreage

3

#### Price

\$39,900

#### **Property Website**

https://indianalandandlifestyle.com/property/3acre-lot-edison-rd-south-bend-in-lot-for-sale-stjoseph-indiana/27843/









### MORE INFO ONLINE:

## **PROPERTY DESCRIPTION**

Vacant 3 +/- acre lot for sale on Edison Road in South Bend, IN. This lot contains a split off from an existing 6-acre tract. Potential building site on this property with road frontage on Edison Road makes it an easy commute to town. For more information, contact listing agent Brecken Kennedy at (260) 578-7661 or by email at mossyoakbrecken@gmail.com



### **MORE INFO ONLINE:**

### 3 +/- ACRE LOT / Edison Rd South Bend, IN / Lot for Sale South Bend, IN / St. Joseph County





### **MORE INFO ONLINE:**

Page 4

### 3 +/- ACRE LOT / Edison Rd South Bend, IN / Lot for Sale South Bend, IN / St. Joseph County

# **Locator Maps**







### MORE INFO ONLINE:

# **Aerial Maps**







### **MORE INFO ONLINE:**

Page 6

## LISTING REP