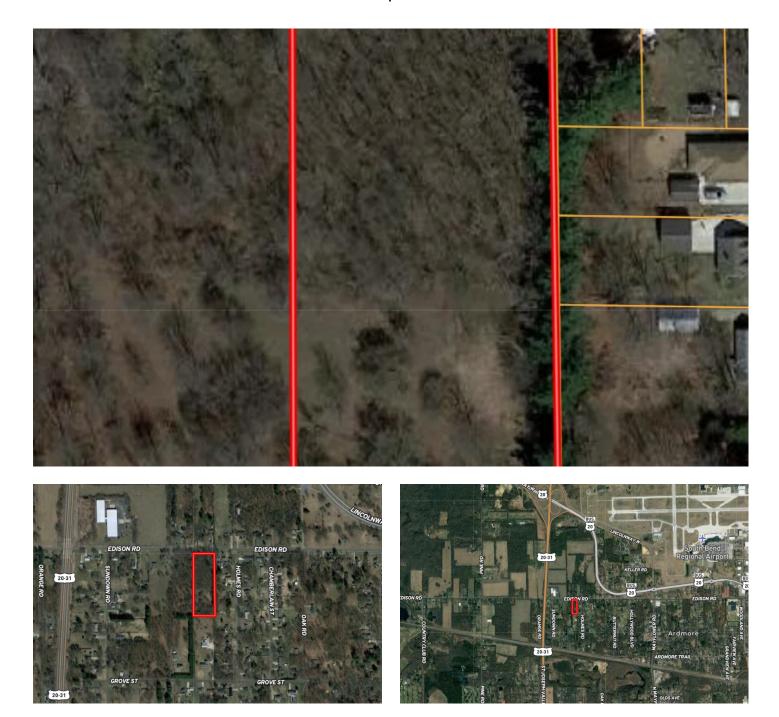

3 +/- ACRE LOT / Edison Rd South Bend, IN / Lot for Sale Edison Rd South Bend, IN 46628

**\$39,900** 3 +/- acres St. Joseph County





### **MORE INFO ONLINE:**

Page 1

### 3 +/- ACRE LOT / Edison Rd South Bend, IN / Lot for Sale South Bend, IN / St. Joseph County

## **SUMMARY**

**Address** Edison Rd

**City, State Zip** South Bend, IN 46628

**County** St. Joseph County

### Туре

Lot

Latitude / Longitude 41.693119 / -86.335659

**Taxes (Annually)** 400

400

Acreage

3

#### Price

\$39,900

#### **Property Website**

https://indianalandandlifestyle.com/property/3acre-lot-edison-rd-south-bend-in-lot-for-sale-stjoseph-indiana/27843/









### MORE INFO ONLINE:

## **PROPERTY DESCRIPTION**

Vacant 3 +/- acre lot for sale on Edison Road in South Bend, IN. This lot contains a split off from an existing 6-acre tract. Potential building site on this property with road frontage on Edison Road makes it an easy commut