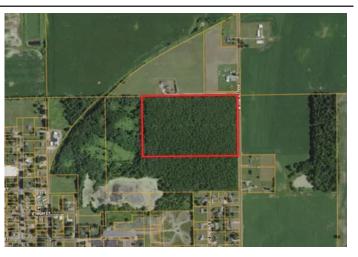

25 +/- ACRES Mentone, IN / Kosciusko County / Hunting / CRP Income / Land for Sale 950 W
Mentone, IN 46539

\$219,900 25± Acres Kosciusko County









# 25 +/- ACRES Mentone, IN / Kosciusko County / Hunting / CRP Income / Land for Sale Mentone, IN / Kosciusko County

### **SUMMARY**

Address

950 W

City, State Zip

Mentone, IN 46539

County

Kosciusko County

Type

Recreational Land, Hunting Land, Lot, Timberland

Latitude / Longitude

41.178817 / -86.027929

Taxes (Annually)

62

Acreage

25

Price

\$219,900

Property Website

https://indianalandandlifestyle.com/property/25-acres-mentone-in-kosciusko-county-hunting-crp-income-land-for-sale-kosciusko-indiana/35056/









# 25 +/- ACRES Mentone, IN / Kosciusko County / Hunting / CRP Income / Land for Sale Mentone, IN / Kosciusko County

### **PROPERTY DESCRIPTION**

Check out this 25 +/- acre recreational property located just outside of Mentone, IN in Kosciusko County. This property offers multiple potential building sites on it for your future home. The land is enrolled in a CRP program and wildlife habitat program. The CRP program generates an annual income of around \$3500/yr for the 25 acres. The timber is young timber, but in future years will be great for harvest. There is an abundance of whitetail deer, turkey, and small game on this property. Additional acreage can be purchased as well. For more information, contact Land Specialist, Brecken Kennedy, at (260) 578-7661 or by email at <a href=