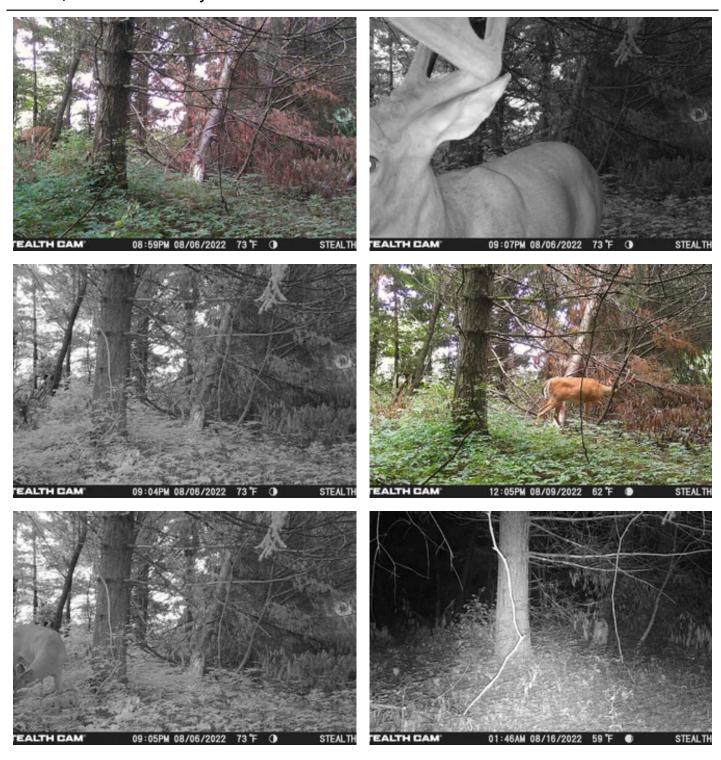

### **PROPERTY DESCRIPTION**

Check out this 25 +/- acre recreational property located just outside of Mentone, IN in Kosciusko County. This property offers multiple potential building sites on it for your future home. The land is enrolled in a CRP program and wildlife habitat program. The CRP program generates an annual income of around \$3500/yr for the 25 acres. The timber is young timber, but in future years will be great for harvest. There is an abundance of whitetail deer, turkey, and small game on this property. Additional acreage can be purchased as well. For more information, contact Land Specialist, Brecken Kennedy, at (260) 578-7661 or by email at <a href="mailto:mossyoakbrecken@gmail.com">mossyoakbrecken@gmail.com</a>.