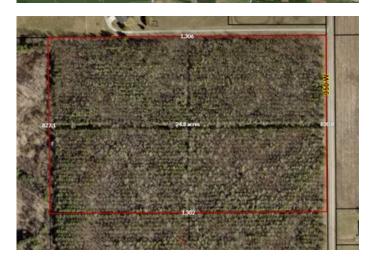

25 +/- ACRES Mentone, IN / Kosciusko County / Hunting / CRP Income / Land for Sale 950 W
Mentone, IN 46539

\$219,900 25± Acres Kosciusko County









# 25 +/- ACRES Mentone, IN / Kosciusko County / Hunting / CRP Income / Land for Sale Mentone, IN / Kosciusko County

### **SUMMARY**

Address

950 W

City, State Zip

Mentone, IN 46539

County

Kosciusko County

Type

Recreational Land, Hunting Land, Lot, Timberland

Latitude / Longitude

41.178817 / -86.027929

Taxes (Annually)

62

Acreage

25

Price

\$219,900

Property Website

https://indianalandandlifestyle.com/property/25-acres-mentone-in-kosciusko-county-hunting-crp-income-land-for-sale-kosciusko-indiana/35056/









# 25 +/- ACRES Mentone, IN / Kosciusko County / Hunting / CRP Income / Land for Sale Mentone, IN / Kosciusko County

### **PROPERTY DESCRIPTION**

Check out this 25 +/- acre recreational property located just outside of Mentone, IN in Kosciusko County. This property offers multiple potential building sites on it for your future home. The land is enrolled in a CRP program and wildlife habitat program. The CRP program generates an annual income of around \$3500/yr for the 25 acres. The timber is young timber, but in future years will be great for harvest. There is an abundance of whitetail deer, turkey, and small game on this property. Additional acreage can be purchased as well. For more information, contact Land Specialist, Brecken Kennedy, at (260) 578-7661 or by email at <a href="mai