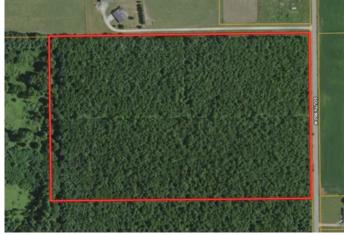

25 +/- ACRES Mentone, IN / Kosciusko County / Hunting / CRP Income / Land for Sale 950 W
Mentone, IN 46539

\$219,900 25± Acres Kosciusko County









# 25 +/- ACRES Mentone, IN / Kosciusko County / Hunting / CRP Income / Land for Sale Mentone, IN / Kosciusko County

### **SUMMARY**

Address

950 W

City, State Zip

Mentone, IN 46539

County

Kosciusko County

Type

Recreational Land, Hunting Land, Lot, Timberland

Latitude / Longitude

41.178817 / -86.027929

Taxes (Annually)

62

Acreage

25

Price

\$219,900

Property Website

https://indianalandandlifestyle.com/property/25-acres-mentone-in-kosciusko-county-hunting-crp-income-land-for-sale-kosciusko-indiana/35056/









# 25 +/- ACRES Mentone, IN / Kosciusko County / Hunting / CRP Income / Land for Sale Mentone, IN / Kosciusko County

### **PROPERTY DESCRIPTION**

Check out this 25 +/- acre recreational property located just outside of Mentone, IN in Kosciusko County. This prop