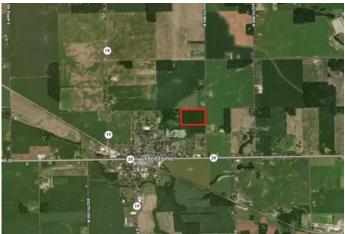

25 +/- ACRES Mentone, IN / Kosciusko County / Hunting / CRP Income / Land for Sale 950 W
Mentone, IN 46539

\$219,900 25± Acres Kosciusko County









# 25 +/- ACRES Mentone, IN / Kosciusko County / Hunting / CRP Income / Land for Sale Mentone, IN / Kosciusko County

### **SUMMARY**

Address

950 W

City, State Zip

Mentone, IN 46539

County

Kosciusko County

Type

Recreational Land, Hunting Land, Lot, Timberland

Latitude / Longitude

41.178817 / -86.027929

Taxes (Annually)

62

Acreage

25

Price

\$219,900

Property Website

https://indianalandandlifestyle.com/property/25-acres-mentone-in-kosciusko-county-hunting-crp-income-land-for-sale-kosciusko-indiana/35056/









# 25 +/- ACRES Mentone, IN / Kosciusko County / Hunting / CRP Income / Land for Sale Mentone, IN / Kosciusko County

### **PROPERTY DESCRIPTION**

Check out this 25 +/- acre recreational property located just outside of Mentone, IN in Kosciusko County. This property offers multiple potential building sites on it for your future home. The land is enrolled in a CRP program and wildlife habitat program. The CRP program generates an annual income of around \$3500/yr for the 25 acres. The timber is young timber, but in future years will be great for harvest. There is an abundance of whitetail deer, turkey, and small game on this property. Additional acreage can be purchased as well. For more information, contact Land Specialist, Brecken Kennedy, at (260) 578-7661 or by email at <a href="m