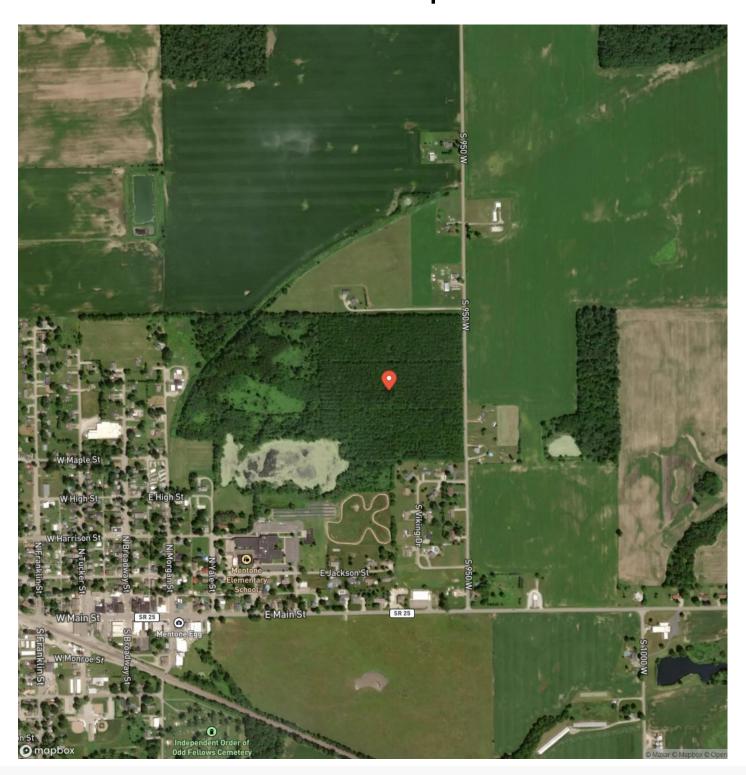

unty. This property offers multiple potential building sites on it for your future home. The land is enrolled in a CRP program and wildlife habitat program. The CRP program generates an annual income of around \$3500/yr for the 25 acres. The timber is young timber, but in future years will be great for harvest. There is an abundance of whitetail deer, turkey, and small game on this property. Additional acreage can be purchased as well. For more information, contact Land Specialist, Brecken Kennedy, at (260) 578-7661 or by email at <a href="mailto:mossyoakbrecken@gmail.com">mossyoakbrecken@gmail.com</a>.



25 +/- ACRES Mentone, IN / Kosciusko County / Hunting / CRP Income / Land for Sale Mentone, IN / Kosciusko County





# **Locator Map**





# **Locator Map**





# **Satellite Map**





# 25 +/- ACRES Mentone, IN / Kosciusko County / Hunting / CRP Income / Land for Sale Mentone, IN / Kosciusko County

### LISTING REPRESENTATIVE

For more information contact:



### Representative

Brecken Kennedy

### Mobile

(260) 578-7661

#### Office

(260) 578-7661

#### Email

bkennedy @mossyoak properties.com

### Address

2814 W 1150 N

### City / State / Zip

North Manchester, IN 46962

| <u>NOTES</u> |  |  |  |
|--------------|--|--|--|
|              |  |  |  |
|              |  |  |  |
|              |  |  |  |
|              |  |  |  |
|              |  |  |  |
|              |  |  |  |



| <u>NOTES</u> |  |  |
|--------------|--|--|
|              |  |  |
|              |  |  |
|              |  |  |
|              |  |  |
|              |  |  |
|              |  |  |
|