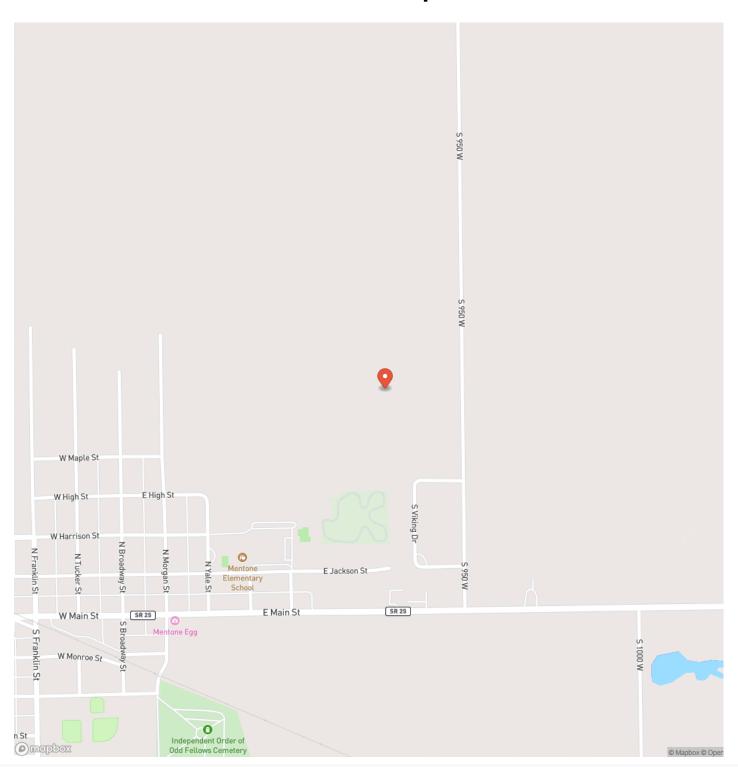

ated just outside of Mentone, IN in Kosciusko County. This property offers multiple potential building sites on it for your future home. The land is enrolled in a CRP program and wildlife habitat program. The CRP program generates an annual income of around \$3500/yr for the 25 acres. The timber is young timber, but in future years will be great for harvest. There is an abundance of whitetail deer, turkey, and small game on this property. Additional acreage can be purchased as well. For more information, contact Land Specialist, Brecken Kennedy, at (260) 578-7661 or by email at <a href="mailto:mossyoakbrecken@gmail.com">mossyoakbrecken@gmail.com</a>.



25 +/- ACRES Mentone, IN / Kosciusko County / Hunting / CRP Income / Land for Sale Mentone, IN / Kosciusko County





# **Locator Map**





# **Locator Map**





# **Satellite Map**





# 25 +/- ACRES Mentone, IN / Kosciusko County / Hunting / CRP Income / Land for Sale Mentone, IN / Kosciusko County

### LISTING REPRESENTATIVE

For more information contact:



### Representative

Brecken Kennedy

### Mobile

(260) 578-7661

#### Office

(260) 578-7661

#### Email

bkennedy @mossyoak properties.com

### Address

2814 W 1150 N

### City / State / Zip

North Manchester, IN 46962

| <u>NOTES</u> |  |  |  |
|--------------|--|--|--|
|              |  |  |  |
|              |  |  |  |
|              |  |  |  |
|              |  |  |  |
|              |  |  |  |
|              |  |  |  |



| <u>NOTES</u> |  |  |
|--------------|--|--|
|              |  |  |
|              |  |  |
|              |  |  |
|              |  |  |