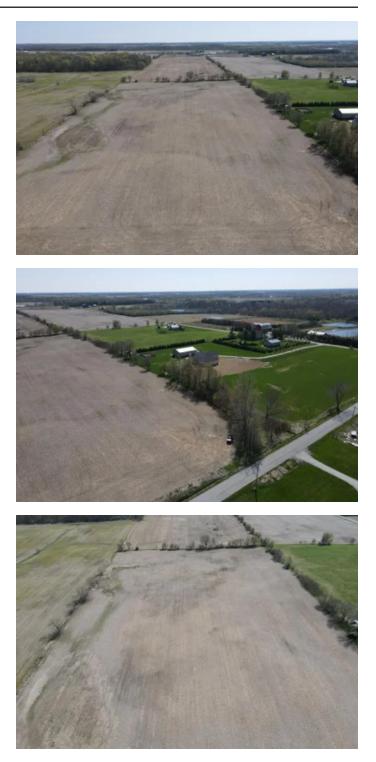

#### **PROPERTY DESCRIPTION**

This property is a 20 +/- acre tillable tract of land located at E 800 N Rome City, IN in Noble County. The property is situated just north of State Road 6 and is located northwest of Kendallville, Indiana. The property offers great potential building sites for those looking to build a resident property in the area. Additionally, the property provides an income opportunity as it is tillable land that can be used for farming purposes, providing an annual income to the owner. With its size, location, and potential for both building and farming, this property represents an attractive investment opportunity with a range of possibilities for its future use. For more information contact listing agent Brecken Kennedy a (260) 578-7661 or by email at mossyoakbrecken@gmail.com