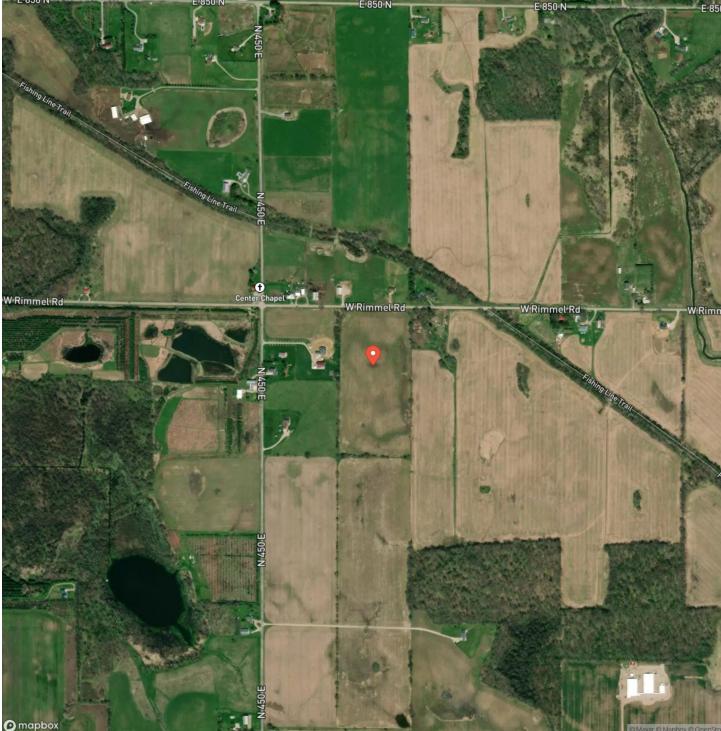

# 20 +/- acres / E 800 N Rome City, IN / Noble County / Potentail Building Site / Lot for Sale Rome City, IN / Noble County

E OUU N E 850 N E 850 N E 850 N E 850 z 450 E Fishing Line Trail Fishing Line Trail N 450 E Center Chapel W Rimmel Rd W Rimmel Rd W Rimmel Rd W Rimm 0 Fishing Line Trail N 450 E N 450 E N 450 E mapbox © Mapbox © OpenStr

**Locator Map** 