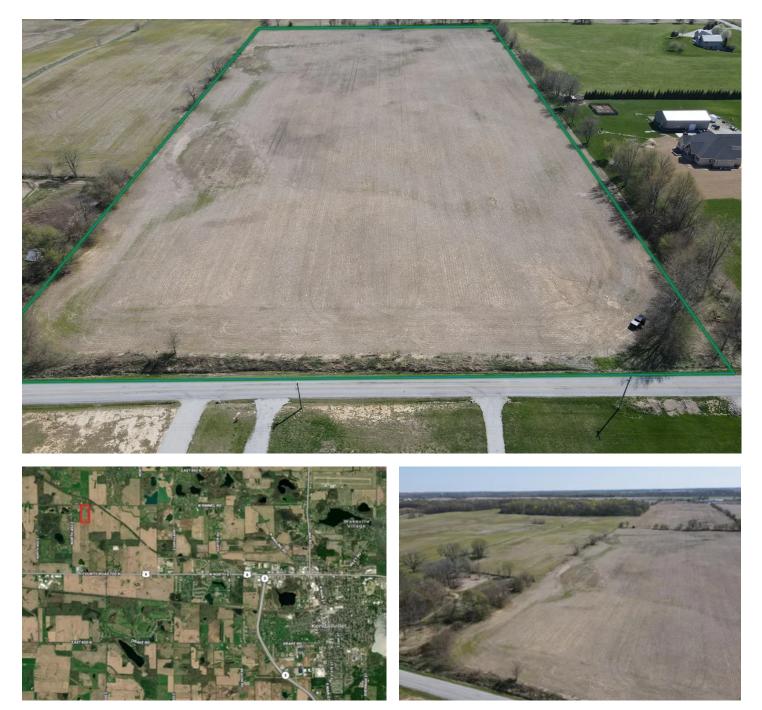

20 +/- acres / E 800 N Rome City, IN / Noble County / Potentail Building Site / Lot for Sale E 800 N Rome City, IN 46784

\$279,900 20± Acres Noble County

# 20 +/- acres / E 800 N Rome City, IN / Noble County / Potentail Building Site / Lot for Sale Rome City, IN / Noble County

#### **PROPERTY DESCRIPTION**

This property is a 20 +/- acre tillable tract of land located at E 800 N Rome City, IN in Noble County. The property is situated just north of State Road 6 and is located northwest of Kendallville, Indiana. The property offers great potential building sites for those looking to build a resident property in the area. Additionally, the property provides an income opportunity as it is tillable land that can be used for farming purposes, providing an annual income to the owner. With its size, location, and potential for both building and farming, this property represents an attractive investment opportunity with a range of possibilities for its future use. For more information contact listing agent Brecken Kennedy a (260) 578-7661 or by email at mossyoakbrecken@gmail.com