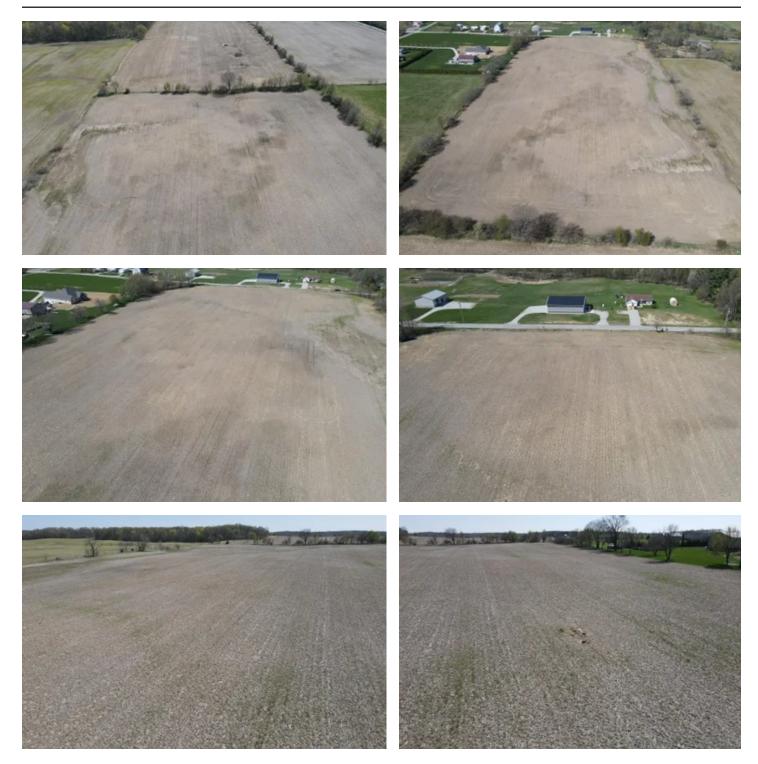

#### **PROPERTY DESCRIPTION**

This property is a 20 +/- acre tillable tract of land located at E 800 N Rome City, IN in Noble County. The property is situated just north of State Road 6 and is located northwest of Kendallville, Indiana. The property offers great potential building sites for those looking to build a resident property in the area. Additionally, the property provides an income opportunity as it is tillable land that can be used for farming purposes, providing an annual income to the owner. With its size, location, and potential for both building and farming, this property represents an attractive investment opportunity with a range of possibilities for its future use. For more information contact listing agent Brecken Kennedy a (260) 578-7661 or by email at mossyoakbrecken@gmail.com