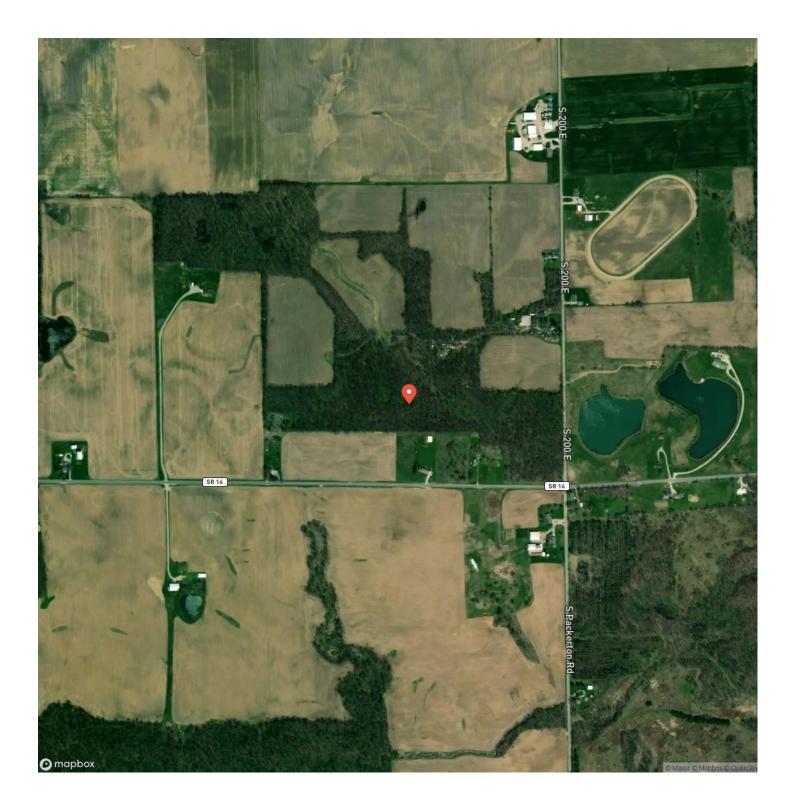

ty feels even larger due to its spread-out layout and features multiple circular food plots, enhancing the habitat for wildlife. With a potential building site, this land is ideal for creating your dream home or weekend getaway. Enjoy the prime location between North Manchester and Warsaw, IN, providing convenient access to local amenities while maintaining the tranquility of the great outdoors. Don't miss the chance to own this versatile and beautiful piece of Indiana's natural landscape!

For more information contact Land Specialist, Brecken Kennedy, at (260) 578-7661 or by email at mossyoakbrecken@gmail.com







## **MORE INFO ONLINE:**

# **Locator Map**



### **MORE INFO ONLINE:**





# **Locator Map**



## **MORE INFO ONLINE:**





# Satellite Map



### **MORE INFO ONLINE:**





#### LISTING REPRESENTATIVE For more information contact:



**Representative** Brecken Kennedy

**Mobile** (260) 578-7661

**Office** (260) 578-7661

**Email** bkennedy@mossyoakproperties.com

**Address** 2814 W 1150 N

**City / State / Zip** North Manchester, IN 46962

#### <u>NOTES</u>



| NOTES |  |
|-------|--|
|       |  |
|       |  |
|       |  |
|       |  |
|       |  |
|       |  |
|       |  |
|       |  |
|       |  |
|       |  |
|       |  |
|       |  |
|       |  |
|       |  |
|       |  |
|       |  |
|       |  |
|       |  |
|       |  |
|       |  |
|       |  |
|       |  |
|       |  |
|       |  |
|       |  |
|       |  |
|       |  |
|       |  |
|       |  |
|       |  |
|       |  |
|       |  |
|       |  |
|       |  |
|       |  |
|       |  |
|       |