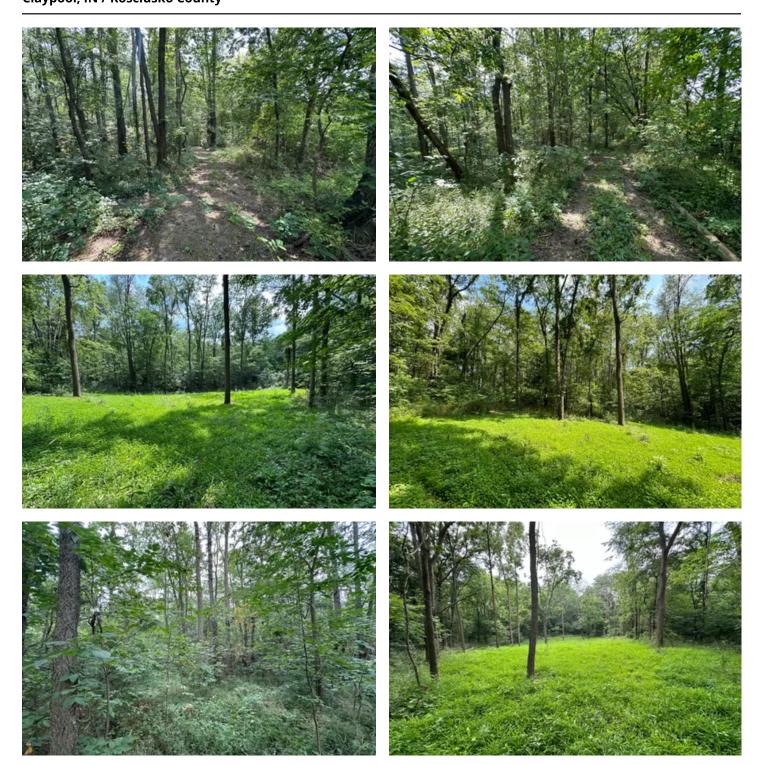

#### PROPERTY DESCRIPTION

Calling all outdoor enthusiasts! Discover the perfect retreat in Kosciusko County, Indiana, with this expansive 36 +/- acre property situated southeast of Claypool on Packerton Rd. This mostly wooded land offers exceptional hunting and recreational opportunities, making it a paradise for nature lovers. The property feels even larger due to its spread-out layout and features multiple circular food plots, enhancing the habitat for wildlife. With a potential building site, this land is ideal for creating your dream home or weekend getaway. Enjoy the prime location between North Manchester and Warsaw, IN, providing convenient access to local amenities while maintaining the tranquility of the great outdoors. Don't miss the chance to own this versatile and beautiful piece of Indiana's natural landscape!