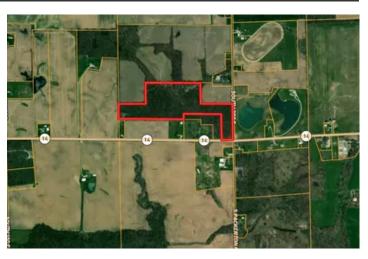

SCIUSKO COUNTY / POTENTIAL BUILDING SITE / RECREATIONAL / LAND FOR SALE Packerton Rd TBD Claypool, IN 46510

\$365,000 36.650± Acres Kosciusko County





## **MORE INFO ONLINE:**

https://indianalandandlifestyle.com/

1

### 36.65 +/- ACRES CLAYPOOL, IN / KOSCIUSKO COUNTY / POTENTIAL BUILDING SITE / RECREATIONAL / LAND FOR SALE

#### Claypool, IN / Kosciusko County

#### **SUMMARY**

**Address** Packerton Rd TBD

**City, State Zip** Claypool, IN 46510

**County** Kosciusko County

Туре

Hunting Land, Recreational Land

Latitude / Longitude 41.074532 / -85.801538

**Acreage** 36.650

**Price** \$365,000

#### **Property Website**

https://indianalandandlifestyle.com/property/36-65-acresclaypool-in-kosciusko-county-potential-building-site-recreationalland-for-sale-kosciusko-indiana/59662/









## **MORE INFO ONLINE:**

#### PROPERTY DESCRIPTION

Calling all outdoor enthusiasts! Discover the perfect retreat in Kosciusko County, Indiana, with this expansive 36 +/- acre property situated southeast of Claypool on Packerton Rd. This mostly wooded land offers exceptional hunting and recreational opportunities, making it a paradise for nature lovers. The property feels even larger due to its spread-out layout and features multiple circular food plots, enhancing the habitat for wildlife. With a potential building site, this land is ideal for creating your dream home or weekend getaway. Enjoy the prime location between North Manchester and Warsaw, IN, providing convenient access to local amenities while maintaining the tranquility of the great outdoors. Don't miss the chance to o