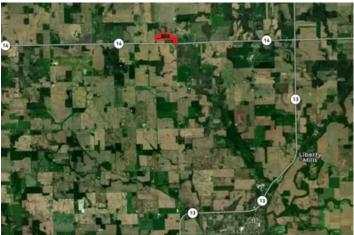

IUSKO COUNTY / POTENTIAL BUILDING SITE / RECREATIONAL / LAND FOR SALE Packerton Rd TBD Claypool, IN 46510

\$365,000 36.650± Acres Kosciusko County





## **MORE INFO ONLINE:**

https://indianalandandlifestyle.com/

1

### 36.65 +/- ACRES CLAYPOOL, IN / KOSCIUSKO COUNTY / POTENTIAL BUILDING SITE / RECREATIONAL / LAND FOR SALE

#### Claypool, IN / Kosciusko County

#### **SUMMARY**

**Address** Packerton Rd TBD

**City, State Zip** Claypool, IN 46510

**County** Kosciusko County

Туре

Hunting Land, Recreational Land

Latitude / Longitude 41.074532 / -85.801538

**Acreage** 36.650

**Price** \$365,000

#### **Property Website**

https://indianalandandlifestyle.com/property/36-65-acresclaypool-in-kosciusko-county-potential-building-site-recreationalland-for-sale-kosciusko-indiana/59662/









## **MORE INFO ONLINE:**

#### PROPERTY DESCRIPTION

Calling all outdoor enthusiasts! Discover the perfect retreat in Kosciusko County, Indiana, with this expansive 36 +/- acre property situated southeast of Claypool on Packerton Rd. This mostly wooded land offers exceptional hunting and recreational opportunities, making it a paradise for nature lovers. The property feels even larger due to its spread-out layout and features multiple circular food plots, enhancing the habitat for wildlife. With a potential building site, this land is ideal for creating your dream home or weekend getaway. Enjoy the prime location between North Manchester and Warsaw, IN, providing convenient access to local amenities while maintaining the tranquility of the great outdoors. Don't miss the chance to own