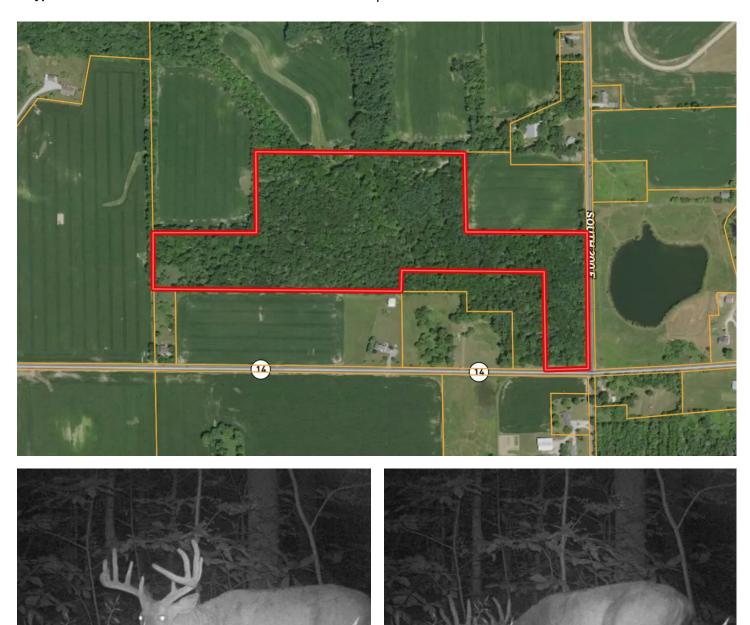

36.65 +/- ACRES CLAYPOOL, IN / KOSCIUSKO COUNTY / POTENTIAL BUILDING SITE / RECREATIONAL / LAND FOR SALE Packerton Rd TBD Claypool, IN 46510

\$365,000 36.650± Acres Kosciusko County

### 36.65 +/- ACRES CLAYPOOL, IN / KOSCIUSKO COUNTY / POTENTIAL BUILDING SITE / RECREATIONAL / LAND FOR SALE

#### PROPERTY DESCRIPTION

Calling all outdoor enthusiasts! Discover the perfect retreat in Kosciusko County, Indiana, with this expansive 36 +/- acre property situated southeast of Claypool on Packerton Rd. This mostly wooded land offers exceptional hunting and recreational opportunities, making it a paradise for nature lovers. The property feels even larger due to its spread-out layout and features multiple circular food plots, enhancing the habitat for wildlife. With a potential building site, this land is ideal for creating your dream home or weekend getaway. Enjoy the prime location between North Manchester and Warsaw, IN, providing convenient access to local amenities while maintaining the tranquility of the great outdoors. Don't miss the chance to own this versatile and beautiful piece of Indiana's natural landscape!