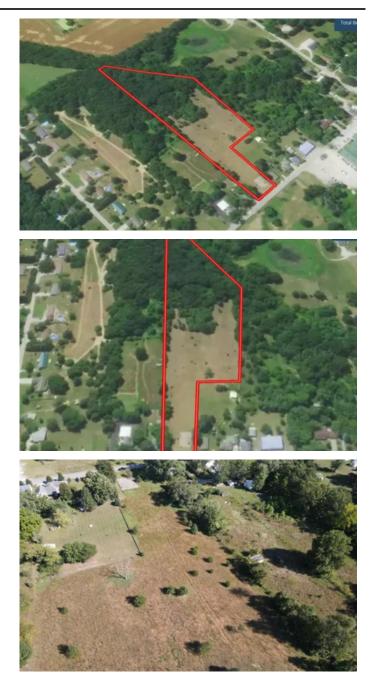

# **Aerial Maps**

6.91 +/- acres / Range Rd, North Judson, IN 46366 / Starke County Land For Sale North Judson, IN / Starke County

**LISTING REPRESENTATIVE** For more information contact:

**Representative** Brecken Kennedy