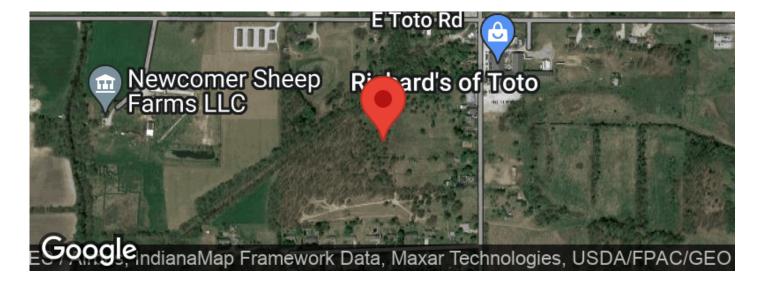

# **Aerial Maps**

6.91 +/- acres / Range Rd, North Judson, IN 46366 / Starke County Land For Sale North Judson, IN / Starke County

**LISTING REPRESENTATIVE** For more information contact:

**Representative** Brecken Kennedy