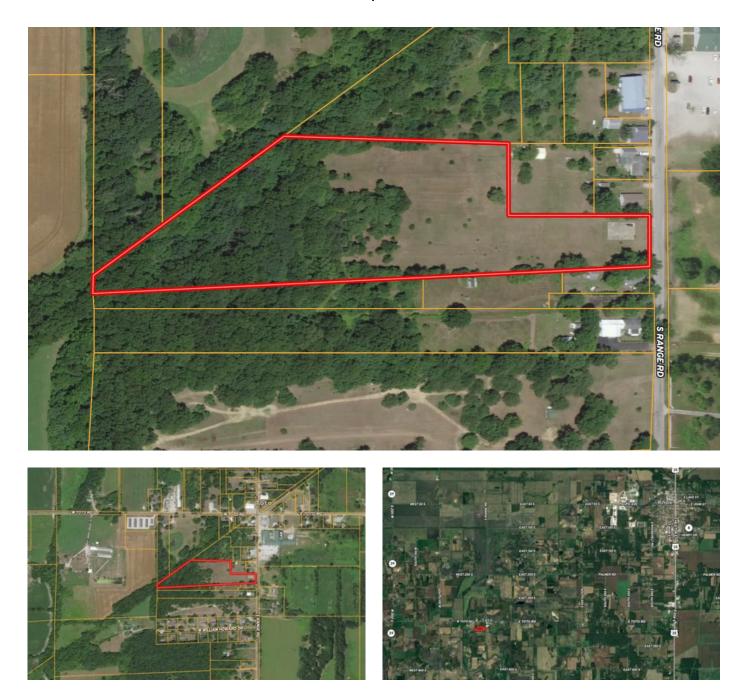

# **Locator Maps**

6.91 +/- acres / Range Rd, North Judson, IN 46366 / Starke County Land For Sale North Judson, IN / Starke County

# **Aerial Maps**

6.91 +/- acres / Range Rd, North Judson, IN 46366 / Starke County Land For Sale North Judson, IN / Starke County

**LISTING REPRESENTATIVE** For more information contact:

**Representative** Brecken Kennedy