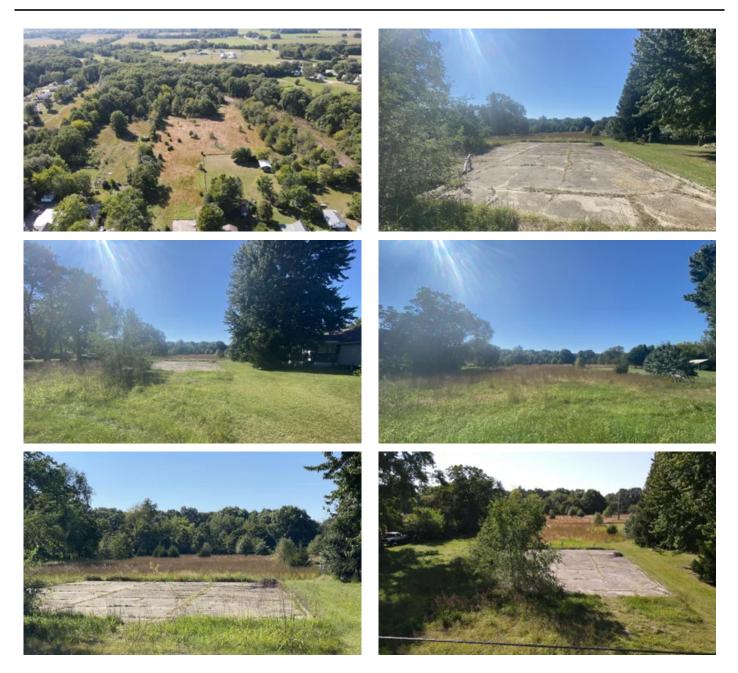

## **PROPERTY DESCRIPTION**

Check out this 6.91 +/- acre property located just south of Toto in Starke County, IN. This property has the right size of frontage to be a potential building spot for a future home. It is nothing to see whitetail deer, turkey, and other small game back in the wooded section on the property. For more information, contact Land Specialist, Brecken Kennedy, at <u>260-578-7661</u> or by email at <u>mossyoakbrecken@gmail.com</u>