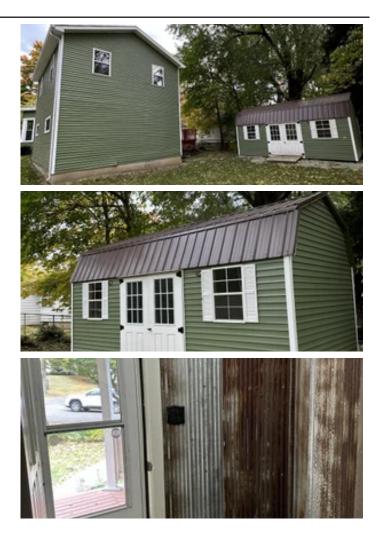

### **PROPERTY DESCRIPTION**

Check out this 2,422 sq ft home located on Fisher Street in Wabash, IN. The home consists of 4 beds and 2 full baths sitting on a corner lot. The home has had major updates, including kitchen, paint, carpet, lighting, baths, roof/sheeting, exterior paint, vinyl replacement windows, insulated attic and walls, HVAC and many more. There's a newer 20X10 storage shed. Not far from Wabash Community schools. Plenty of city activities around! For the most accurate information, contact Listing Agent, Brecken Kennedy, at (260)578-7661 or by email at mossyoakbrecken@gmail.com