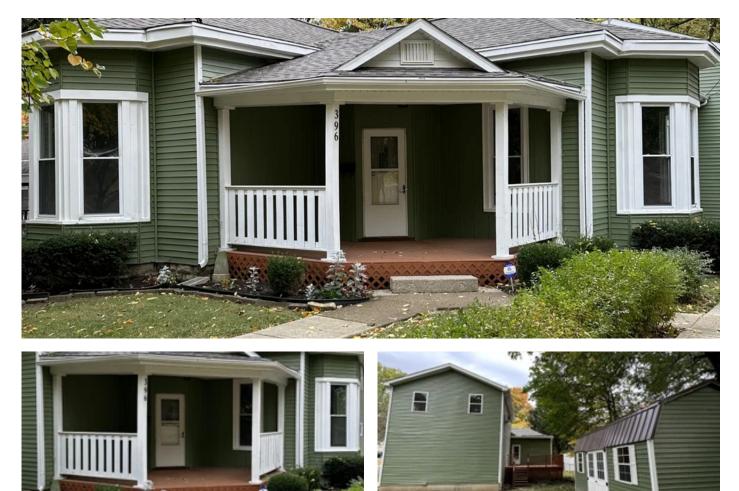

### **PROPERTY DESCRIPTION**

Check out this 2,422 sq ft home located on Fisher Street in Wabash, IN. The home consists of 4 beds and 2 full baths sitting on a corner lot. The home has had major updates, including kitchen, paint, carpet, lighting, baths, roof/sheeting, exterior paint, vinyl replacement windows, insulated attic and walls, HVAC and many more. There's a newer 20X10 storage shed. Not far from Wabash Community schools. Plenty of city activities around! For the most accurate information, contact Listing Agent, Brecken Kennedy, at (260)578-7661 or by email at mossyoakbrecken@gmail.com