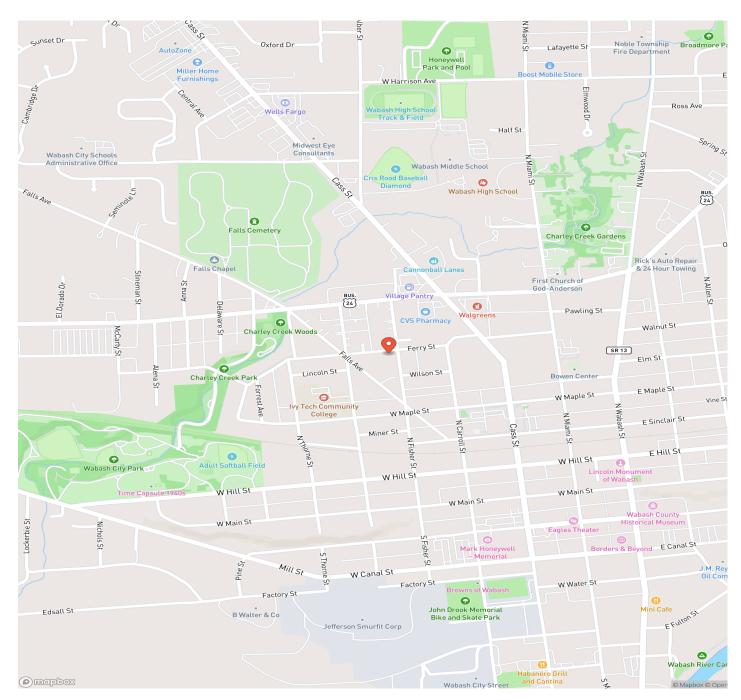

treetwabash-in-46992-wabash-indiana/33720/





### **PROPERTY DESCRIPTION**

Check out this 2,422 sq ft home located on Fisher Street in Wabash, IN. The home consists of 4 beds and 2 full baths sitting on a corner lot. The home has had major updates, including kitchen, paint, carpet, lighting, baths, roof/sheeting, exterior paint, vinyl replacement windows, insulated attic and walls, HVAC and many more. There's a newer 20X10 storage shed. Not far from Wabash Community schools. Plenty of city activities around! For the most accurate information, contact Listing Agent, Brecken Kennedy, at (260)578-7661 or by email at mossyoakbrecken@gmail.com



### 396 N Fisher Street Wabash, IN 46992 Wabash, IN / Wabash County





## **MORE INFO ONLINE:**





# **MORE INFO ONLINE:**

# **Locator Map**





**Locator Map** 





# Satellite Map





## LISTING REPRESENTATIVE

For more information contact:



#### **Representative** Brecken Kennedy

**Mobile** (260) 578-7661

**Email** bkennedy@mossyoakproperties.com

**Address** 2814 W 1150 N

**City / State / Zip** North Manchester, IN 46962

### <u>NOTES</u>



### **MORE INFO ONLINE:**



NOTES

### **DISCLAIMERS**

Information in this brochure is provided solely for information purposes and does not constitute an offer to sell or advertise real estate outside the states in which broker or agent licensed. The information presented has been obtained from sources deemed to be reliable, but is not guaranteed or warranted by the agent, broker, or the sellers of these properties. This offering is subject to errors, omissions, prior sale, pr