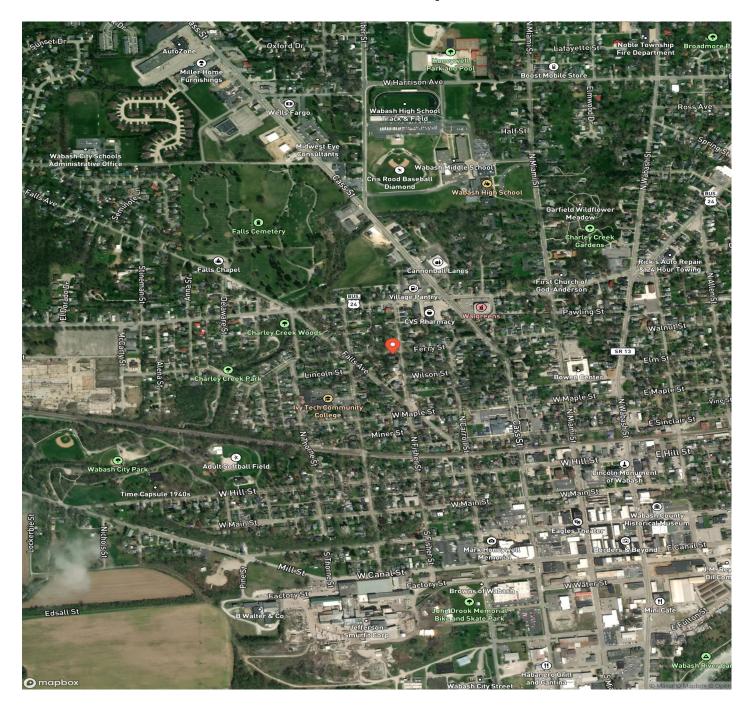

### **PROPERTY DESCRIPTION**

Check out this 2,422 sq ft home located on Fisher Street in Wabash, IN. The home consists of 4 beds and 2 full baths sitting on a corner lot. The home has had major updates, including kitchen, paint, carpet, lighting, baths, roof/sheeting, exterior paint, vinyl replacement windows, insulated attic and walls, HVAC and many more. There's a newer 20X10 storage shed. Not far from Wabash Community schools. Plenty of city activities around! For the most accurate information, contact Listing Agent, Brecken Kennedy, at (260)578-7661 or by email at mossyoakbrecken@gmail.com



### 396 N Fisher Street Wabash, IN 46992 Wabash, IN / Wabash County





## **MORE INFO ONLINE:**





# **MORE INFO ONLINE:**

# **Locator Map**





**Locator Map** 





# Satellite Map





## LISTING REPRESENTATIVE

For more information contact:



#### **Representative** Brecken Kennedy

**Mobile** (260) 578-7661

**Email** bkennedy@mossyoakproperties.com

**Address** 2814 W 1150 N

**City / State / Zip** North Manchester, IN 46962

### <u>NOTES</u>



### **MORE INFO ONLINE:**



NOTES

### **DISCLAIMERS**

Information in this brochure is provided solely for information purposes and does not constitute an offer to sell or advertise real estate outside the states in which broker or agent licensed. The information presented has been obtained from sources deemed to be reliable, but is not guaranteed or warranted by the agent, broker, or the sellers of these properties. This offering is subject to errors, omissions, prior sale, price change, correction or withdrawal from t