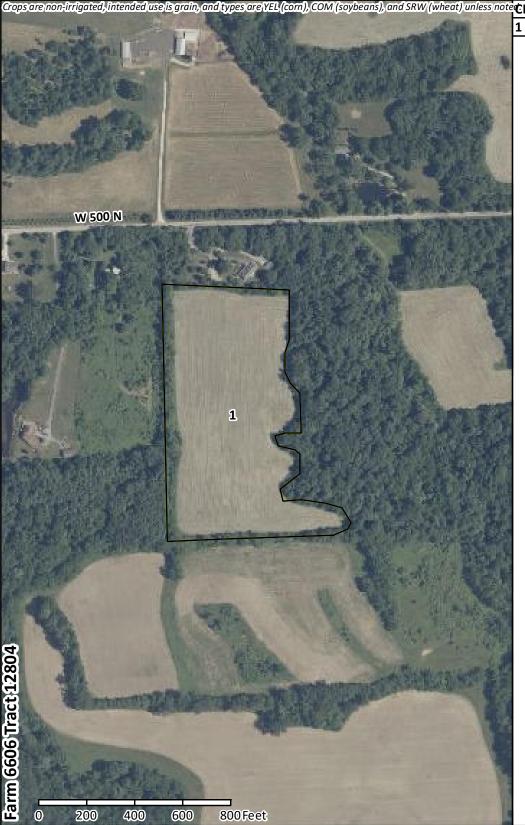

**USDA Farm 6606 Tract 12804** 

OP: WELLS, ALEC W

**OW: WELLS, ALEC W** 

2024 Certification map prepared on: 3/26/2024

Administered by: Huntington County, Indiana

Source: Primarily USDA NAIP 2022 imagery; IDHS or Dynamap roads; FSA data 2024-03-26 07:05:52

13.37 Tract acres 13.37 Cropland acres

13.37 CRP acres

**□**CRP TRS: 28N8E9 Huntington CLU

11754 38C-3/87 Y

**Wetland Determination Identifiers:** 

Restricted Use

▼ Limited Restrictions

Exempt from Conservation Compliance

**Provisions** 

13.37

Crops are non-irrigated, intended use is grain, and types are YEL (com), COM (soybeans), and SRW (wheat) unless note two Acres HEL LC Contract Prac Yr CI

USDA FSA maps are for FSA program administration only. This map does not represent a legal survey or reflect actual ownership; rather it depicts information provided directly from the producer and/or NAIP imagery. The producer accepts the data 'as is' and assumes all risks associated with its use. The USDA Farm Service Agency assumes no responsibility for actual or consequential damage incurred as a result of any user's reliance on this data outside FSA programs. Wetland identifiers do not represent the size, shape, or specific determination of the area. Refer to your original determination (CPA-026 and attached maps) for exact boundaries and determinations or contact NRCS