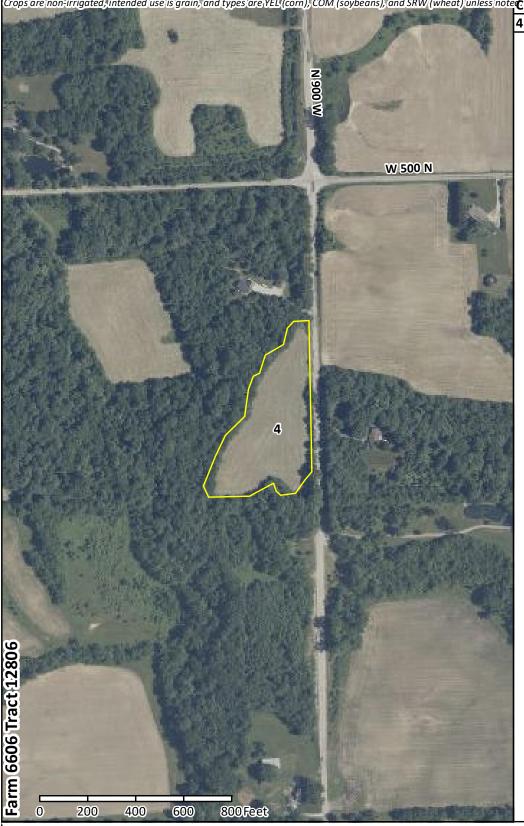

**USDA Farm 6606 Tract 12806** 

OP: WELLS, ALEC W

**OW: WELLS, ALEC W** 

2024 Certification map prepared on: 3/26/2024

Administered by: Huntington County, Indiana

Source: Primarily USDA NAIP 2022 imagery; IDHS or Dynamap roads; FSA data 2024-03-26 07:05:52

4.55 Tract acres 4.55 Cropland acres

0 CRP acres

**□**CRP TRS: 28N8E9 Huntington CLU

**Wetland Determination Identifiers:** 

Restricted Use ▼ Limited Restrictions

Exempt from Conservation Compliance

**Provisions** 

Crops are non-irrigated, intended use is grain, and types are YEL (corn), COM (soybeans), and SRW (wheat) unless note Acres HEL LC Contract Prac Yr CI 4.55 Н 2

USDA FSA maps are for FSA program administration only. This map does not represent a legal survey or reflect actual ownership; rather it depicts information provided directly from the producer and/or NAIP imagery. The producer accepts the data 'as is' and assumes all risks associated with its use. The USDA Farm Service Agency assumes no responsibility for actual or consequential damage incurred as a result of any user's reliance on this data outside FSA programs. Wetland identifiers do not represent the size, shape, or specific determination of the area. Refer to your original determination (CPA-026 and attached maps) for exact boundaries and determinations or contact NRCS