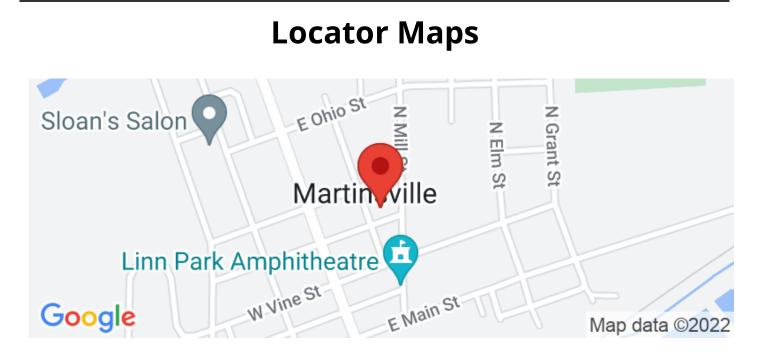

## **SUMMARY**

**City, State Zip** Martinsville, IL 62442

**County** Clark County

**Type** Farms, Hunting Land, Recreational Land, Timberland

Latitude / Longitude 39.3355924 / -87.8819761

Acreage 80

**Price** \$600,000

## **PROPERTY DESCRIPTION**

Income! World Class Whitetail Deer! Turkey! Fishing! If you're in the market for a property with all of these characteristics, then this is the one. Let's start with the income: this property has 50 acres of tillable, which produced 177 bushels to acre corn. It has 5 acres of CRP at \$135.00 per acre. It has 5 acres in a tree planting program paying \$145.00 an acre. This property is located in Clark County, Illinois, just south of Martinsville. This area is known for world class whitetail hunting, and with a box blind in place, it is ready to hunt. Let's talk turkey! During the initial farm tour, we saw quite a few turkeys on the farm, and as we approached the pond, we saw several waterfowl. This property has a little bit of everything and is set up to do it all. There are also a couple of nice building locations on this farm if you're looking for a spot to put that forever home. For more information, contact Land Specialists Caleb Emrick at <u>812-605-3163</u> or Todd Harrison at <u>812-229-1189</u>.