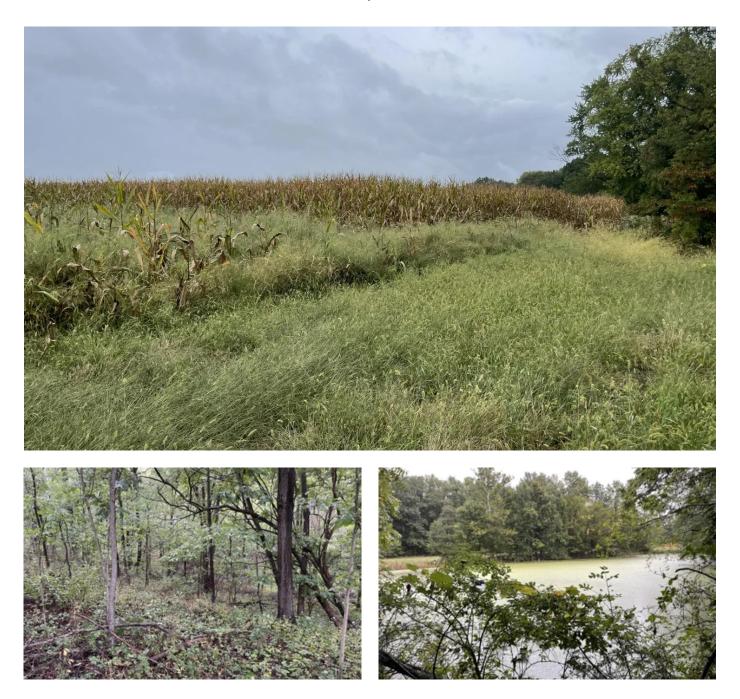

## **PROPERTY DESCRIPTION**

Income! World Class Whitetail Deer! Turkey! Fishing! If you're in the market for a property with all of these characteristics, then this is the one. Let's start with the income: this property has 50 acres of tillable, which produced 177 bushels to acre corn. It has 5 acres of CRP at \$135.00 per acre. It has 5 acres in a tree planting program paying \$145.00 an acre. This property is located in Clark County, Illinois, just south of Martinsville. This area is known for world class whitetail hunting, and with a box blind in place, it is ready to hunt. Let's talk turkey! During the initial farm tour, we saw quite a few turkeys on the farm, and as we approached the pond, we saw several waterfowl. This property has a little bit of everything and is set up to do it all. There are also a couple of nice building locations on this farm if you're looking for a spot to put that forever home. For more information, contact Land Specialists Caleb Emrick at <u>812-605-3163</u> or Todd Harrison at <u>812-229-1189</u>.