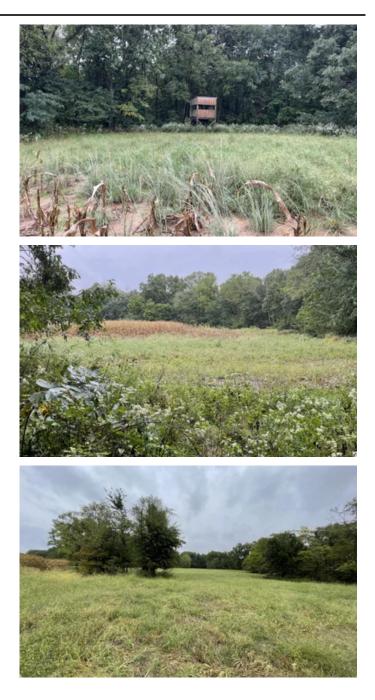

## **PROPERTY DESCRIPTION**

Income! World Class Whitetail Deer! Turkey! Fishing! If you're in the market for a property with all of these characteristics, then this is the one. Let's start with the income: this property has 50 acres of tillable, which produced 177 bushels to acre corn. It has 5 acres of CRP at \$135.00 per acre. It has 5 acres in a tree planting program paying \$145.00 an acre. This property is located in Clark County, Illinois, just south of Martinsville. This area is known for world class whitetail hunting, and with a box blind in place, it is ready to hunt. Let's talk turkey! During the initial farm tour, we saw quite a few turkeys on the farm, and as we approached the pond, we saw several waterfowl. This property has a little bit of everything and is set up to do it all. There are also a couple of nice building locations on this farm if you're looking for a spot to put that forever home. For more information, contact Land Specialists Caleb Emrick at <u>812-605-3163</u> or Todd Harrison at <u>812-229-1189</u>.