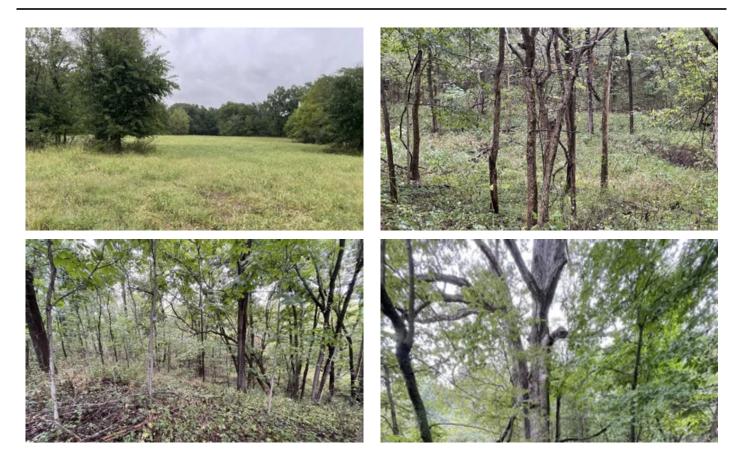

## **PROPERTY DESCRIPTION**

Income! World Class Whitetail Deer! Turkey! Fishing! If you're in the market for a property with all of these characteristics, then this is the one. Let's start with the income: this property has 50 acres of tillable, which produced 177 bushels to acre corn. It has 5 acres of CRP at \$135.00 per acre. It has 5 acres in a tree planting program paying \$145.00 an acre. This property is located in Clark County, Illinois, just south of Martinsville. This area is known for world class whitetail hunting, and with a box blind in place, it is ready to hunt. Let's talk turkey! During the initial farm tour, we saw quite a few turkeys on the farm, and as we approached the pond, we saw several waterfowl. This property has a little bit of everything and is set up to do it all. There are also a couple of nice building locations on this farm if you're looking for a spot to put that forever home. For more information, contact Land Specialists Caleb Emrick at <u>812-605-3163</u> or Todd Harrison at <u>812-229-1189</u>.