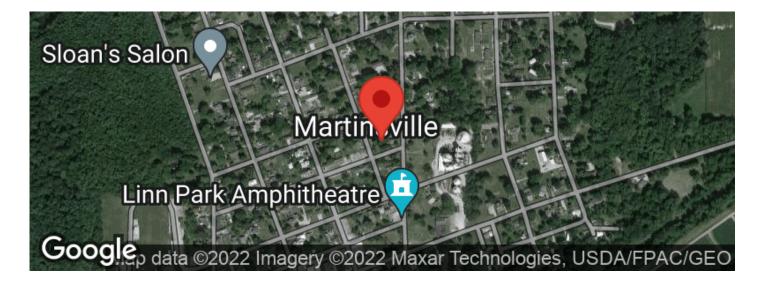

# **Aerial Maps**

**LISTING REPRESENTATIVE** For more information contact:

**Representative** Caleb Emrick

**Mobile** (812) 605-3163

**Office** (765) 505-4155

**Email** cemrick@mossyoakproperties.com

Address P.O. Box 10

## **PROPERTY DESCRIPTION**

Income! World Class Whitetail Deer! Turkey! Fishing! If you're in the market for a property with all of these characteristics, then this is the one. Let's start with the income: this property has 50 acres of tillable, which produced 177 bushels to acre corn. It has 5 acres of CRP at \$135.00 per acre. It has 5 acres in a tree planting program paying \$145.00 an acre. This property is located in Clark County, Illinois, just south of Martinsville. This area is known for world class whitetail hunting, and with a box blind in place, it is ready to hunt. Let's talk turkey! During the initial farm tour, we saw quite a few turkeys on the farm, and as we approached the pond, we saw several waterfowl. This property has a little bit of everything and is set up to do it all. There are also a couple of nice building locations on this farm if you're looking for a spot to put that forever home. For more information, contact Land Specialists Caleb Emrick at <u>812-605-3163</u> or Todd Harrison at <u>812-229-1189</u>.