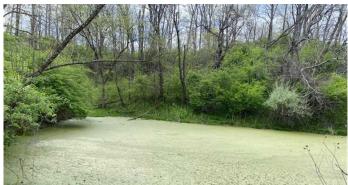

# **PROPERTY DESCRIPTION**

LOCATION! 21 acres located in Dearborn County, Indiana minutes from Bright, Indiana and Harrison, Ohio. This property features overgrown pasture and woods with awesome potential building sites on the property. It could also be used for hunting, trail riding, or a weekend getaway. The overgrown pasture is flat to rolling and would make a perfect location to build a house overlooking the valley. The remainder of the property goes up a steep hill into the woods. At the top of the hill, there is almost 200 yards of ridge top. A small pond is located on the property as well. It is home to many deer, turkeys, and small game. Please call listing agent directly for a private showing.