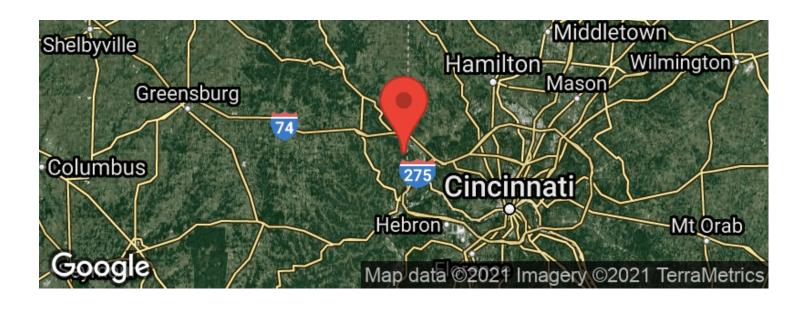

overgrown pasture and woods with awesome potential building sites on the property. It could also be used for hunting, trail riding, or a weekend getaway. The overgrown pasture is flat to rolling and would make a perfect location to build a house overlooking the valley. The remainder of the property goes up a steep hill into the woods. At the top of the hill, there is almost 200 yards of ridge top. A small pond is located on the property as well. It is home to many deer, turkeys, and small game. Please call listing agent directly for a private showing.

- 30 Minutes To Cincinnati, OH
- 2 Hours To Louisville, KY
- 1 Hour 30 Minutes to Indianapolis, IN
- Recreational
- Hunting
- Potential Building Sites



**MORE INFO ONLINE:** 

















# **Locator Maps**







# **Aerial Maps**







## LISTING REPRESENTATIVE

For more information contact:



### Representative

Dylan Badinghaus

#### Mobile

(513) 508-6490

#### **Email**

dbadinghaus@mossyoakproperties.com

#### **Address**

921 North US 41

### City / State / Zip

Rockville, IN, 47842

| <u>NOTES</u> |  |  |  |
|--------------|--|--|--|
|              |  |  |  |
|              |  |  |  |
|              |  |  |  |
|              |  |  |  |
|              |  |  |  |
|              |  |  |  |



MORE INFO ONLINE:

| <u>NOTES</u> |  |  |  |
|--------------|--|--|--|
|              |  |  |  |
|              |  |  |  |
|              |  |  |  |
|              |  |  |  |
|              |  |  |  |
|              |  |  |  |
| _            |  |  |  |
|              |  |  |  |
|              |  |  |  |
|              |  |