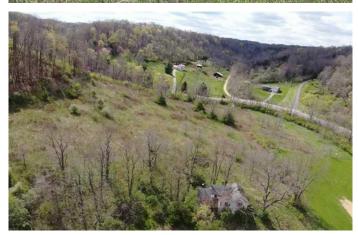

# **Aerial Maps**

# **PROPERTY DESCRIPTION**

LOCATION! 21 acres located in Dearborn County, Indiana minutes from Bright, Indiana and Harrison, Ohio. This property features overgrown pasture and woods with awesome potential building sites on the property. It could also be used for hunting, trail riding, or a weekend getaway. The overgrown pasture is flat to rolling and would make a perfect location to build a house overlooking the valley. The remainder of the property goes up a steep hill into the woods. At the top of the hill, there is almost 200 yards of ridge top. A small pond is located on the property as well. It is home to many deer, turkeys, and small game. Please call listing agent directly for a private showing.