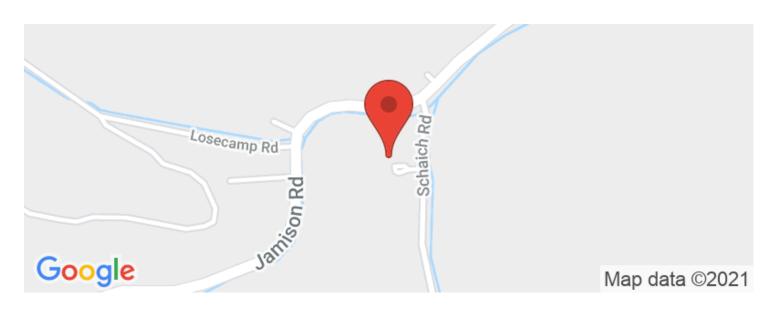

io. This property features overgrown pasture and woods with awesome potential building sites on the property. It could also be used for hunting, trail riding, or a weekend getaway. The overgrown pasture is flat to rolling and would make a perfect location to build a house overlooking the valley. The remainder of the property goes up a steep hill into the woods. At the top of the hill, there is almost 200 yards of ridge top. A small pond is located on the property as well. It is home to many deer, turkeys, and small game. Please call listing agent directly for a private showing.

- 30 Minutes To Cincinnati, OH
- 2 Hours To Louisville, KY
- 1 Hour 30 Minutes to Indianapolis, IN
- Recreational
- Hunting
- Potential Building Sites



**MORE INFO ONLINE:** 

















# **Locator Maps**







# **Aerial Maps**







## LISTING REPRESENTATIVE

For more information contact:



### Representative

Dylan Badinghaus

#### Mobile

(513) 508-6490

#### **Email**

dbadinghaus@mossyoakproperties.com

#### **Address**

921 North US 41

### City / State / Zip

Rockville, IN, 47842

| <u>NOTES</u> |  |  |  |
|--------------|--|--|--|
|              |  |  |  |
|              |  |  |  |
|              |  |  |  |
|              |  |  |  |
|              |  |  |  |
|              |  |  |  |



MORE INFO ONLINE:

| <u>NOTES</u> |  |  |  |
|--------------|--|--|--|
|              |  |  |  |
|              |  |  |  |
|              |  |  |  |
|              |  |  |  |
|              |  |  |  |
|              |  |  |  |
| _            |  |  |  |
|              |  |  |  |
|              |  |