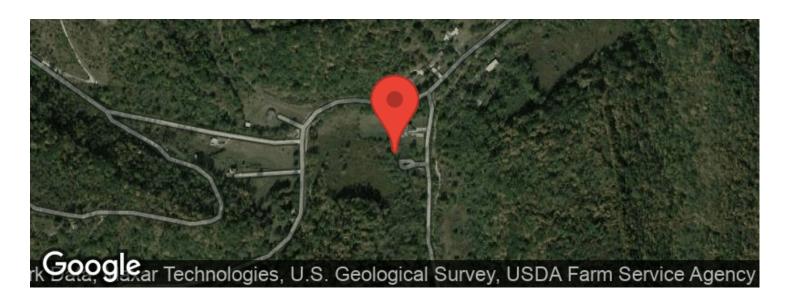

s overgrown pasture and woods with awesome potential building sites on the property. It could also be used for hunting, trail riding, or a weekend getaway. The overgrown pasture is flat to rolling and would make a perfect location to build a house overlooking the valley. The remainder of the property goes up a steep hill into the woods. At the top of the hill, there is almost 200 yards of ridge top. A small pond is located on the property as well. It is home to many deer, turkeys, and small game. Please call listing agent directly for a private showing.

- 30 Minutes To Cincinnati, OH
- 2 Hours To Louisville, KY
- 1 Hour 30 Minutes to Indianapolis, IN
- Recreational
- Hunting
- Potential Building Sites



**MORE INFO ONLINE:** 

















# **Locator Maps**







# **Aerial Maps**







## LISTING REPRESENTATIVE

For more information contact:



### Representative

Dylan Badinghaus

#### Mobile

(513) 508-6490

#### **Email**

dbadinghaus@mossyoakproperties.com

#### **Address**

921 North US 41

### City / State / Zip

Rockville, IN, 47842

| <u>NOTES</u> |  |  |  |
|--------------|--|--|--|
|              |  |  |  |
|              |  |  |  |
|              |  |  |  |
|              |  |  |  |
|              |  |  |  |
|              |  |  |  |



MORE INFO ONLINE:

| <u>NOTES</u> |  |  |  |
|--------------|--|--|--|
|              |  |  |  |
|              |  |  |  |
|              |  |  |  |
|              |  |  |  |
|              |  |  |  |
|              |  |  |  |
| _            |  |  |  |
|              |  |  |  |
|              |  |  |  |
|              |