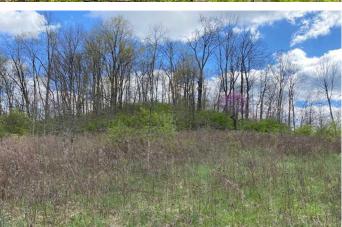

# **PROPERTY DESCRIPTION**

LOCATION! 21 acres located in Dearborn County, Indiana minutes from Bright, Indiana and Harrison, Ohio. This property features overgrown pasture and woods with awesome potential building sites on the property. It could also be used for hunting, trail riding, or a weekend getaway. The overgrown pasture is flat to rolling and would make a perfect location to build a house overlooking the valley. The remainder of the property goes up a steep hill into the woods. At the top of the hill, there is almost 200 yards of ridge top. A small pond is located on the property as well. It is home to many deer, turkeys, and small game. Please call listing agent directly for a private showing.