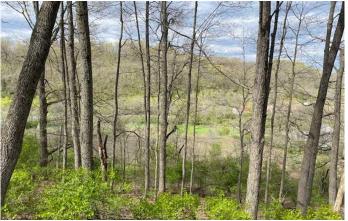

# **PROPERTY DESCRIPTION**

LOCATION! 21 acres located in Dearborn County, Indiana minutes from Bright, Indiana and Harrison, Ohio. This property features overgrown pasture and woods with awesome potential building sites on the property. It could also be used for hunting, trail riding, or a weekend getaway. The overgrown pasture is flat to rolling and would make a perfect location to build a house overlooking the valley. The remainder of the property goes up a steep hill into the woods. At the top of the hill, there is almost 200 yards of ridge top. A small pond is located on the property as well. It is home to many deer, turkeys, and small game. Please call listing agent directly for a private showing.