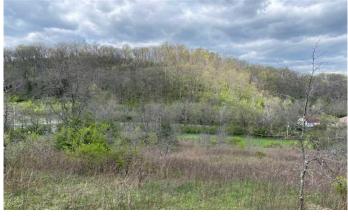

# **PROPERTY DESCRIPTION**

LOCATION! 21 acres located in Dearborn County, Indiana minutes from Bright, Indiana and Harrison, Ohio. This property features overgrown pasture and woods with awesome potential building sites on the property. It could also be used for hunting, trail riding, or a weekend getaway. The overgrown pasture is flat to rolling and would make a perfect location to build a house overlooking the valley. The remainder of the property goes up a steep hill into the woods. At the top of the hill, there is almost 200 yards of ridge top. A small pond is located on the property as well. It is home to many deer, turkeys, and small game. Please call listing agent directly for a private showing.