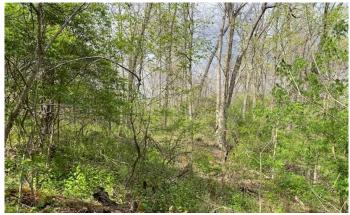

# **PROPERTY DESCRIPTION**

LOCATION! 21 acres located in Dearborn County, Indiana minutes from Bright, Indiana and Harrison, Ohio. This property features overgrown pasture and woods with awesome potential building sites on the property. It could also be used for hunting, trail riding, or a weekend getaway. The overgrown pasture is flat to rolling and would make a perfect location to build a house overlooking the valley. The remainder of the property goes up a steep hill into the woods. At the top of the hill, there is almost 200 yards of ridge top. A small pond is located on the property as well. It is home to many deer, turkeys, and small game. Please call listing agent directly for a private showing.