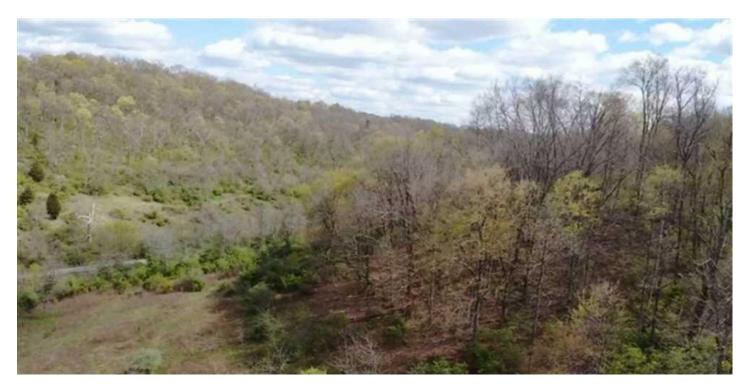

# **PROPERTY DESCRIPTION**

LOCATION! 21 acres located in Dearborn County, Indiana minutes from Bright, Indiana and Harrison, Ohio. This property features overgrown pasture and woods with awesome potential building sites on the property. It could also be used for hunting, trail riding, or a weekend getaway. The overgrown pasture is flat to rolling and would make a perfect location to build a house overlooking the valley. The remainder of the property goes up a steep hill into the woods. At the top of the hill, there is almost 200 yards of ridge top. A small pond is located on the property as well. It is home to many deer, turkeys, and small game. Please call listing agent directly for a private showing.