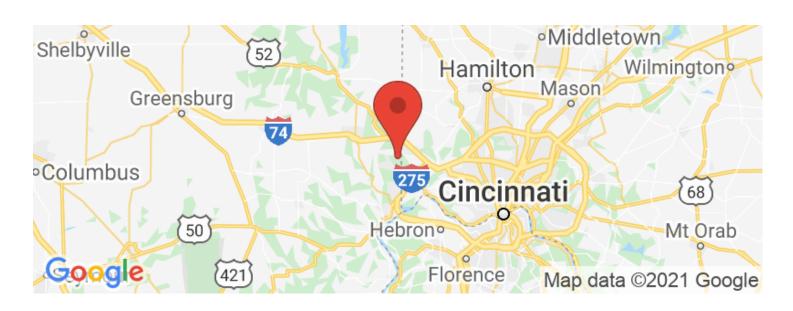

. This property features overgrown pasture and woods with awesome potential building sites on the property. It could also be used for hunting, trail riding, or a weekend getaway. The overgrown pasture is flat to rolling and would make a perfect location to build a house overlooking the valley. The remainder of the property goes up a steep hill into the woods. At the top of the hill, there is almost 200 yards of ridge top. A small pond is located on the property as well. It is home to many deer, turkeys, and small game. Please call listing agent directly for a private showing.

- 30 Minutes To Cincinnati, OH
- 2 Hours To Louisville, KY
- 1 Hour 30 Minutes to Indianapolis, IN
- Recreational
- Hunting
- Potential Building Sites



**MORE INFO ONLINE:** 

















# **Locator Maps**







# **Aerial Maps**







## LISTING REPRESENTATIVE

For more information contact:



### Representative

Dylan Badinghaus

#### Mobile

(513) 508-6490

#### **Email**

dbadinghaus@mossyoakproperties.com

#### **Address**

921 North US 41

### City / State / Zip

Rockville, IN, 47842

| <u>NOTES</u> |  |  |  |
|--------------|--|--|--|
|              |  |  |  |
|              |  |  |  |
|              |  |  |  |
|              |  |  |  |
|              |  |  |  |
|              |  |  |  |



MORE INFO ONLINE:

| <u>NOTES</u> |  |  |  |
|--------------|--|--|--|
|              |  |  |  |
|              |  |  |  |
|              |  |  |  |
|              |  |  |  |
|              |  |  |  |
|              |  |  |  |
| _            |  |  |  |
|              |  |  |  |
|              |  |