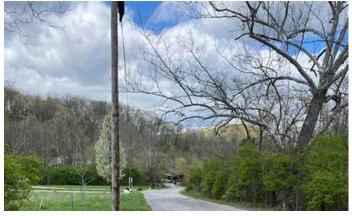

# **PROPERTY DESCRIPTION**

LOCATION! 21 acres located in Dearborn County, Indiana minutes from Bright, Indiana and Harrison, Ohio. This property features overgrown pasture and woods with awesome potential building sites on the property. It could also be used for hunting, trail riding, or a weekend getaway. The overgrown pasture is flat to rolling and would make a perfect location to build a house overlooking the valley. The remainder of the property goes up a steep hill into the woods. At the top of the hill, there is almost 200 yards of ridge top. A small pond is located on the property as well. It is home to many deer, turkeys, and small game. Please call listing agent directly for a private showing.