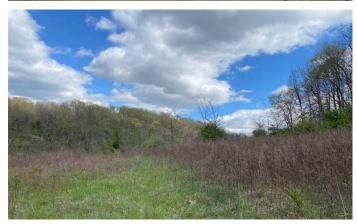

# **PROPERTY DESCRIPTION**

LOCATION! 21 acres located in Dearborn County, Indiana minutes from Bright, Indiana and Harrison, Ohio. This property features overgrown pasture and woods with awesome potential building sites on the property. It could also be used for hunting, trail riding, or a weekend getaway. The overgrown pasture is flat to rolling and would make a perfect location to build a house overlooking the valley. The remainder of the property goes up a steep hill into the woods. At the top of the hill, there is almost 200 yards of ridge top. A small pond is located on the property as well. It is home to many deer, turkeys, and small game. Please call listing agent directly for a private showing.