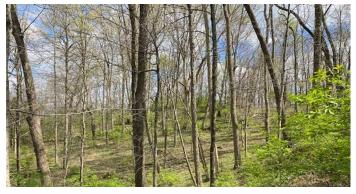

# **PROPERTY DESCRIPTION**

LOCATION! 21 acres located in Dearborn County, Indiana minutes from Bright, Indiana and Harrison, Ohio. This property features overgrown pasture and woods with awesome potential building sites on the property. It could also be used for hunting, trail riding, or a weekend getaway. The overgrown pasture is flat to rolling and would make a perfect location to build a house overlooking the valley. The remainder of the property goes up a steep hill into the woods. At the top of the hill, there is almost 200 yards of ridge top. A small pond is located on the property as well. It is home to many deer, turkeys, and small game. Please call listing agent directly for a private showing.