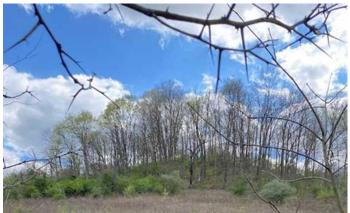

# **PROPERTY DESCRIPTION**

LOCATION! 21 acres located in Dearborn County, Indiana minutes from Bright, Indiana and Harrison, Ohio. This property features overgrown pasture and woods with awesome potential building sites on the property. It could also be used for hunting, trail riding, or a weekend getaway. The overgrown pasture is flat to rolling and would make a perfect location to build a house overlooking the valley. The remainder of the property goes up a steep hill into the woods. At the top of the hill, there is almost 200 yards of ridge top. A small pond is located on the property as well. It is home to many deer, turkeys, and small game. Please call listing agent directly for a private showing.