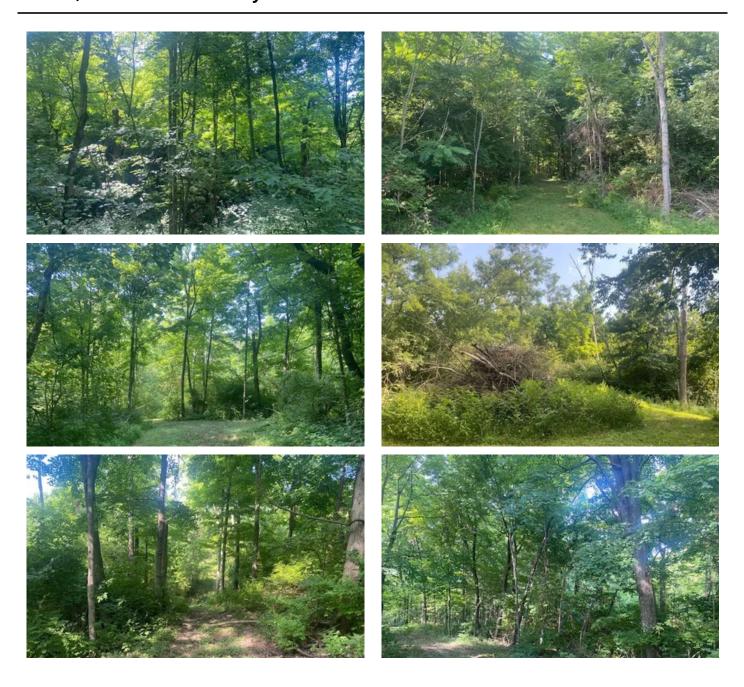

# **PROPERTY DESCRIPTION**

31 +/- acres located in Dearborn County, Indiana. This beautiful property would be great for hunting, riding, or a weekend getaway. With a little more clearing, it would be a great place for food plots or camping back in the woods. There are 3 main ridge tops that are full of deer trails. Current ATV trails make for easy access throughout the property. There is a 2025 sq ft house on the property that will be sold AS-IS. It is a 3 bed / 1 bath house on a full basement. House needs some work to make livable. Contact listing agent, Dylan Badinghaus, directly for a private showing.