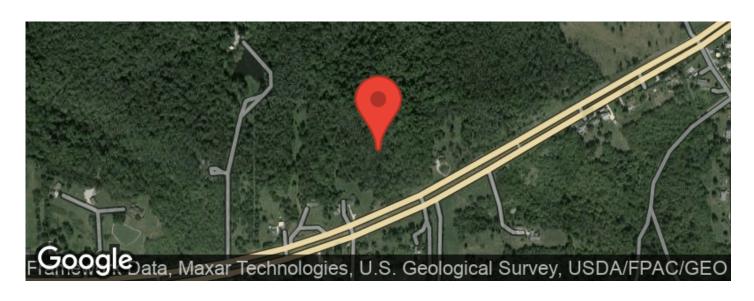

+/- Acres Dearborn County, Indiana Aurora, IN / Dearborn County

# **PROPERTY DESCRIPTION**

31 +/- acres located in Dearborn County, Indiana. This beautiful property would be great for hunting, riding, or a weekend getaway. With a little more clearing, it would be a great place for food plots or camping back in the woods. There are 3 main ridge tops that are full of deer trails. Current ATV trails make for easy access throughout the property. There is a 2025 sq ft house on the property that will be sold AS-IS. It is a 3 bed / 1 bath house on a full basement. House needs some work to make livable. Contact listing agent, Dylan Badinghaus, directly for a private showing.



# 31 +/- Acres Dearborn County, Indiana Aurora, IN / Dearborn County





# **Locator Maps**







# **Aerial Maps**







# 31 +/- Acres Dearborn County, Indiana Aurora, IN / Dearborn County

### LISTING REPRESENTATIVE

For more information contact:



#### Representative

Dylan Badinghaus

#### Mobile

(513) 508-6490

#### Office

(765) 505-4155

#### **Email**

dbadinghaus@mossyoakproperties.com

#### **Address**

921 North US 41

#### City / State / Zip

Rockville, IN 47842

| <u>NOTES</u> |  |  |  |
|--------------|--|--|--|
|              |  |  |  |
|              |  |  |  |
|              |  |  |  |
|              |  |  |  |
|              |  |  |  |
|              |  |  |  |



#### **MORE INFO ONLINE:**

| <u>NOTES</u> |  |  |  |
|--------------|--|--|--|
|              |  |  |  |
|              |  |  |  |
|              |  |  |  |
|              |  |  |  |
|              |  |  |  |
|