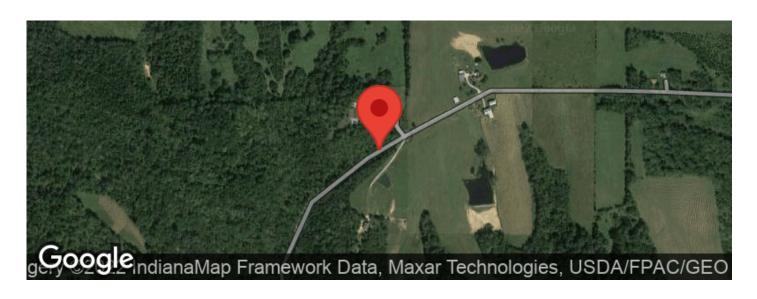

lifestyle.com/property/46-acres-in-dearborn-county-indiana-dearborn-indiana/31224/









# **PROPERTY DESCRIPTION**

46 +/- acres located in Dearborn County, Indiana. This tract has a beautiful 5 acre field in the front of the property, which is the perfect place to build your dream home. This is also a great spot for a weekend getaway; the land offers endless recreational opportunities such as camping, riding, or hunting. There is another small field through the woods that would be great for a food plot, and many species of wildlife call this property home. Powerlines run through the property as well, making a corridor for the wildlife to travel. For more information, contact Land Specialist, Dylan Badinghaus, at <u>513.508.6490</u>.







# **Locator Maps**







# **Aerial Maps**







# LISTING REPRESENTATIVE

For more information contact:



### Representative

Dylan Badinghaus

### Mobile

(513) 508-6490

### Office

(765) 505-4155

### **Email**

dbadinghaus@mossyoakproperties.com

### **Address**

921 North US 41

### City / State / Zip

Rockville, IN 47842

| <b>NOTES</b> |  |  |  |
|--------------|--|--|--|
|              |  |  |  |
|              |  |  |  |
|              |  |  |  |
|              |  |  |  |
|              |  |  |  |
|              |  |  |  |



# MORE INFO ONLINE:

| <u>NOTES</u> |  |  |  |
|--------------|--|--|--|
|              |  |  |  |
|              |  |  |  |
|              |  |  |  |
|              |  |  |  |
|              |  |  |  |
|              |  |  |  |
|              |  |  |  |
|              |  |  |  |
|              |  |