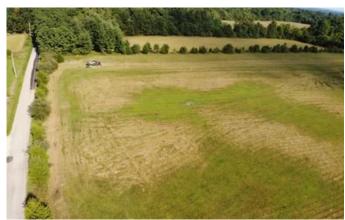

# **PROPERTY DESCRIPTION**

46 +/- acres located in Dearborn County, Indiana. This tract has a beautiful 5 acre field in the front of the property, which is the perfect place to build your dream home. This is also a great spot for a weekend getaway; the land offers endless recreational opportunities such as camping, riding, or hunting. There is another small field through the woods that would be great for a food plot, and many species of wildlife call this property home. Powerlines run through the property as well, making a corridor for the wildlife to travel. For more information, contact Land Specialist, Dylan Badinghaus, at <u>513.508.6490</u>.