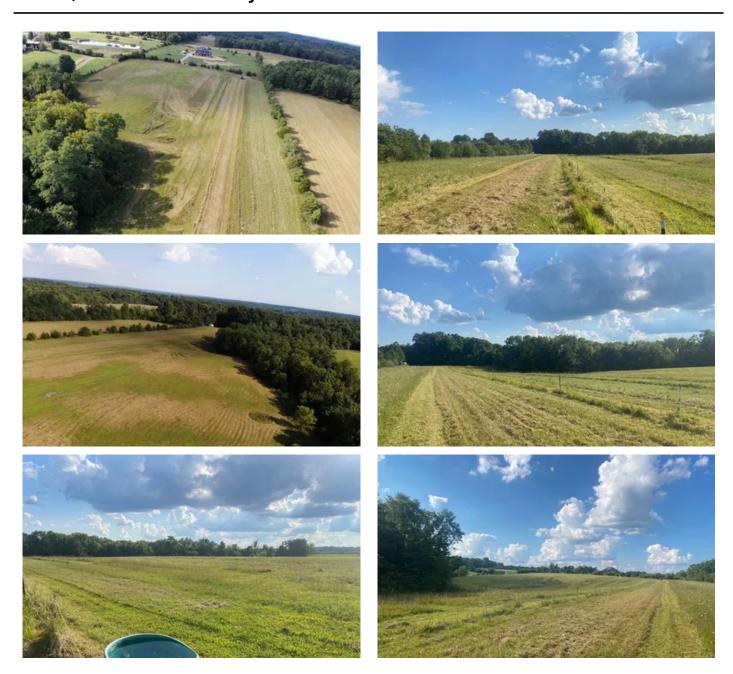

# **PROPERTY DESCRIPTION**

46 +/- acres located in Dearborn County, Indiana. This tract has a beautiful 5 acre field in the front of the property, which is the perfect place to build your dream home. This is also a great spot for a weekend getaway; the land offers endless recreational opportunities such as camping, riding, or hunting. There is another small field through the woods that would be great for a food plot, and many species of wildlife call this property home. Powerlines run through the property as well, making a corridor for the wildlife to travel. For more information, contact Land Specialist, Dylan Badinghaus, at <u>513.508.6490</u>.