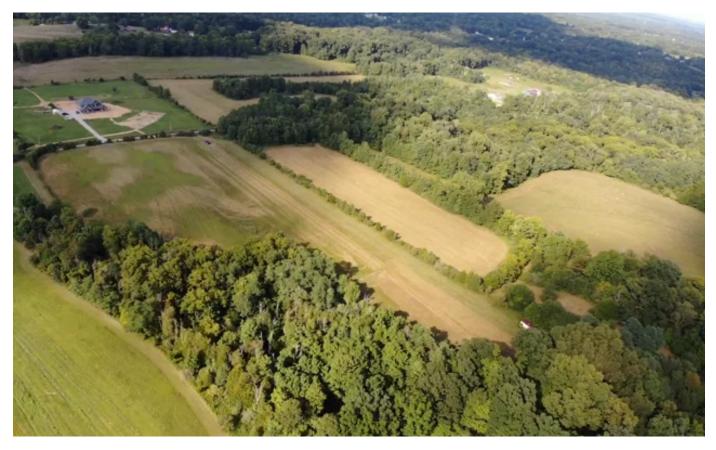

# **PROPERTY DESCRIPTION**

46 +/- acres located in Dearborn County, Indiana. This tract has a beautiful 5 acre field in the front of the property, which is the perfect place to build your dream home. This is also a great spot for a weekend getaway; the land offers endless recreational opportunities such as camping, riding, or hunting. There is another small field through the woods that would be great for a food plot, and many species of wildlife call this property home. Powerlines run through the property as well, making a corridor for the wildlife to travel. For more information, contact Land Specialist, Dylan Badinghaus, at <u>513.508.6490</u>.