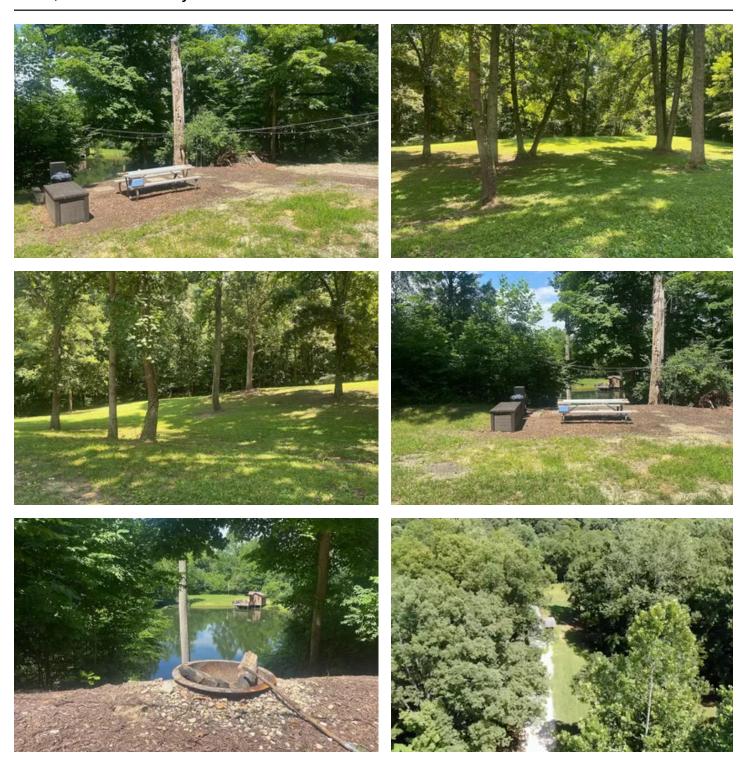

### **PROPERTY DESCRIPTION**

Unbelievable Opportunity! Franklin County Real Estate for Sale! 28 acres of pure bliss. Picture-perfect with a 1/4 mile long driveway, a captivating pond with a magnificent fountain. Explore the small fields and indulge in hunting adventures in the enchanting woods. Thrilling ATV trails await! The building site is ready with water, electric, and septic. Yes, RV hookups too! Just 10 minutes from the breathtaking Brookville Lake. Act fast! This gem won't last! For more information, contact Land Specialist, Dylan Badinghaus, at 513.508.6490.