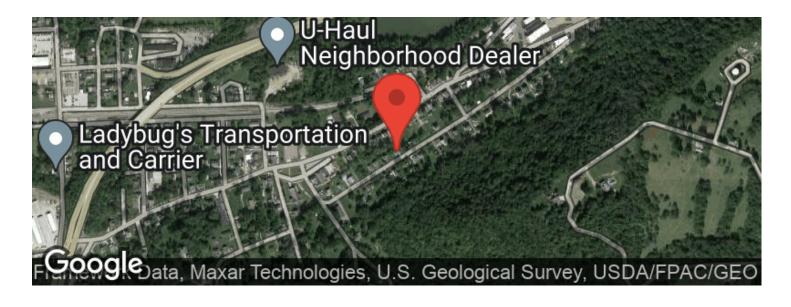

ounty-dearborn-

indiana/27592/









## **PROPERTY DESCRIPTION**

Great starter or rental home! This cozy, 1200 sq ft, 3 bed / 1 bath home located in Aurora, Indiana could use a little TLC but is move-in ready. The light-filled living room has newer laminate hardwood floors and a wooden staircase leading upstairs to the two bedrooms with original hardwood flooring on the 2nd story. Separate dining room just off the kitchen. There is a deck out of the basement door where you can walk into your backyard or sit on the cute, covered front porch and enjoy the quiet neighborhood. Work has been started on the basement but will not be completed. Just 10 minutes to l-275. For a private showing, please contact listing agent directly.

















# **Locator Maps**







# **Aerial Maps**







#### LISTING REPRESENTATIVE

For more information contact:



#### Representative

Dylan Badinghaus

#### Mobile

(513) 508-6490

#### Office

(765) 505-4155

#### **Email**

dbadinghaus@mossyoakproperties.com

#### **Address**

921 North US 41

#### City / State / Zip

Rockville, IN 47842

| <b>NOTES</b> |  |  |  |
|--------------|--|--|--|
|              |  |  |  |
|              |  |  |  |
|              |  |  |  |
|              |  |  |  |
|              |  |  |  |
|              |  |  |  |
|              |  |  |  |
|              |  |  |  |
|              |  |  |  |



| <u>NOTES</u> |  |  |  |  |  |  |  |  |
|--------------|--|--|--|--|--|--|--|--|
|              |  |  |  |  |  |  |  |  |
|              |  |  |  |  |  |  |  |  |
|              |  |  |  |  |  |  |  |  |
|