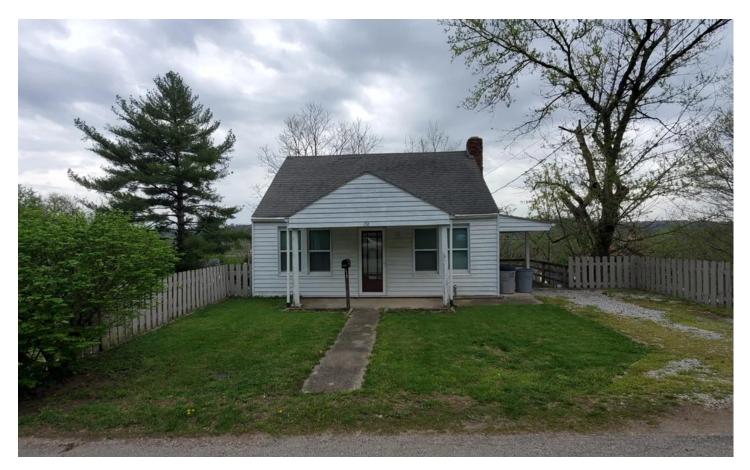

House For Sale / Dearborn County 156 Lincoln Street Aurora, IN 47001

\$99,000 0.250 +/- acres Dearborn County

## **PROPERTY DESCRIPTION**

Great starter or rental home! This cozy, 1200 sq ft, 3 bed / 1 bath home located in Aurora, Indiana could use a little TLC but is move-in ready. The light-filled living room has newer laminate hardwood floors and a wooden staircase leading upstairs to the two bedrooms with original hardwood flooring on the 2nd story. Separate dining room just off the kitchen. There is a deck out of the basement door where you can walk into your backyard or sit on the cute, covered front porch and enjoy the quiet neighborhood. Work has been started on the basement but will not be completed. Just 10 minutes to l-275. For a private showing, please contact listing agent directly.