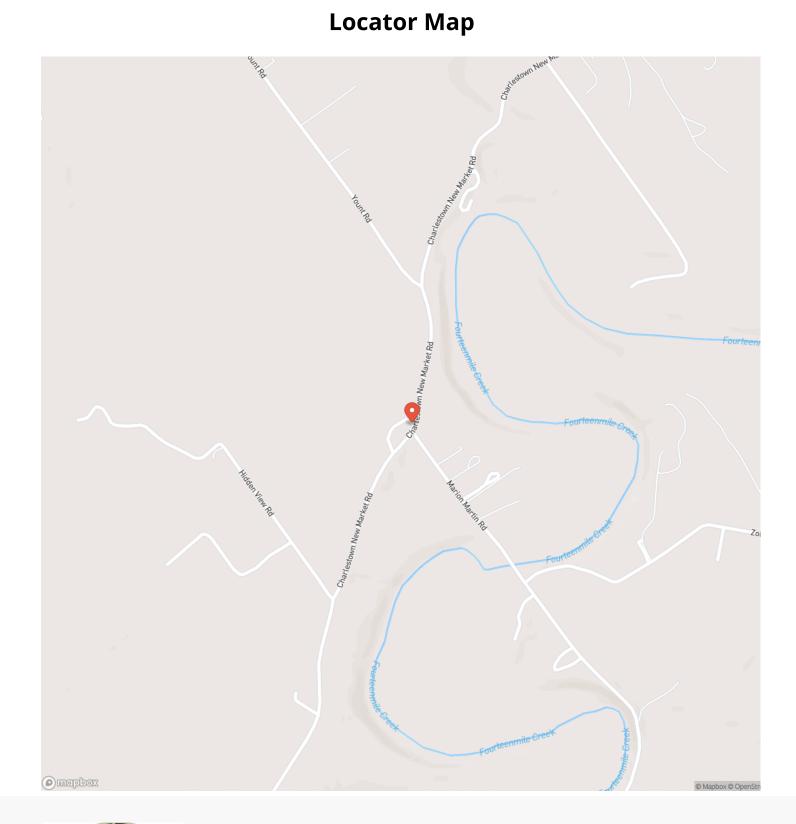

**Property Details:**

- Address: Marysville, Indiana
- Square Footage: 1295 sq ft
- Condition: While the house could use some TLC, it boasts great potential for renovation and customization.

#### **Contact Information:**

For more details or to schedule a viewing, reach out to our dedicated listing agents:

#### **Brecken Kennedy**

- Phone: <u>260-578-7661</u>
- Email: mossyoakbrecken@gmail.com

#### **Dylan Badinghaus**

- Phone: <u>513-508-6490</u>
- Email: mossyoakdylan@gmail.com

Don't miss out on this fantastic opportunity to own a slice of Marysville's charm. Contact us today to take the next step towards making this property your own!



# **MORE INFO ONLINE:**

### House with 4 +/- Acres Clark County, Indiana Tract 7 Marysville, IN / Clark County





### **MORE INFO ONLINE:**



MOSSY OAK, PROPERTIES Indiana Land & Lifestyle America's Land Specialist

# **MORE INFO ONLINE:**



**Locator Map** 



# **MORE INFO ONLINE:**

# Satellite Map





# **MORE INFO ONLINE:**

#### LISTING REPRESENTATIVE For more information contact:



#### Representative

Dylan Badinghaus

**Mobile** (513) 508-6490

**Office** (765) 505-4155

Email dbadinghaus@mossyoakproperties.com

Address 921 North US 41

**City / State / Zip** Rockville, IN 47842

### <u>NOTES</u>



# **MORE INFO ONLINE:**

| NOTES |  |
|-------|--|
|       |  |
|       |  |
|       |  |
|       |  |
|       |  |
|       |  |
|       |  |
|       |  |
|       |  |
|       |  |
|       |  |
|       |  |
|       |  |
|       |  |
|       |  |
|       |  |
|       |  |
|       |  |
|       |  |
|       |  |
|       |