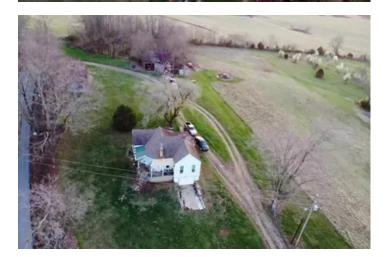

#### **Charming Marysville Retreat with Income Potential**

Nestled in the serene landscapes of Marysville, Indiana, this cozy 1295 sq ft house offers a tranquil retreat on approximately 4 acres of picturesque land. Situated in Clark County, this property presents an exciting opportunity for both investors and homebuyers alike.

#### **Key Features:**

- Size: With over 4 acres of land, there's ample space for expansion, gardening, or simply enjoying the great outdoors.
- **Income Potential:** Currently rented out, this property presents a lucrative investment opportunity for those looking to generate passive income.
- Starter Home: Ideal for first-time homebuyers, this property offers a solid foundation to personalize and make your own.
- **Tract 7:** Part of a larger 211-acre parcel, this property represents a unique chance to own a piece of a larger estate. Additional acreage is also available for those seeking more land.