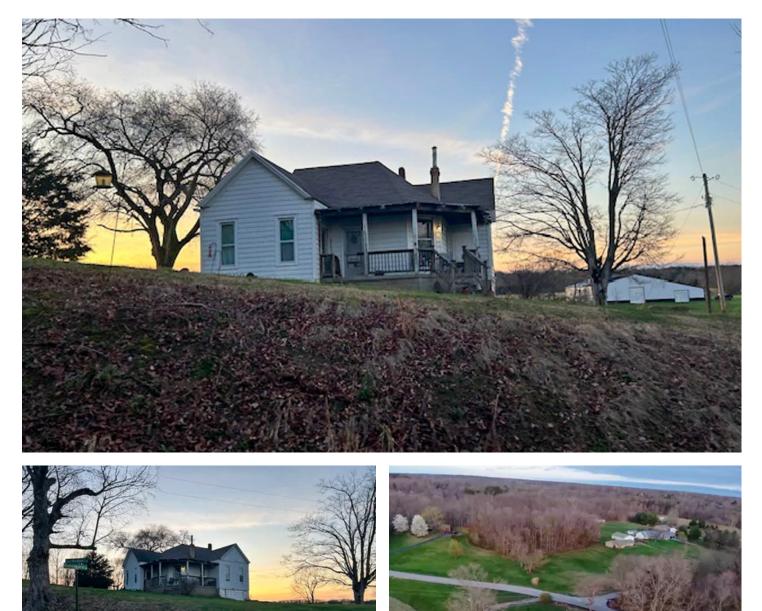

#### House with 4 +/- Acres Clark County, Indiana Tract 7 Marysville, IN / Clark County

#### **Charming Marysville Retreat with Income Potential**

Nestled in the serene landscapes of Marysville, Indiana, this cozy 1295 sq ft house offers a tranquil retreat on approximately 4 acres of picturesque land. Situated in Clark County, this property presents an exciting opportunity for both investors and homebuyers alike.

#### **Key Features:**

- Size: With over 4 acres of land, there's ample space for expansion, gardening, or simply enjoying the great outdoors.
- **Income Potential:** Currently rented out, this property presents a lucrative investment opportunity for those looking to generate passive income.
- Starter Home: Ideal for first-time homebuyers, this property offers a solid foundation to personalize and make your own.
- **Tract 7:** Part of a larger 211-acre parcel, this property represents a unique chance to own a piece of a larger estate. Additional acreage is also available for those seeking more land.

#### **Property Details:**

- Address: Marysville, Indiana
- Square Footage: 1295 sq ft
- Condition: While the house could use some TLC, it boasts great potential for renovation and customization.