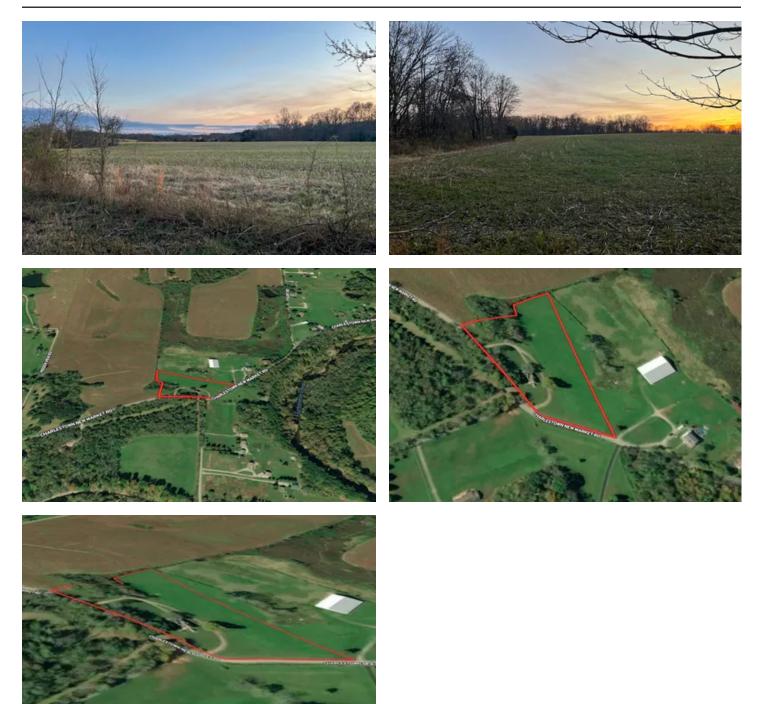

# Satellite Map

Maps are provided for illustration purposes only, the accuracy is not warranted. Parcels on interactive maps are not adjusted to match aerial backgrounds. This information is for reference purposes only and is not a legal document. Data maps contain errors. The seller and seller's agent are making known to all potential buyers that there may be variations between the location of the existing fence lines and the legal description of the deeded property. Seller and seller's agent make no warranties with regard to the location of the fence lines in relationship to the deeded property lines, nor does the Seller make any warranties or representations with regard to the specific acreage contained within the fenced property lines. Seller is selling the property in an "as is" condition, which includes the location of the fences as they exist. Boundaries shown on the accompanying maps are approximate, based on county parcel data. The maps are not to scale. The accuracy of the maps is not guaranteed. Prospective buyers are encouraged to verify fence lines, deeded property lines and acreages using a licensed surveyor at their own expense.