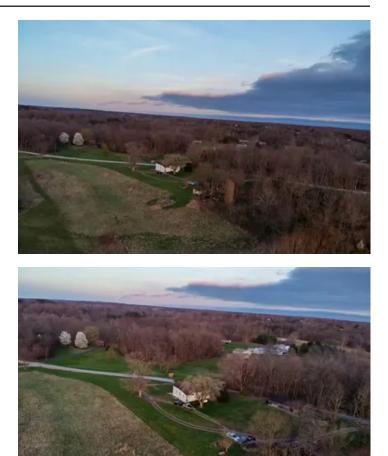

#### **Charming Marysville Retreat with Income Potential**

Nestled in the serene landscapes of Marysville, Indiana, this cozy 1295 sq ft house offers a tranquil retreat on approximately 4 acres of picturesque land. Situated in Clark County, this property presents an exciting opportunity for both investors and homebuyers alike.

#### **Key Features:**

- Size: With over 4 acres of land, there's ample space for expansion, gardening, or simply enjoying the great outdoors.
- **Income Potential:** Currently rented out, this property presents a lucrative investment opportunity for those looking to generate passive income.
- Starter Home: Ideal for first-time homebuyers, this property offers a solid foundation to personalize and make your own.
- **Tract 7:** Part of a larger 211-acre parcel, this property represents a unique chance to own a piece of a larger estate. Additional acreage is also available for those seeking more land.

#### **Property Details:**

- Address: Marysville, Indiana
- Square Footage: 1295 sq ft
- Condition: While the house could use some TLC, it boasts great potential for renovation and customization.