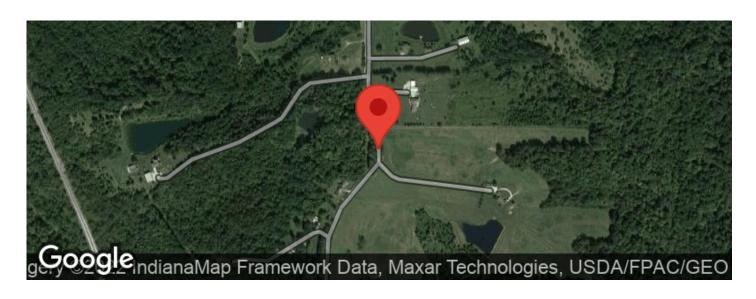

# **Aerial Maps**

# **PROPERTY DESCRIPTION**

Don't miss out on this great recreational piece in Dearborn County! 24 acres with hunting cabin located in Dearborn County, Indiana. This property is the perfect place to get away from it all. Escape for the weekend to ride, hunt, or camp. The driveway follows the left side of the property line to the backside where the cabin is located. The cabin is one open room with kitchen cabinets, a sleeping area, and a wood burner. The area around the cabin is open and flat, great for enjoying all that Mother Nature has to offer or a nightly fire. The rest of the property features hillsides, good for hunting or riding. For more information, please contact Land Specialist, Dylan Badinghaus, at <u>513-508-6490</u>.