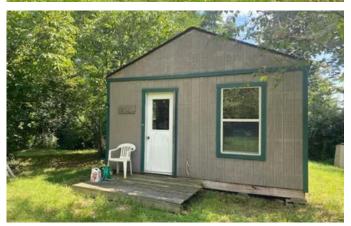

# **PROPERTY DESCRIPTION**

Don't miss out on this great recreational piece in Dearborn County! 24 acres with hunting cabin located in Dearborn County, Indiana. This property is the perfect place to get away from it all. Escape for the weekend to ride, hunt, or camp. The driveway follows the left side of the property line to the backside where the cabin is located. The cabin is one open room with kitchen cabinets, a sleeping area, and a wood burner. The area around the cabin is open and flat, great for enjoying all that Mother Nature has to offer or a nightly fire. The rest of the property features hillsides, good for hunting or riding. For more information, please contact Land Specialist, Dylan Badinghaus, at <u>513-508-6490</u>.