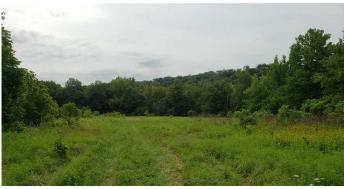

## **PROPERTY DESCRIPTION**

Land for sale. 26 acres located in Dearborn County, Indiana is bisected by North Hogan Rd. The south side of Hogan Rd is all flood plain and is currently in good habitat with plenty of native browse for local wildlife. An approx 4 acre overgrown field runs the entire length of the 1100 ft worth of road frontage. Also access to North Hogan Creek is available through the field. This field used to be an old gun club so the presence of lead is assumed. This area is home to whitetail deer, turkey, and a multitude of other wildlife species including waterfowl along the creek. An old shed rests on the south side of the road. There was an old house on the north side of North Hogan Rd but was bulldozed down, and utilities are already present. Additional land available. For a private showing, call or text Biologist Matt Springmeyer at 812-614-0159 or email [Email listed above].