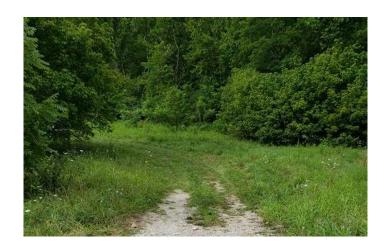

## **PROPERTY DESCRIPTION**

Land for sale. 26 acres located in Dearborn County, Indiana is bisected by North Hogan Rd. The south side of Hogan Rd is all flood plain and is currently in good habitat with plenty of native browse for local wildlife. An approx 4 acre overgrown field runs the entire length of the 1100 ft worth of road frontage. Also access to North Hogan Creek is available through the field. This field used to be an old gun club so the presence of lead is assumed. This area is home to whitetail deer, turkey, and a multitude of other wildlife species including waterfowl along the creek. An old shed rests on the south side of the road. There was an old house on the north side of North Hogan Rd but was bulldozed down, and utilities are already present. Additional land available. For a private showing, call or text Biologist Matt Springmeyer at 812-614-0159 or email [Email listed above].