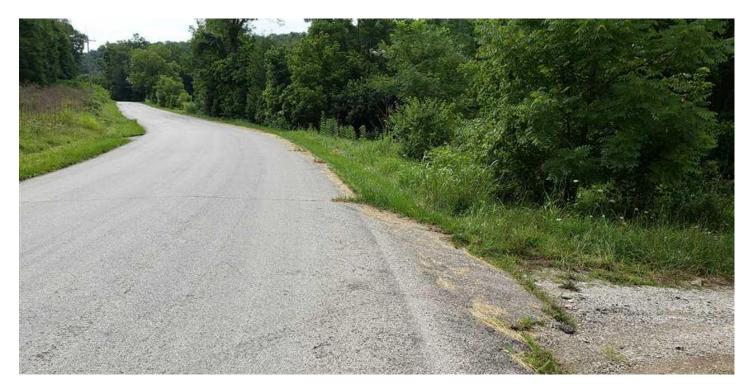

## **PROPERTY DESCRIPTION**

Land for sale. 26 acres located in Dearborn County, Indiana is bisected by North Hogan Rd. The south side of Hogan Rd is all flood plain and is currently in good habitat with plenty of native browse for local wildlife. An approx 4 acre overgrown field runs the entire length of the 1100 ft worth of road frontage. Also access to North Hogan Creek is available through the field. This field used to be an old gun club so the presence of lead is assumed. This area is home to whitetail deer, turkey, and a multitude of other wildlife species including waterfowl along the creek. An old shed rests on the south side of the road. There was an old house on the north side of North Hogan Rd but was bulldozed down, and utilities are already present. Additional land available. For a private showing, call or text Biologist Matt Springmeyer at 812-614-0159 or email [Email listed above].