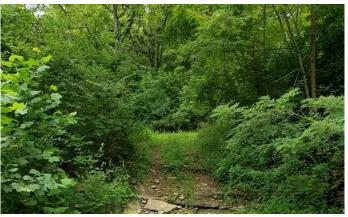

## **PROPERTY DESCRIPTION**

Land for sale. 26 acres located in Dearborn County, Indiana is bisected by North Hogan Rd. The south side of Hogan Rd is all flood plain and is currently in good habitat with plenty of native browse for local wildlife. An approx 4 acre overgrown field runs the entire length of the 1100 ft worth of road frontage. Also access to North Hogan Creek is available through the field. This field used to be an old gun club so the presence of lead is assumed. This area is home to whitetail deer, turkey, and a multitude of other wildlife species including waterfowl along the creek. An old shed rests on the south side of the road. There was an old house on the north side of North Hogan Rd but was bulldozed down, and utilities are already present. Additional land available. For a private showing, call or text Biologist Matt Springmeyer at 812-614-0159 or email [Email listed above].