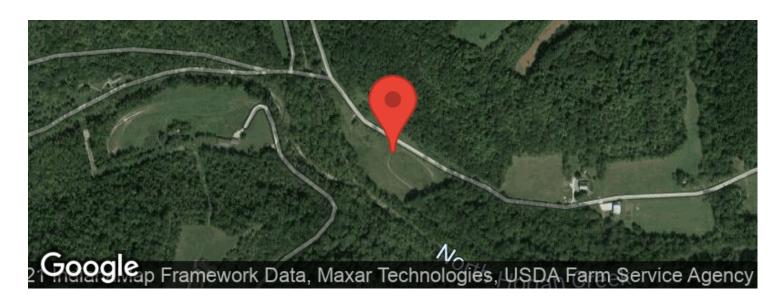

## **Aerial Maps**

**Aurora, IN / Dearborn County** 

## **PROPERTY DESCRIPTION**

Land for sale. 26 acres located in Dearborn County, Indiana is bisected by North Hogan Rd. The south side of Hogan Rd is all flood plain and is currently in good habitat with plenty of native browse for local wildlife. An approx 4 acre overgrown field runs the entire length of the 1100 ft worth of road frontage. Also access to North Hogan Creek is available through the field. This field used to be an old gun club so the presence of lead is assumed. This area is home to whitetail deer, turkey, and a multitude of other wildlife species including waterfowl along the creek. An old shed rests on the south side of the road. There was an old house on the north side of North Hogan Rd but was bulldozed down, and utilities are already present. Additional land available. For a private showing, call or text Biologist Matt Springmeyer at 812-614-0159 or email [Email listed above].