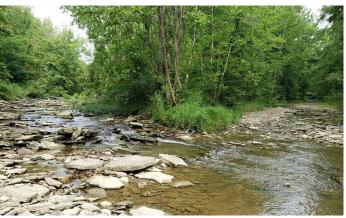

## **PROPERTY DESCRIPTION**

Land for sale. 26 acres located in Dearborn County, Indiana is bisected by North Hogan Rd. The south side of Hogan Rd is all flood plain and is currently in good habitat with plenty of native browse for local wildlife. An approx 4 acre overgrown field runs the entire length of the 1100 ft worth of road frontage. Also access to North Hogan Creek is available through the field. This field used to be an old gun club so the presence of lead is assumed. This area is home to whitetail deer, turkey, and a multitude of other wildlife species including waterfowl along the creek. An old shed rests on the south side of the road. There was an old house on the north side of North Hogan Rd but was bulldozed down, and utilities are already present. Additional land available. For a private showing, call or text Biologist Matt Springmeyer at 812-614-0159 or email [Email listed above].