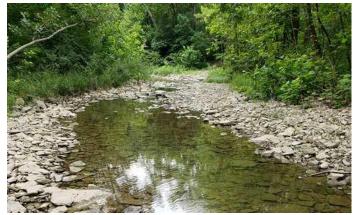

## **PROPERTY DESCRIPTION**

Land for sale. 26 acres located in Dearborn County, Indiana is bisected by North Hogan Rd. The south side of Hogan Rd is all flood plain and is currently in good habitat with plenty of native browse for local wildlife. An approx 4 acre overgrown field runs the entire length of the 1100 ft worth of road frontage. Also access to North Hogan Creek is available through the field. This field used to be an old gun club so the presence of lead is assumed. This area is home to whitetail deer, turkey, and a multitude of other wildlife species including waterfowl along the creek. An old shed rests on the south side of the road. There was an old house on the north side of North Hogan Rd but was bulldozed down, and utilities are already present. Additional land available. For a private showing, call or text Biologist Matt Springmeyer at 812-614-0159 or email [Email listed above].