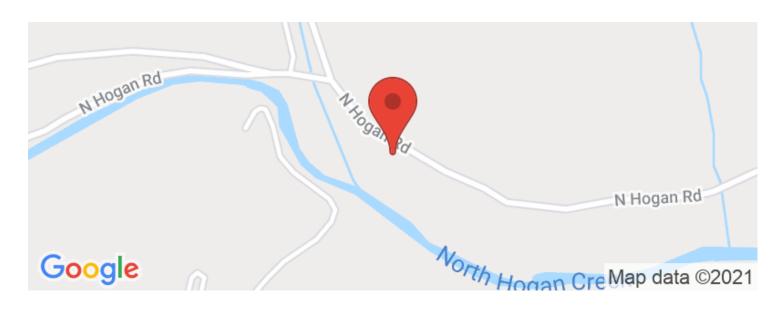

tly in good habitat with plenty of native browse for local wildlife. An approx 4 acre overgrown field runs the entire length of the 1100 ft worth of road frontage. Also access to North Hogan Creek is available through the field. This field used to be an old gun club so the presence of lead is assumed. This area is home to whitetail deer, turkey, and a multitude of other wildlife species including waterfowl along the creek. An old shed rests on the south side of the road. There was an old house on the north side of North Hogan Rd but was bulldozed down, and utilities are already present. Additional land available. For a private showing, call or text Biologist Matt Springmeyer at 812-614-0159 or email [Email listed above].



## Aurora, IN / Dearborn County













## **Locator Maps**







Aurora, IN / Dearborn County

## **Aerial Maps**







**Aurora, IN / Dearborn County** 

## LISTING REPRESENTATIVE

For more information contact:



### Representative

Matthew Springmeyer

### Mobile

(812) 614-0159

#### **Email**

mspringmeyer@mossyoakproperties.com

### **Address**

921 North US 41

### City / State / Zip

Rockville, IN 47842



| <u>NOTES</u> |  |  |  |
|--------------|--|--|--|
|              |  |  |  |
|              |  |  |  |
|              |  |  |  |
|              |  |  |  |
|              |  |  |  |
|              |  |  |  |
| _            |  |  |  |
|              |  |  |  |
|              |  |  |  |
|              |  |  |  |
|              |  |  |  |
|              |  |  |  |
|              |  |  |  |
|              |  |  |  |
|              |  |  |