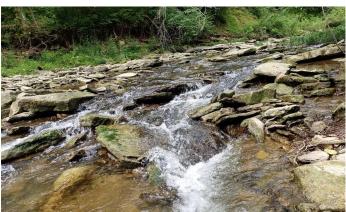

## **PROPERTY DESCRIPTION**

Land for sale. 26 acres located in Dearborn County, Indiana is bisected by North Hogan Rd. The south side of Hogan Rd is all flood plain and is currently in good habitat with plenty of native browse for local wildlife. An approx 4 acre overgrown field runs the entire length of the 1100 ft worth of road frontage. Also access to North Hogan Creek is available through the field. This field used to be an old gun club so the presence of lead is assumed. This area is home to whitetail deer, turkey, and a multitude of other wildlife species including waterfowl along the creek. An old shed rests on the south side of the road. There was an old house on the north side of North Hogan Rd but was bulldozed down, and utilities are already present. Additional land available. For a private showing, call or text Biologist Matt Springmeyer at 812-614-0159 or email [Email listed above].