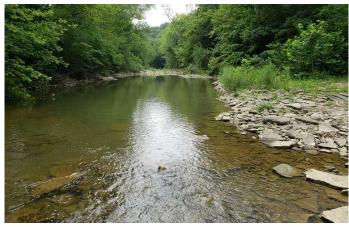

## **PROPERTY DESCRIPTION**

Land for sale. 26 acres located in Dearborn County, Indiana is bisected by North Hogan Rd. The south side of Hogan Rd is all flood plain and is currently in good habitat with plenty of native browse for local wildlife. An approx 4 acre overgrown field runs the entire length of the 1100 ft worth of road frontage. Also access to North Hogan Creek is available through the field. This field used to be an old gun club so the presence of lead is assumed. This area is home to whitetail deer, turkey, and a multitude of other wildlife species including waterfowl along the creek. An old shed rests on the south side of the road. There was an old house on the north side of North Hogan Rd but was bulldozed down, and utilities are already present. Additional land available. For a private showing, call or text Biologist Matt Springmeyer at 812-614-0159 or email [Email listed above].