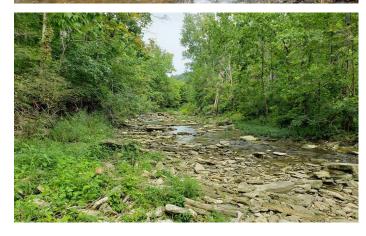

## **PROPERTY DESCRIPTION**

Land for sale. 26 acres located in Dearborn County, Indiana is bisected by North Hogan Rd. The south side of Hogan Rd is all flood plain and is currently in good habitat with plenty of native browse for local wildlife. An approx 4 acre overgrown field runs the entire length of the 1100 ft worth of road frontage. Also access to North Hogan Creek is available through the field. This field used to be an old gun club so the presence of lead is assumed. This area is home to whitetail deer, turkey, and a multitude of other wildlife species including waterfowl along the creek. An old shed rests on the south side of the road. There was an old house on the north side of North Hogan Rd but was bulldozed down, and utilities are already present. Additional land available. For a private showing, call or text Biologist Matt Springmeyer at 812-614-0159 or email [Email listed above].