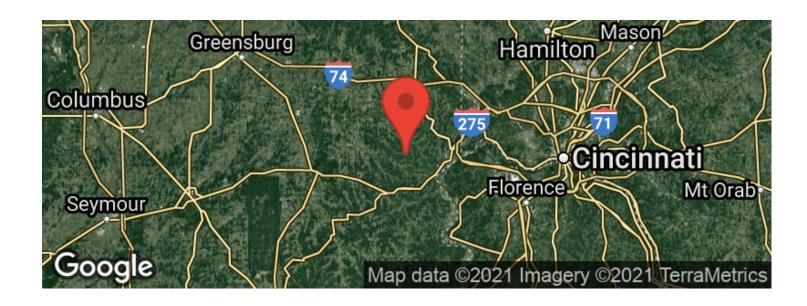

wildlife. An approx 4 acre overgrown field runs the entire length of the 1100 ft worth of road frontage. Also access to North Hogan Creek is available through the field. This field used to be an old gun club so the presence of lead is assumed. This area is home to whitetail deer, turkey, and a multitude of other wildlife species including waterfowl along the creek. An old shed rests on the south side of the road. There was an old house on the north side of North Hogan Rd but was bulldozed down, and utilities are already present. Additional land available. For a private showing, call or text Biologist Matt Springmeyer at 812-614-0159 or email [Email listed above].



## Aurora, IN / Dearborn County













## **Locator Maps**







Aurora, IN / Dearborn County

## **Aerial Maps**







**Aurora, IN / Dearborn County** 

## LISTING REPRESENTATIVE

For more information contact:



### Representative

Matthew Springmeyer

### Mobile

(812) 614-0159

#### **Email**

mspringmeyer@mossyoakproperties.com

### **Address**

921 North US 41

### City / State / Zip

Rockville, IN 47842



| <u>NOTES</u> |  |  |  |
|--------------|--|--|--|
|              |  |  |  |
|              |  |  |  |
|              |  |  |  |
|              |  |  |  |
|              |  |  |  |
|              |  |  |  |
| _            |  |  |  |
|              |  |  |  |
|              |  |  |  |
|              |  |  |  |
|              |  |  |  |
|              |  |  |  |
|              |  |  |  |
|              |  |  |  |
|              |  |  |  |
|              |  |  |  |
|              |  |  |  |



#