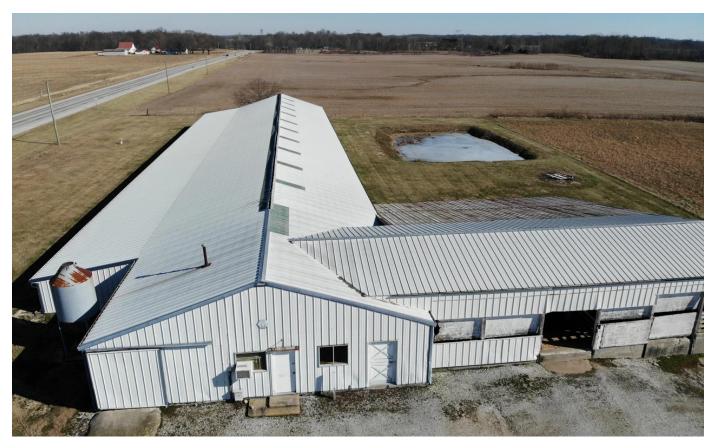

### **PROPERTY DESCRIPTION**

Land for sale - 5 acres zoned industrial located between Greensburg, IN and Columbus, IN. This property is in a prime location being right off State Rd 46. An 18,000 + sq ft building was previously used as a buying station for livestock and is still in good working order. Hog pens run the length of the building on both sides. Also included is a heated office with a half bath. A 15,000 sq ft graveled lot has plenty of room to turn around big equipment. The barn and gravel lot take up about half of the 5 acres, leaving approx 2.5 acres currently planted in hay. This area could potentially be rezoned to commercial or residential. This could be the business opportunity you've been waiting on! For any questions or a private showing, call or text Biologist Matt Springmeyer at 812-614-0159.