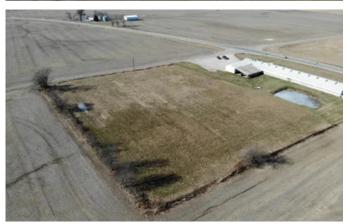

### **PROPERTY DESCRIPTION**

Land for sale - 5 acres zoned industrial located between Greensburg, IN and Columbus, IN. This property is in a prime location being right off State Rd 46. An 18,000 + sq ft building was previously used as a buying station for livestock and is still in good working order. Hog pens run the length of the building on both sides. Also included is a heated office with a half bath. A 15,000 sq ft graveled lot has plenty of room to turn around big equipment. The barn and gravel lot take up about half of the 5 acres, leaving approx 2.5 acres currently planted in hay. This area could potentially be rezoned to commercial or residential. This could be the business opportunity you've been waiting on! For any questions or a private showing, call or text Biologist Matt Springmeyer at 812-614-0159.

### **Aerial Maps**