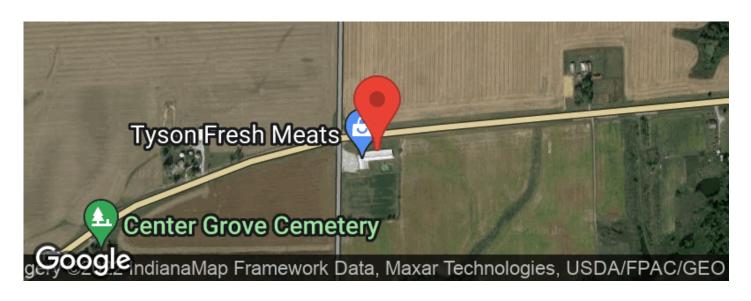

### **Aerial Maps**

### **PROPERTY DESCRIPTION**

Land for sale - 5 acres zoned industrial located between Greensburg, IN and Columbus, IN. This property is in a prime location being right off State Rd 46. An 18,000 + sq ft building was previously used as a buying station for livestock and is still in good working order. Hog pens run the length of the building on both sides. Also included is a heated office with a half bath. A 15,000 sq ft graveled lot has plenty of room to turn around big equipment. The barn and gravel lot take up about half of the 5 acres, leaving approx 2.5 acres currently planted in hay. This area could potentially be rezoned to commercial or residential. This could be the business opportunity you've been waiting on! For any questions or a private showing, call or text Biologist Matt Springmeyer at 812-614-0159.