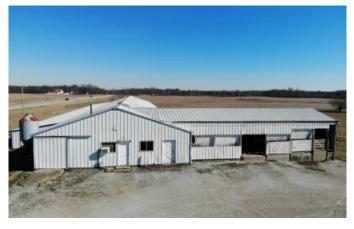

### **PROPERTY DESCRIPTION**

Land for sale - 5 acres zoned industrial located between Greensburg, IN and Columbus, IN. This property is in a prime location being right off State Rd 46. An 18,000 + sq ft building was previously used as a buying station for livestock and is still in good working order. Hog pens run the length of the building on both sides. Also included is a heated office with a half bath. A 15,000 sq ft graveled lot has plenty of room to turn around big equipment. The barn and gravel lot take up about half of the 5 acres, leaving approx 2.5 acres currently planted in hay. This area could potentially be rezoned to commercial or residential. This could be the business opportunity you've been waiting on! For any questions or a private showing, call or text Biologist Matt Springmeyer at 812-614-0159.