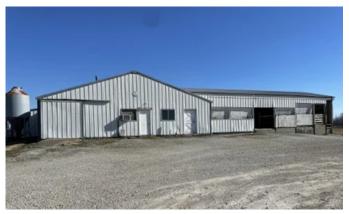

### **PROPERTY DESCRIPTION**

Land for sale - 5 acres zoned industrial located between Greensburg, IN and Columbus, IN. This property is in a prime location being right off State Rd 46. An 18,000 + sq ft building was previously used as a buying station for livestock and is still in good working order. Hog pens run the length of the building on both sides. Also included is a heated office with a half bath. A 15,000 sq ft graveled lot has plenty of room to turn around big equipment. The barn and gravel lot take up about half of the 5 acres, leaving approx 2.5 acres currently planted in hay. This area could potentially be rezoned to commercial or residential. This could be the business opportunity you've been waiting on! For any questions or a private showing, call or text Biologist Matt Springmeyer at 812-614-0159.