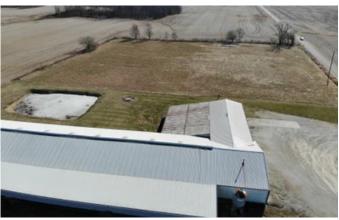

### **PROPERTY DESCRIPTION**

Land for sale - 5 acres zoned industrial located between Greensburg, IN and Columbus, IN. This property is in a prime location being right off State Rd 46. An 18,000 + sq ft building was previously used as a buying station for livestock and is still in good working order. Hog pens run the length of the building on both sides. Also included is a heated office with a half bath. A 15,000 sq ft graveled lot has plenty of room to turn around big equipment. The barn and gravel lot take up about half of the 5 acres, leaving approx 2.5 acres currently planted in hay. This area could potentially be rezoned to commercial or residential. This could be the business opportunity you've been waiting on! For any questions or a private showing, call or text Biologist Matt Springmeyer at 812-614-0159.