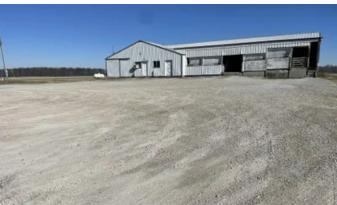

### **PROPERTY DESCRIPTION**

Land for sale - 5 acres zoned industrial located between Greensburg, IN and Columbus, IN. This property is in a prime location being right off State Rd 46. An 18,000 + sq ft building was previously used as a buying station for livestock and is still in good working order. Hog pens run the length of the building on both sides. Also included is a heated office with a half bath. A 15,000 sq ft graveled lot has plenty of room to turn around big equipment. The barn and gravel lot take up about half of the 5 acres, leaving approx 2.5 acres currently planted in hay. This area could potentially be rezoned to commercial or residential. This could be the business opportunity you've been waiting on! For any questions or a private showing, call or text Biologist Matt Springmeyer at 812-614-0159.