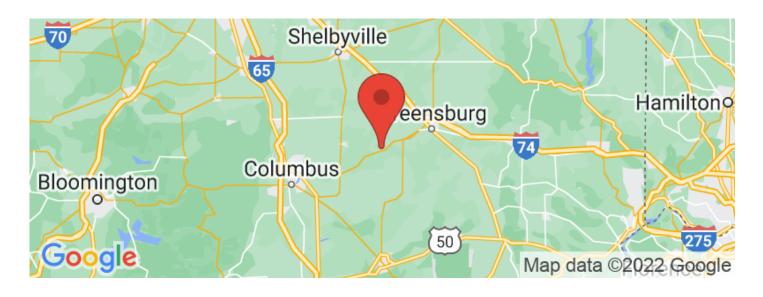

strial located between Greensburg, IN and Columbus, IN. This property is in a prime location being right off State Rd 46. An 18,000 + sq ft building was previously used as a buying station for livestock and is still in good working order. Hog pens run the length of the building on both sides. Also included is a heated office with a half bath. A 15,000 sq ft graveled lot has plenty of room to turn around big equipment. The barn and gravel lot take up about half of the 5 acres, leaving approx 2.5 acres currently planted in hay. This area could potentially be rezoned to commercial or residential. This could be the business opportunity you've been waiting on! For any questions or a private showing, call or text Biologist Matt Springmeyer at 812-614-0159.















### **Locator Maps**







### **Aerial Maps**







### LISTING REPRESENTATIVE

For more information contact:



### Representative

Matthew Springmeyer

### Mobile

(812) 614-0159

### Office

(765) 505-4155

### **Email**

mspringmeyer@mossyoakproperties.com

### **Address**

921 North US 41

### City / State / Zip

Rockville, IN 47842

| <u>NOTES</u> |  |  |  |
|--------------|--|--|--|
|              |  |  |  |
|              |  |  |  |
|              |  |  |  |
|              |  |  |  |
|              |  |  |  |
|              |  |  |  |



| <u>NOTES</u> |  |  |  |
|--------------|--|--|--|
|              |  |  |  |
|              |  |  |  |
|              |  |  |  |
|              |  |  |  |
|              |  |  |  |
|              |  |  |  |
|              |  |  |  |
|              |  |  |  |
|