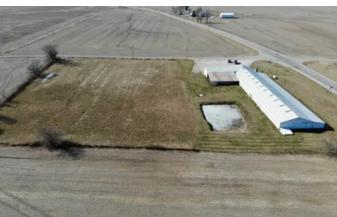

### **PROPERTY DESCRIPTION**

Land for sale - 5 acres zoned industrial located between Greensburg, IN and Columbus, IN. This property is in a prime location being right off State Rd 46. An 18,000 + sq ft building was previously used as a buying station for livestock and is still in good working order. Hog pens run the length of the building on both sides. Also included is a heated office with a half bath. A 15,000 sq ft graveled lot has plenty of room to turn around big equipment. The barn and gravel lot take up about half of the 5 acres, leaving approx 2.5 acres currently planted in hay. This area could potentially be rezoned to commercial or residential. This could be the business opportunity you've been waiting on! For any questions or a private showing, call or text Biologist Matt Springmeyer at 812-614-0159.

### **Aerial Maps**