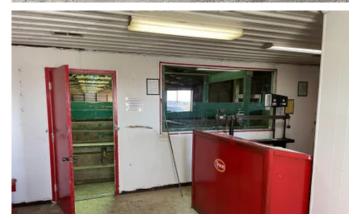

### **PROPERTY DESCRIPTION**

Land for sale - 5 acres zoned industrial located between Greensburg, IN and Columbus, IN. This property is in a prime location being right off State Rd 46. An 18,000 + sq ft building was previously used as a buying station for livestock and is still in good working order. Hog pens run the length of the building on both sides. Also included is a heated office with a half bath. A 15,000 sq ft graveled lot has plenty of room to turn around big equipment. The barn and gravel lot take up about half of the 5 acres, leaving approx 2.5 acres currently planted in hay. This area could potentially be rezoned to commercial or residential. This could be the business opportunity you've been waiting on! For any questions or a private showing, call or text Biologist Matt Springmeyer at 812-614-0159.