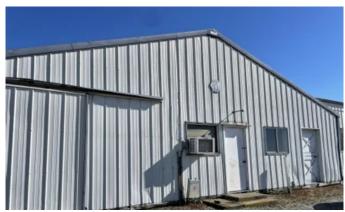

### **PROPERTY DESCRIPTION**

Land for sale - 5 acres zoned industrial located between Greensburg, IN and Columbus, IN. This property is in a prime location being right off State Rd 46. An 18,000 + sq ft building was previously used as a buying station for livestock and is still in good working order. Hog pens run the length of the building on both sides. Also included is a heated office with a half bath. A 15,000 sq ft graveled lot has plenty of room to turn around big equipment. The barn and gravel lot take up about half of the 5 acres, leaving approx 2.5 acres currently planted in hay. This area could potentially be rezoned to commercial or residential. This could be the business opportunity you've been waiting on! For any questions or a private showing, call or text Biologist Matt Springmeyer at 812-614-0159.