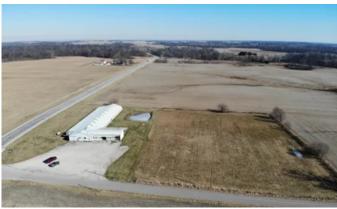

Land for sale - 5 acres zoned Industrial near Greensburg, IN. 3392 S COUNTY ROAD 850 W Greensburg, IN 47240 \$195,000 5± Acres Decatur County

### **PROPERTY DESCRIPTION**

Land for sale - 5 acres zoned industrial located between Greensburg, IN and Columbus, IN. This property is in a prime location being right off State Rd 46. An 18,000 + sq ft building was previously used as a buying station for livestock and is still in good working order. Hog pens run the length of the building on both sides. Also included is a heated office with a half bath. A 15,000 sq ft graveled lot has plenty of room to turn around big equipment. The barn and gravel lot take up about half of the 5 acres, leaving approx 2.5 acres currently planted in hay. This area could potentially be rezoned to commercial or residential. This could be the business opportunity you've been waiting on! For any questions or a private showing, call or text Biologist Matt Springmeyer at 812-614-0159.