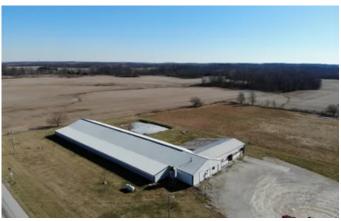

### **PROPERTY DESCRIPTION**

Land for sale - 5 acres zoned industrial located between Greensburg, IN and Columbus, IN. This property is in a prime location being right off State Rd 46. An 18,000 + sq ft building was previously used as a buying station for livestock and is still in good working order. Hog pens run the length of the building on both sides. Also included is a heated office with a half bath. A 15,000 sq ft graveled lot has plenty of room to turn around big equipment. The barn and gravel lot take up about half of the 5 acres, leaving approx 2.5 acres currently planted in hay. This area could potentially be rezoned to commercial or residential. This could be the business opportunity you've been waiting on! For any questions or a private showing, call or text Biologist Matt Springmeyer at 812-614-0159.