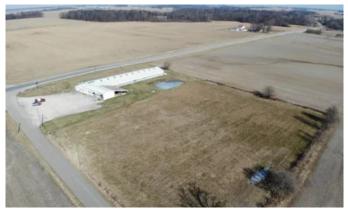

### **PROPERTY DESCRIPTION**

Land for sale - 5 acres zoned industrial located between Greensburg, IN and Columbus, IN. This property is in a prime location being right off State Rd 46. An 18,000 + sq ft building was previously used as a buying station for livestock and is still in good working order. Hog pens run the length of the building on both sides. Also included is a heated office with a half bath. A 15,000 sq ft graveled lot has plenty of room to turn around big equipment. The barn and gravel lot take up about half of the 5 acres, leaving approx 2.5 acres currently planted in hay. This area could potentially be rezoned to commercial or residential. This could be the business opportunity you've been waiting on! For any questions or a private showing, call or text Biologist Matt Springmeyer at 812-614-0159.

### **Aerial Maps**