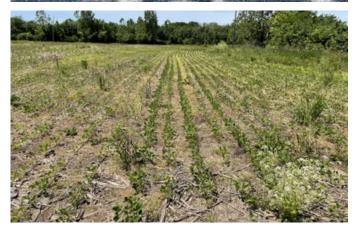

# **PROPERTY DESCRIPTION**

Land for sale - 28.5 acres in Shelby County, IN borders the Indiana Grand Casino! The property is in a flood plain, however the location is prime. There are approx 16 acres of land currently being farmed. Brandywine Creek runs through the property and offers some good recreation options. The property has plenty of road frontage and good access off N Michigan Rd. There are plenty of camper space available and utilities are available at the road. Great investment property, with equally good farming and recreation opportunities. Currently zoned agriculture. For any questions or for a private showing call or text Biologist Matt Springmeyer at 812-614-0159 or email mspringmeyer@mossyoakproperties.com.