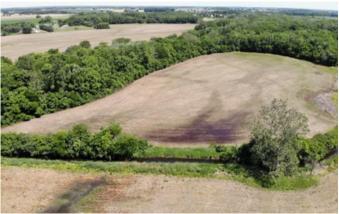

# **PROPERTY DESCRIPTION**

Land for sale - 28.5 acres in Shelby County, IN borders the Indiana Grand Casino! The property is in a flood plain, however the location is prime. There are approx 16 acres of land currently being farmed. Brandywine Creek runs through the property and offers some good recreation options. The property has plenty of road frontage and good access off N Michigan Rd. There are plenty of camper space available and utilities are available at the road. Great investment property, with equally good farming and recreation opportunities. Currently zoned agriculture. For any questions or for a private showing call or text Biologist Matt Springmeyer at 812-614-0159 or email mspringmeyer@mossyoakproperties.com.