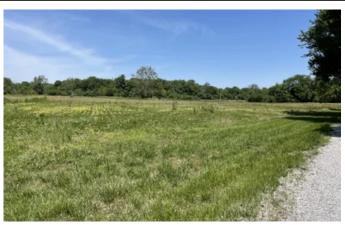

# **PROPERTY DESCRIPTION**

Land for sale - 28.5 acres in Shelby County, IN borders the Indiana Grand Casino! The property is in a flood plain, however the location is prime. There are approx 16 acres of land currently being farmed. Brandywine Creek runs through the property and offers some good recreation options. The property has plenty of road frontage and good access off N Michigan Rd. There are plenty of camper space available and utilities are available at the road. Great investment property, with equally good farming and recreation opportunities. Currently zoned agriculture. For any questions or for a private showing call or text Biologist Matt Springmeyer at 812-614-0159 or email mspringmeyer@mossyoakproperties.com.