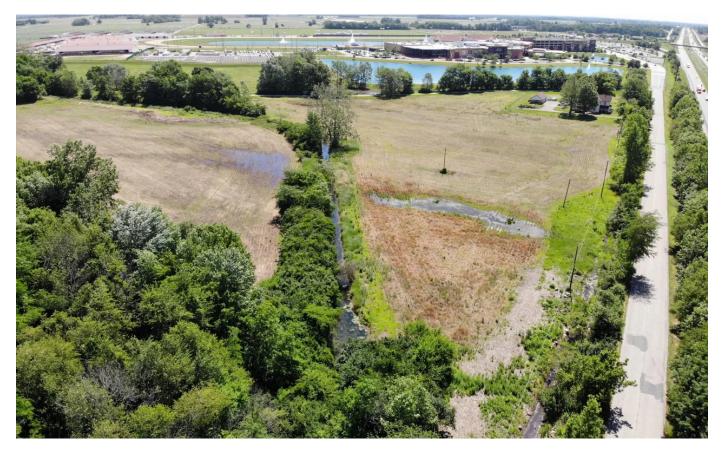

# **PROPERTY DESCRIPTION**

Land for sale - 28.5 acres in Shelby County, IN borders the Indiana Grand Casino! The property is in a flood plain, however the location is prime. There are approx 16 acres of land currently being farmed. Brandywine Creek runs through the property and offers some good recreation options. The property has plenty of road frontage and good access off N Michigan Rd. There are plenty of camper space available and utilities are available at the road. Great investment property, with equally good farming and recreation opportunities. Currently zoned agriculture. For any questions or for a private showing call or text Biologist Matt Springmeyer at 812-614-0159 or email mspringmeyer@mossyoakproperties.com.