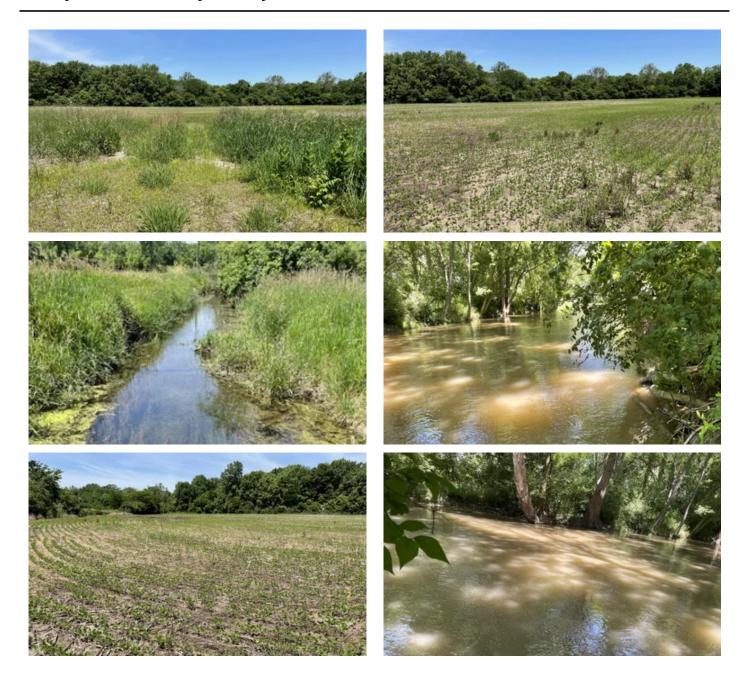

# **PROPERTY DESCRIPTION**

Land for sale - 28.5 acres in Shelby County, IN borders the Indiana Grand Casino! The property is in a flood plain, however the location is prime. There are approx 16 acres of land currently being farmed. Brandywine Creek runs through the property and offers some good recreation options. The property has plenty of road frontage and good access off N Michigan Rd. There are plenty of camper space available and utilities are available at the road. Great investment property, with equally good farming and recreation opportunities. Currently zoned agriculture. For any questions or for a private showing call or text Biologist Matt Springmeyer at 812-614-0159 or email mspringmeyer@mossyoakproperties.com.