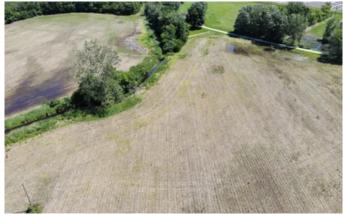

# **PROPERTY DESCRIPTION**

Land for sale - 28.5 acres in Shelby County, IN borders the Indiana Grand Casino! The property is in a flood plain, however the location is prime. There are approx 16 acres of land currently being farmed. Brandywine Creek runs through the property and offers some good recreation options. The property has plenty of road frontage and good access off N Michigan Rd. There are plenty of camper space available and utilities are available at the road. Great investment property, with equally good farming and recreation opportunities. Currently zoned agriculture. For any questions or for a private showing call or text Biologist Matt Springmeyer at 812-614-0159 or email mspringmeyer@mossyoakproperties.com.