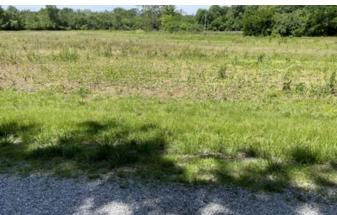

# **PROPERTY DESCRIPTION**

Land for sale - 28.5 acres in Shelby County, IN borders the Indiana Grand Casino! The property is in a flood plain, however the location is prime. There are approx 16 acres of land currently being farmed. Brandywine Creek runs through the property and offers some good recreation options. The property has plenty of road frontage and good access off N Michigan Rd. There are plenty of camper space available and utilities are available at the road. Great investment property, with equally good farming and recreation opportunities. Currently zoned agriculture. For any questions or for a private showing call or text Biologist Matt Springmeyer at 812-614-0159 or email mspringmeyer@mossyoakproperties.com.