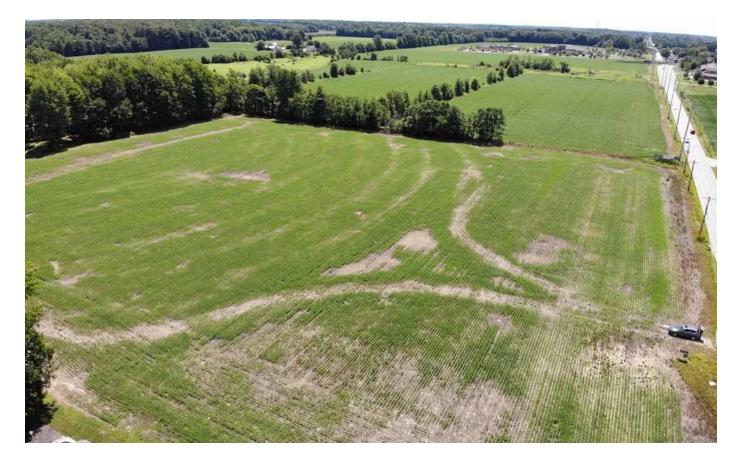

Land for sale. Commercial or development investment opportunity located just outside Batesville, IN on Hwy 229 St Rd 229 Batesville, IN 47006

\$375,000 9.010± Acres Franklin County

## **PROPERTY DESCRIPTION**

Commercial land for sale. Located just outside Batesville, IN 47006 in between Batesville and Oldenburg on Hwy 229 rests over 9 tillable acres. Although it's in farmland currently, this location could be suited for savvy investor to purchase and perhaps turn into a residential subdivision or a one-of-a-kind commercial property, subject to local and state laws and requirements. For a private showing call or text Matt Springmeyer at <u>812-614-0159</u> or email [Email listed above].