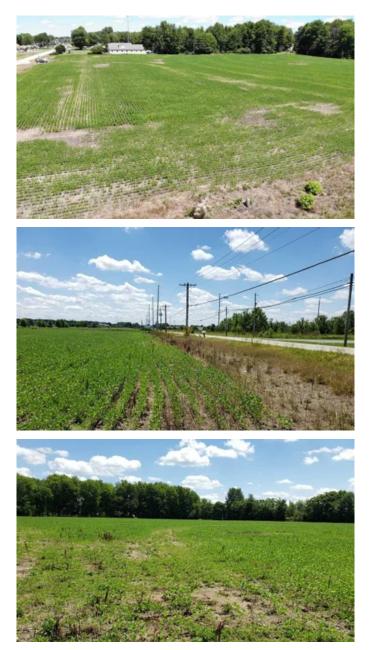

Land for sale. Commercial or development investment opportunity located just outside Batesville, IN on Hwy 229 St Rd 229 Batesville, IN 47006

\$375,000 9.010± Acres Franklin County

## **PROPERTY DESCRIPTION**

Commercial land for sale. Located just outside Batesville, IN 47006 in between Batesville and Oldenburg on Hwy 229 rests over 9 tillable acres. Although it's in farmland currently, this location could be suited for savvy investor to purchase and perhaps turn into a residential subdivision or a one-of-a-kind commercial property, subject to local and state laws and requirements. For a private showing call or text Matt Springmeyer at <u>812-614-0159</u> or email [Email listed above].