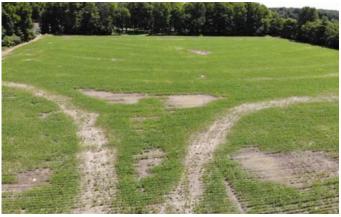

Land for sale. Commercial or development investment opportunity located just outside Batesville, IN on Hwy 229 St Rd 229 Batesville, IN 47006

\$375,000 9.010± Acres Franklin County

## **PROPERTY DESCRIPTION**

Commercial land for sale. Located just outside Batesville, IN 47006 in between Batesville and Oldenburg on Hwy 229 rests over 9 tillable acres. Although it's in farmland currently, this location could be suited for savvy investor to purchase and perhaps turn into a residential subdivision or a one-of-a-kind commercial property, subject to local and state laws and requirements. For a private showing call or text Matt Springmeyer at <u>812-614-0159</u> or email [Email listed above].