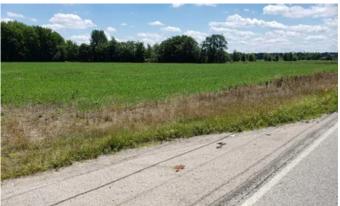

Land for sale. Commercial or development investment opportunity located just outside Batesville, IN on Hwy 229 St Rd 229 Batesville, IN 47006

\$375,000 9.010± Acres Franklin County

## **PROPERTY DESCRIPTION**

Commercial land for sale. Located just outside Batesville, IN 47006 in between Batesville and Oldenburg on Hwy 229 rests over 9 tillable acres. Although it's in farmland currently, this location could be suited for savvy investor to purchase and perhaps turn into a residential subdivision or a one-of-a-kind commercial property, subject to local and state laws and requirements. For a private showing call or text Matt Springmeyer at <u>812-614-0159</u> or email [Email listed above].