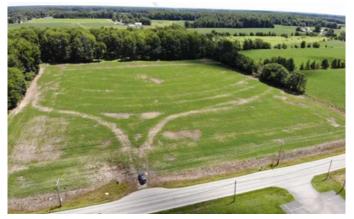

Land for sale. Commercial or development investment opportunity located just outside Batesville, IN on Hwy 229 St Rd 229 Batesville, IN 47006

\$375,000 9.010± Acres Franklin County

## **PROPERTY DESCRIPTION**

Commercial land for sale. Located just outside Batesville, IN 47006 in between Batesville and Oldenburg on Hwy 229 rests over 9 tillable acres. Although it's in farmland currently, this location could be suited for savvy investor to purchase and perhaps turn into a residential subdivision or a one-of-a-kind commercial property, subject to local and state laws and requirements. For a private showing call or text Matt Springmeyer at <u>812-614-0159</u> or email [Email listed above].