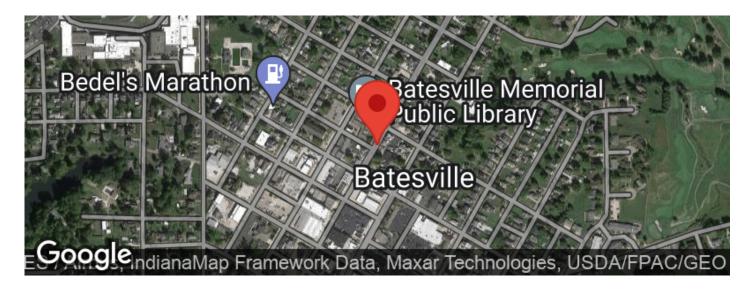

## **Locator Maps**

### **SUMMARY**

Address St Rd 229

**City, State Zip** Batesville, IN 47006

**County** Franklin County

**Type** Residential Property, Commercial, Lot

Latitude / Longitude 39.3001 / -85.2224

**Acreage** 9.010