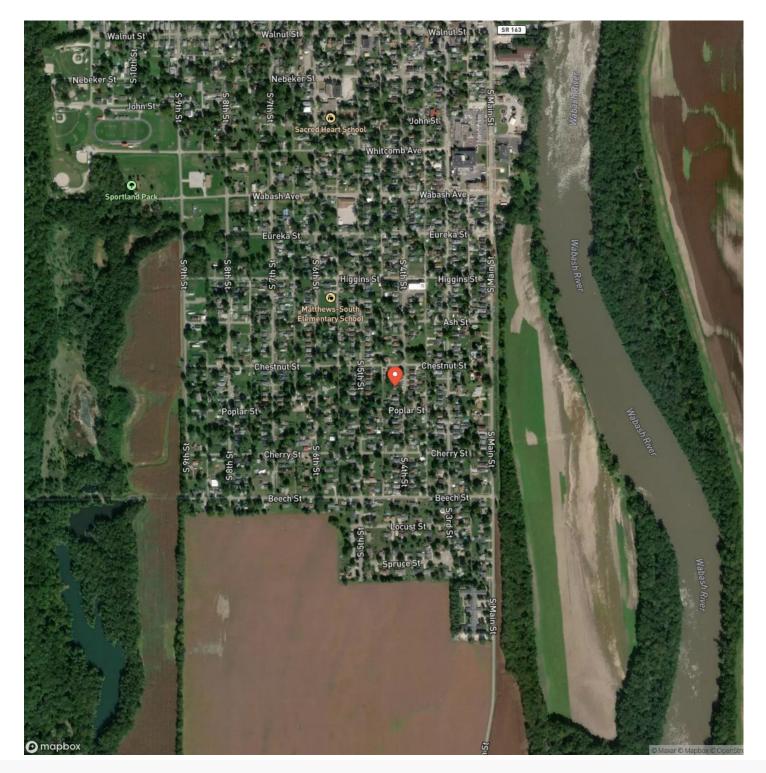

1327-s-4th-st-vermillion-indiana/48880/









#### **MORE INFO ONLINE:**

#### **PROPERTY DESCRIPTION**

Newly remodeled 3 bed, 1 1/2 bath home on the south end of Clinton. Large open kitchen with all new cabinets and countertops. All new bathrooms and plank flooring throughout the house. A full basement offers plenty of storage. Outside you'll find a covered front porch, new concrete driveway & sidewalk along with an ample back yard. Don't miss out on this great opportunity. For questions or to schedule a showing, contact Listing Agent, Ty Cottrell, at <u>812-236-3117</u> or <u>tcottrell@mossyoakproperties.com</u>



#### **MORE INFO ONLINE:**





### **MORE INFO ONLINE:**

4

# **Locator Map**





# MORE INFO ONLINE:

# **Locator Map**





# **MORE INFO ONLINE:**

# Satellite Map





## **MORE INFO ONLINE:**

#### LISTING REPRESENTATIVE For more information contact:



#### <u>NOTES</u>

Representative

Ty Cottrell

**Mobile** (812) 236-3117

**Office** (765) 505-4155

**Email** tcottrell@mossyoakproperties.com

Address

**City / State / Zip** Rockville, IN 47842



## **MORE INFO ONLINE:**

| NOTES |  |
|-------|--|
|       |  |
|       |  |
|       |  |
|       |  |
|       |  |
|       |  |
|       |  |
|       |  |
|       |  |
|       |  |
|       |  |
|       |  |
|       |  |
|       |  |
|       |  |
|       |  |
|       |  |
|       |  |
|       |  |
|       |  |
|       |  |
|       |  |
|       |  |
|       |  |
|       |  |
|       |  |
|       |  |
|       |  |
|       |  |
|       |  |
|       |  |
|       |  |
|       |  |
|       |  |
|       |  |
|