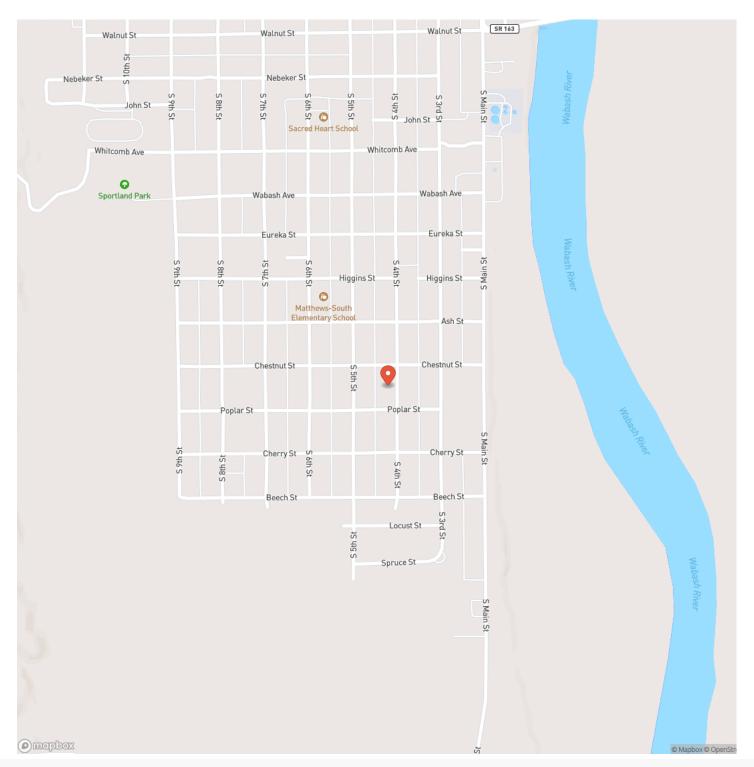

# **Locator Map**

1327 S. 4th St. 1327 S. 4th St. Clinton, IN 47842 **\$124,900** 0.170± Acres Vermillion County

#### 1327 S. 4th St. Clinton, IN / Vermillion County