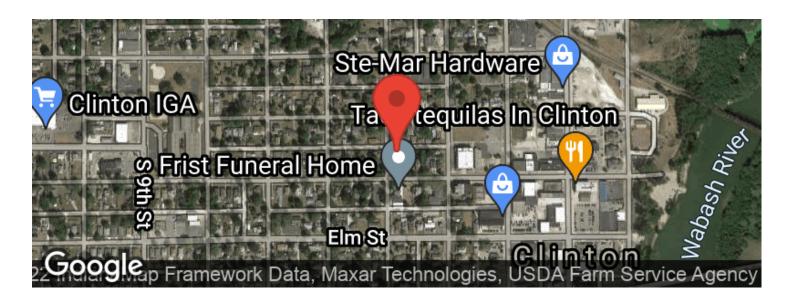

/property/240-s-5th-vermillion-indiana/21288/









## **PROPERTY DESCRIPTION**

3 bedroom 2 bath home located in Clinton, IN just a few blocks from Central Elementary School. Centrally located between two city parks, Bogart and Sportland. Features hardwood floors and high ceilings. Beautiful french doors separate 2 large living rooms that wrap around to the dining room. All 3 bedrooms are on the second level. Home includes all appliances, even the the washer and dryer. Enjoy the outdoor space swinging on the covered front porch or dining on the back concrete patio. For any questions or to schedule a showing, contact Ty Cottrell @ 812-236-3117 or tcottrell@mossyoakproperties.com.



# 240 S. 5th Clinton, IN / Vermillion County















# **Locator Maps**







# **Aerial Maps**







## LISTING REPRESENTATIVE

For more information contact:



#### Representative

Ty Cottrell

#### Mobile

(812) 236-3117

#### Office

(765) 505-4155

#### **Email**

tcottrell@mossyoakproperties.com

#### **Address**

921 North US 41

## City / State / Zip

Rockville, IN 47842

| <b>NOTES</b> |  |  |  |
|--------------|--|--|--|
|              |  |  |  |
|              |  |  |  |
|              |  |  |  |
|              |  |  |  |
|              |  |  |  |
|              |  |  |  |
|              |  |  |  |
|              |  |  |  |
|              |  |  |  |



| <u>NOTES</u> |  |  |  |  |  |  |  |  |
|--------------|--|--|--|--|--|--|--|--|
|              |  |  |  |  |  |  |  |  |
|              |  |  |  |  |  |  |  |  |
|              |  |  |  |  |  |  |  |  |
|              |  |