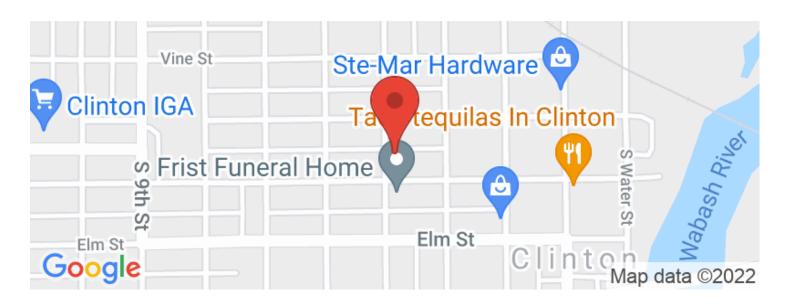

dianalandandlifestyle.com/property/240-s-5th-vermillion-indiana/21288/









## **PROPERTY DESCRIPTION**

3 bedroom 2 bath home located in Clinton, IN just a few blocks from Central Elementary School. Centrally located between two city parks, Bogart and Sportland. Features hardwood floors and high ceilings. Beautiful french doors separate 2 large living rooms that wrap around to the dining room. All 3 bedrooms are on the second level. Home includes all appliances, even the the washer and dryer. Enjoy the outdoor space swinging on the covered front porch or dining on the back concrete patio. For any questions or to schedule a showing, contact Ty Cottrell @ 812-236-3117 or tcottrell@mossyoakproperties.com.



# 240 S. 5th Clinton, IN / Vermillion County















# **Locator Maps**







# **Aerial Maps**







## LISTING REPRESENTATIVE

For more information contact:



#### Representative

Ty Cottrell

#### Mobile

(812) 236-3117

#### Office

(765) 505-4155

#### **Email**

tcottrell@mossyoakproperties.com

#### **Address**

921 North US 41

## City / State / Zip

Rockville, IN 47842

| <b>NOTES</b> |  |  |  |
|--------------|--|--|--|
|              |  |  |  |
|              |  |  |  |
|              |  |  |  |
|              |  |  |  |
|              |  |  |  |
|              |  |  |  |
|              |  |  |  |
|              |  |  |  |
|              |  |  |  |



| <u>NOTES</u> |  |  |  |  |  |  |  |  |
|--------------|--|--|--|--|--|--|--|--|
|              |  |  |  |  |  |  |  |  |
|              |  |  |  |  |  |  |  |  |
|              |  |  |  |  |  |  |