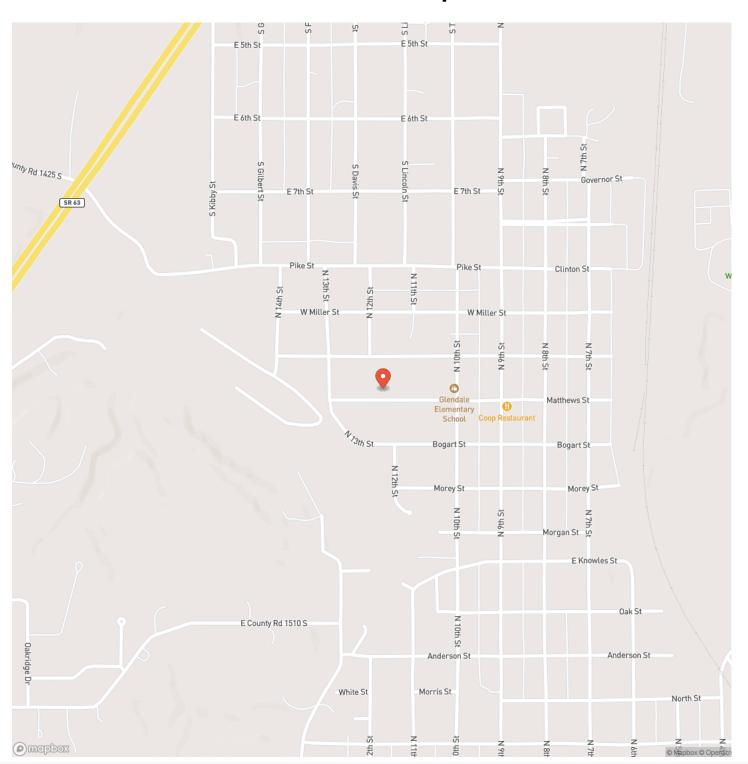

age

0.320

**Price** \$230,000

**Property Website** 

https://indianalandandlifestyle.com/property/1107-mathews-vermillion-indiana/35671/









## 1107 Mathews Clinton, IN / Vermillion County

### **PROPERTY DESCRIPTION**

Don't miss this move in ready 3 bed, 2 bath home in Glenn Ridge Subdivision in Clinton. Full basement, 2 car attached garage, new HVAC installed 10/22, roof replaced 2 years ago. Living room features a vaulted ceiling. Refrigerator, stove, washer, and dryer all included. Out back you'll find a spacious yard with a deck and a shed for extra storage. For more information or to schedule a showing, contact Listing Agent, Ty Cottrell, at 812-236-3117 or tcottrell@mossyoakproperties.com



## 1107 Mathews Clinton, IN / Vermillion County















## **Locator Map**





# **Locator Map**





# **Satellite Map**





## 1107 Mathews Clinton, IN / Vermillion County

# LISTING REPRESENTATIVE For more information contact:



NIOTEC

### Representative

Ty Cottrell

#### Mobile

(812) 236-3117

#### Office

(765) 505-4155

#### Email

tcottrell@mossyoakproperties.com

#### **Address**

921 North US 41

### City / State / Zip

Rockville, IN 47842

| NOTES |      |      |
|-------|------|------|
|       |      |      |
|       |      |      |
|       |      |      |
|       |      |      |
|       |      |      |
|       |      |      |
|       |      |      |
|       | <br> | <br> |
|       |      |      |
|       |      |      |
|       |      |      |
|       |      |      |
|       |      |      |
|       |      |      |
|       |      |      |
|