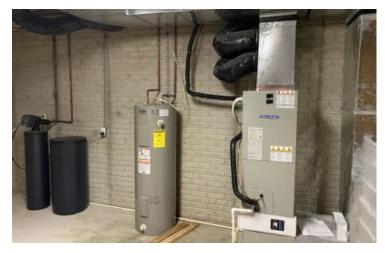

### **PROPERTY DESCRIPTION**

Don't miss this move in ready 3 bed, 2 bath home in Glenn Ridge Subdivision in Clinton. Full basement, 2 car attached garage, new HVAC installed 10/22, roof replaced 2 years ago. Living room features a vaulted ceiling. Refrigerator, stove, washer, and dryer all included. Out back you'll find a spacious yard with a deck and a shed for extra storage. For more information or to schedule a showing, contact Listing Agent, Ty Cottrell, at 812-236-3117 or tcottrell@mossyoakproperties.com