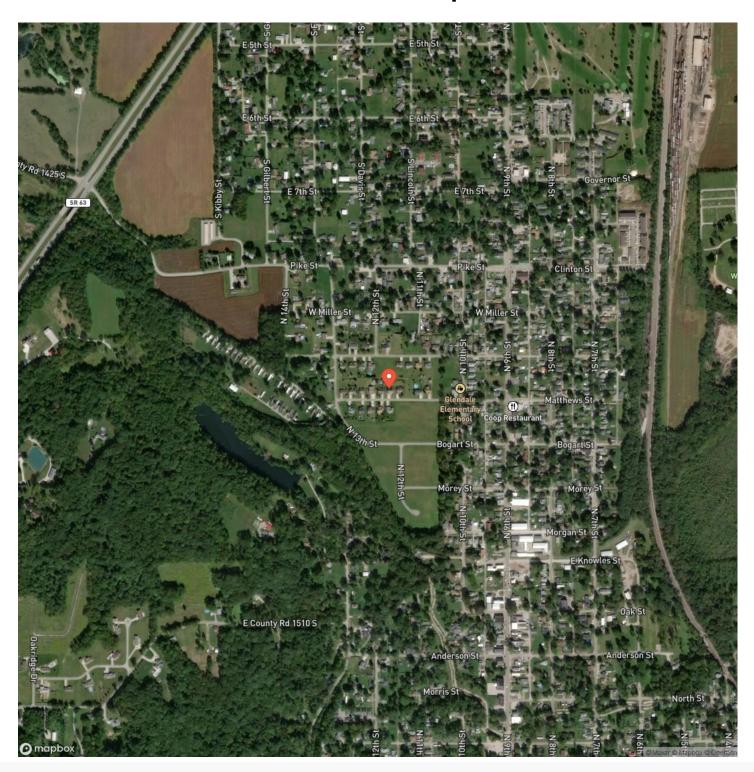

ite** 

https://indianalandandlifestyle.com/property/1107-mathews-vermillion-indiana/35671/









## 1107 Mathews Clinton, IN / Vermillion County

### **PROPERTY DESCRIPTION**

Don't miss this move in ready 3 bed, 2 bath home in Glenn Ridge Subdivision in Clinton. Full basement, 2 car attached garage, new HVAC installed 10/22, roof replaced 2 years ago. Living room features a vaulted ceiling. Refrigerator, stove, washer, and dryer all included. Out back you'll find a spacious yard with a deck and a shed for extra storage. For more information or to schedule a showing, contact Listing Agent, Ty Cottrell, at 812-236-3117 or tcottrell@mossyoakproperties.com



## 1107 Mathews Clinton, IN / Vermillion County















## **Locator Map**





# **Locator Map**





# **Satellite Map**





## 1107 Mathews Clinton, IN / Vermillion County

# LISTING REPRESENTATIVE For more information contact:



NIOTEC

### Representative

Ty Cottrell

#### Mobile

(812) 236-3117

#### Office

(765) 505-4155

#### Email

tcottrell@mossyoakproperties.com

#### **Address**

921 North US 41

### City / State / Zip

Rockville, IN 47842

| NOTES |      |      |
|-------|------|------|
|       |      |      |
|       |      |      |
|       |      |      |
|       |      |      |
|       |      |      |
|       |      |      |
|       |      |      |
|       | <br> | <br> |
|       |      |      |
|       |      |      |
|       |      |      |
|       |      |      |
|       |      |      |
|       |      |      |
|       |      |      |
|       |      |      |
|       |      |      |
|