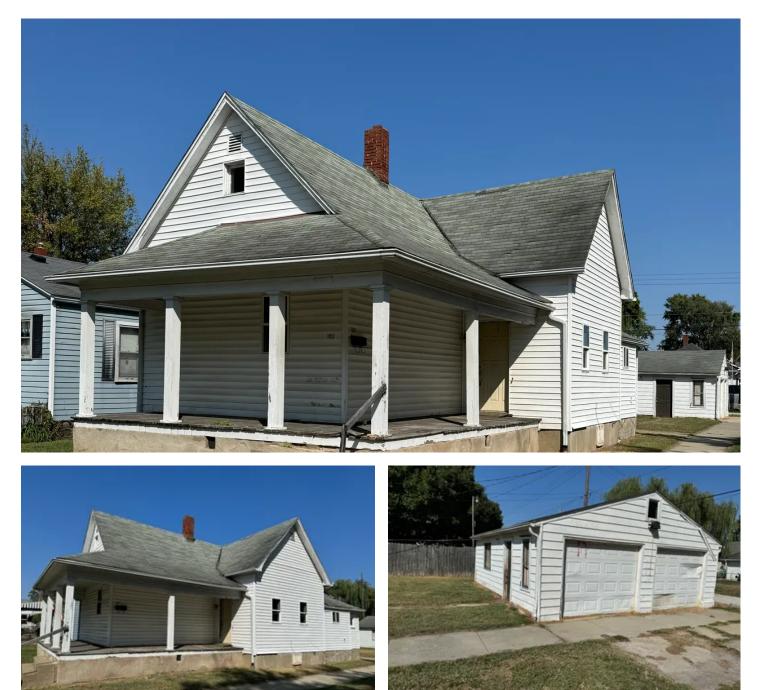

#### 1932 S. 7th Terre Haute, IN / Vigo County

#### **PROPERTY DESCRIPTION**

Corner lot on S 7th in Terre Haute. Lots of potential with this blank slate. Would make a great flip or rental property. Two bedrooms with space in the basement for a third. Newer gas furnace. Great outdoor space with a large covered front porch and detached 2 car garage in the backyard. Contact Listing Agent, Ty Cottrell, at <u>812-236-3117</u> or <u>tcottrell@mossyoakproperties.com</u> with any questions or to schedule a showing.