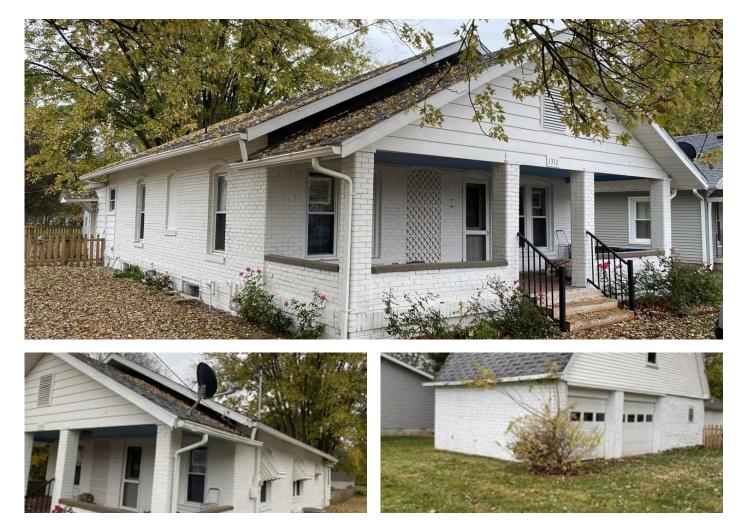

### **PROPERTY DESCRIPTION**

Updated 3 bed, 1 1/2 bath brick home on a corner lot with a large partially fenced in yard. This move in ready home includes the stove, fridge, and stackable washer/dryer. Enjoy the wonderful outdoor space on the covered front porch or out back on the beautiful deck. Plenty of storage throughout the house and a nearly full basement. The basement has had extensive work to keep it nice and dry. Out back, you'll find a brick garden shed and 2 car garage with a separate workshop area. Conveniently located less than 1 mile from Hwy 63. For more information or to schedule a showing, contact Ty Cottrell @ <u>812-236-3117</u> or <u>tcottrell@mossyoakproperties.com</u>