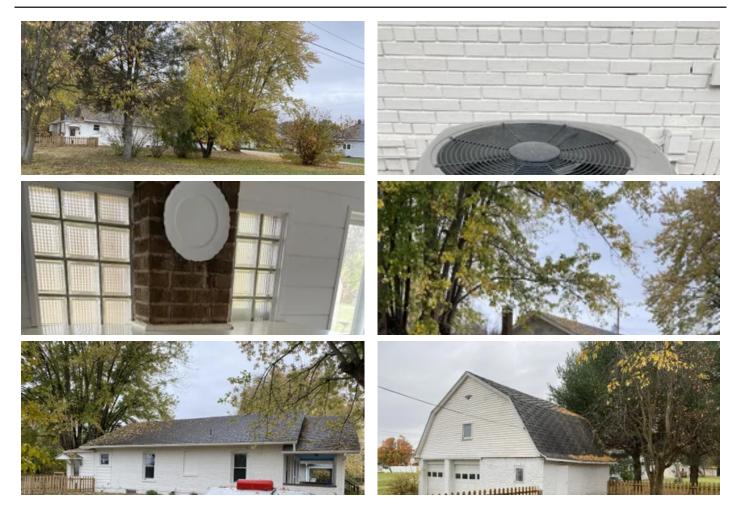

### **PROPERTY DESCRIPTION**

Updated 3 bed, 1 1/2 bath brick home on a corner lot with a large partially fenced in yard. This move in ready home includes the stove, fridge, and stackable washer/dryer. Enjoy the wonderful outdoor space on the covered front porch or out back on the beautiful deck. Plenty of storage throughout the house and a nearly full basement. The basement has had extensive work to keep it nice and dry. Out back, you'll find a brick garden shed and 2 car garage with a separate workshop area. Conveniently located less than 1 mile from Hwy 63. For more information or to schedule a showing, contact Ty Cottrell @ <u>812-236-3117</u> or <u>tcottrell@mossyoakproperties.com</u>