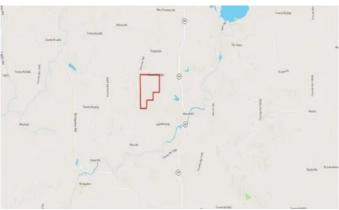

### **Locator Maps**

#### **Address**

East 500 South

### City, State Zip

Rockville, IN 47872

#### County

Parke County

### Latitude / Longitude

39.688 / -87.1291

### Acreage

85