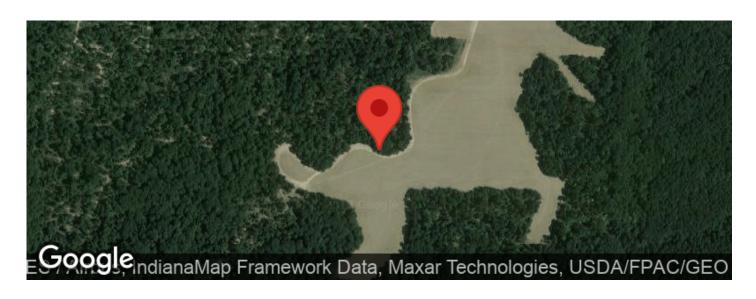

### **Aerial Maps**

### **PROPERTY DESCRIPTION**

Land for sale in Parke County, IN near historic Mansfield. This 90 acre +/- tract consists of 3-acres of tillable and the balance in timber ground. The tillable field will provide an ideal building site in a quiet, secluded location or could be used as food plot. The current owners are going to have a driveway and utility easement recorded coming off of 500 South and going back to this tract, making access great! The property has recently had a timber harvest completed with a new trail system being in place throughout the parcel. Hunters will have no problem finding deer and turkeys on this property as they are seen daily! The acres have not yet been surveyed and can be combined with other adjoining ground if the buyer so desires. This property is tract #4 on the map and is sure to move quickly! Please call Mossy Oak Properties Land Specialists Todd Harrison 812-229-1189 or Caleb Emrick 812-605-3163 for more information.