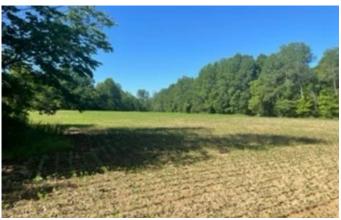

### **PROPERTY DESCRIPTION**

Land for sale in Parke County, IN near historic Mansfield. This 90 acre +/- tract consists of 3-acres of tillable and the balance in timber ground. The tillable field will provide an ideal building site in a quiet, secluded location or could be used as food plot. The current owners are going to have a driveway and utility easement recorded coming off of 500 South and going back to this tract, making access great! The property has recently had a timber harvest completed with a new trail system being in place throughout the parcel. Hunters will have no problem finding deer and turkeys on this property as they are seen daily! The acres have not yet been surveyed and can be combined with other adjoining ground if the buyer so desires. This property is tract #4 on the map and is sure to move quickly! Please call Mossy Oak Properties Land Specialists Todd Harrison 812-229-1189 or Caleb Emrick 812-605-3163 for more information.