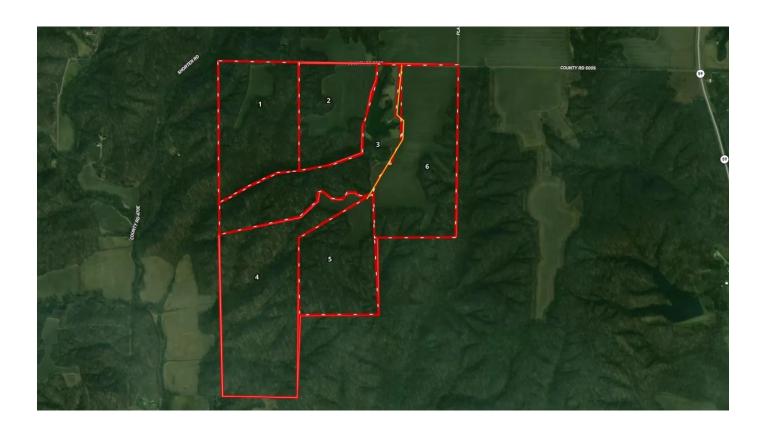

### **PROPERTY DESCRIPTION**

Land for sale in Parke County, IN near historic Mansfield. This 90 acre +/- tract consists of 3-acres of tillable and the balance in timber ground. The tillable field will provide an ideal building site in a quiet, secluded location or could be used as food plot. The current owners are going to have a driveway and utility easement recorded coming off of 500 South and going back to this tract, making access great! The property has recently had a timber harvest completed with a new trail system being in place throughout the parcel. Hunters will have no problem finding deer and turkeys on this property as they are seen daily! The acres have not yet been surveyed and can be combined with other adjoining ground if the buyer so desires. This property is tract #4 on the map and is sure to move quickly! Please call Mossy Oak Properties Land Specialists Todd Harrison 812-229-1189 or Caleb Emrick 812-605-3163 for more information.

### **Aerial Maps**