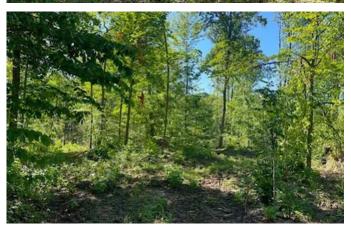

### **PROPERTY DESCRIPTION**

Land for sale in Parke County, IN near historic Mansfield. This 90 acre +/- tract consists of 3-acres of tillable and the balance in timber ground. The tillable field will provide an ideal building site in a quiet, secluded location or could be used as food plot. The current owners are going to have a driveway and utility easement recorded coming off of 500 South and going back to this tract, making access great! The property has recently had a timber harvest completed with a new trail system being in place throughout the parcel. Hunters will have no problem finding deer and turkeys on this property as they are seen daily! The acres have not yet been surveyed and can be combined with other adjoining ground if the buyer so desires. This property is tract #4 on the map and is sure to move quickly! Please call Mossy Oak Properties Land Specialists Todd Harrison 812-229-1189 or Caleb Emrick 812-605-3163 for more information.