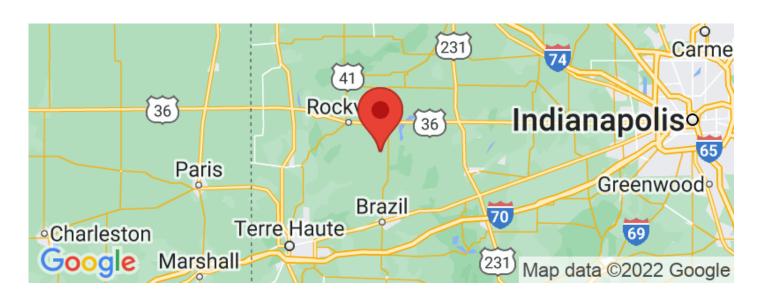

### **Locator Maps**

- \* Building sites
- \* Great hunting
- \* Near historic Mansfield, IN
- \* 15 minutes from Brazil, IN
- \* 40 minutes from Terre Haute, IN
- \* 65 minutes from Indianapolis, IN
- \* 3 hours from Chicago, IL