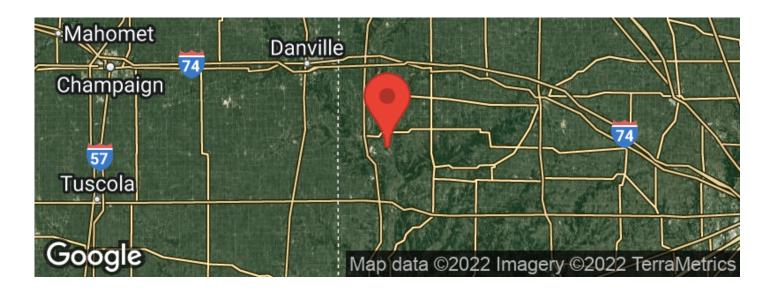

in Parke County, IN in the current market, and this 21 acre tract near Kingman will not last long! The property has an extensive trail system throughout the property allowing for good access for hunters, ATV trails, or hiking. Wildlife is plentiful, and the current owner has multiple pictures of deer, turkeys, and bobcats using the land daily. The front of the property has a clearing currently being used for camping that could work perfectly as a building site. It already has power available for hookup on site. Whether you are a hunter or just enjoy the outdoors, this property is a must see! Please contact Mossy Oak Land Specialist Todd Harrison 812-229-1189 or Caleb Emrick 812-605-3163 for more information.







### **MORE INFO ONLINE:**

# **Locator Maps**







# **Aerial Maps**







#### LISTING REPRESENTATIVE

For more information contact:



Representative

**Todd Harrison** 

Mobile

(812) 229-1189

**Email** 

tharrison@mossyoakproperties.com

**Address** 

921 North US 41

City / State / Zip Rockville, IN 47842

| <u>NOTES</u> |  |  |  |
|--------------|--|--|--|
|              |  |  |  |
|              |  |  |  |
|              |  |  |  |
|              |  |  |  |
|              |  |  |  |
| -            |  |  |  |



| <u>NOTES</u> |  |  |  |
|--------------|--|--|--|
|              |  |  |  |
|              |  |  |  |
|              |  |  |  |
|              |  |  |  |
|              |  |  |  |
|              |  |  |  |
|              |  |  |  |
|              |  |  |  |
|              |  |  |  |
|              |  |  |  |
|              |  |  |  |
|