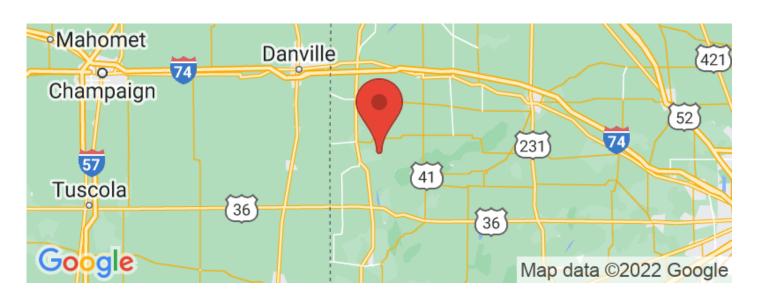

find recreational ground in Parke County, IN in the current market, and this 21 acre tract near Kingman will not last long! The property has an extensive trail system throughout the property allowing for good access for hunters, ATV trails, or hiking. Wildlife is plentiful, and the current owner has multiple pictures of deer, turkeys, and bobcats using the land daily. The front of the property has a clearing currently being used for camping that could work perfectly as a building site. It already has power available for hookup on site. Whether you are a hunter or just enjoy the outdoors, this property is a must see! Please contact Mossy Oak Land Specialist Todd Harrison 812-229-1189 or Caleb Emrick 812-605-3163 for more information.







### **MORE INFO ONLINE:**

# **Locator Maps**







# **Aerial Maps**







#### LISTING REPRESENTATIVE

For more information contact:



Representative

**Todd Harrison** 

Mobile

(812) 229-1189

**Email** 

tharrison@mossyoakproperties.com

**Address** 

921 North US 41

City / State / Zip Rockville, IN 47842

| <u>NOTES</u> |  |  |  |
|--------------|--|--|--|
|              |  |  |  |
|              |  |  |  |
|              |  |  |  |
|              |  |  |  |
|              |  |  |  |
| -            |  |  |  |



| <u>NOTES</u> |  |  |  |
|--------------|--|--|--|
|              |  |  |  |
|              |  |  |  |
|              |  |  |  |
|              |  |  |  |
|              |  |  |  |
|              |  |  |  |
|              |  |  |  |
|              |  |  |  |
|              |  |  |  |
|              |  |  |  |
|