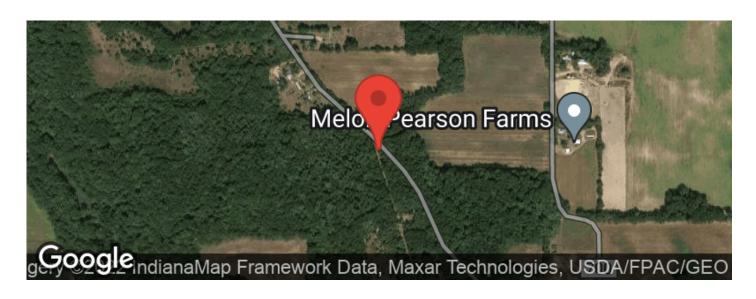

nd in Parke County, IN in the current market, and this 21 acre tract near Kingman will not last long! The property has an extensive trail system throughout the property allowing for good access for hunters, ATV trails, or hiking. Wildlife is plentiful, and the current owner has multiple pictures of deer, turkeys, and bobcats using the land daily. The front of the property has a clearing currently being used for camping that could work perfectly as a building site. It already has power available for hookup on site. Whether you are a hunter or just enjoy the outdoors, this property is a must see! Please contact Mossy Oak Land Specialist Todd Harrison 812-229-1189 or Caleb Emrick 812-605-3163 for more information.







### **MORE INFO ONLINE:**

# **Locator Maps**







# **Aerial Maps**







#### LISTING REPRESENTATIVE

For more information contact:



Representative

**Todd Harrison** 

Mobile

(812) 229-1189

**Email** 

tharrison@mossyoakproperties.com

**Address** 

921 North US 41

City / State / Zip Rockville, IN 47842

| <u>NOTES</u> |  |  |  |
|--------------|--|--|--|
|              |  |  |  |
|              |  |  |  |
|              |  |  |  |
|              |  |  |  |
|              |  |  |  |
| -            |  |  |  |



| <u>NOTES</u> |  |  |  |
|--------------|--|--|--|
|              |  |  |  |
|              |  |  |  |
|              |  |  |  |
|              |  |  |  |
|              |  |  |  |
|              |  |  |  |
|              |  |  |  |
|              |  |  |  |
|              |  |  |  |
|              |  |  |  |
|              |  |  |  |
|