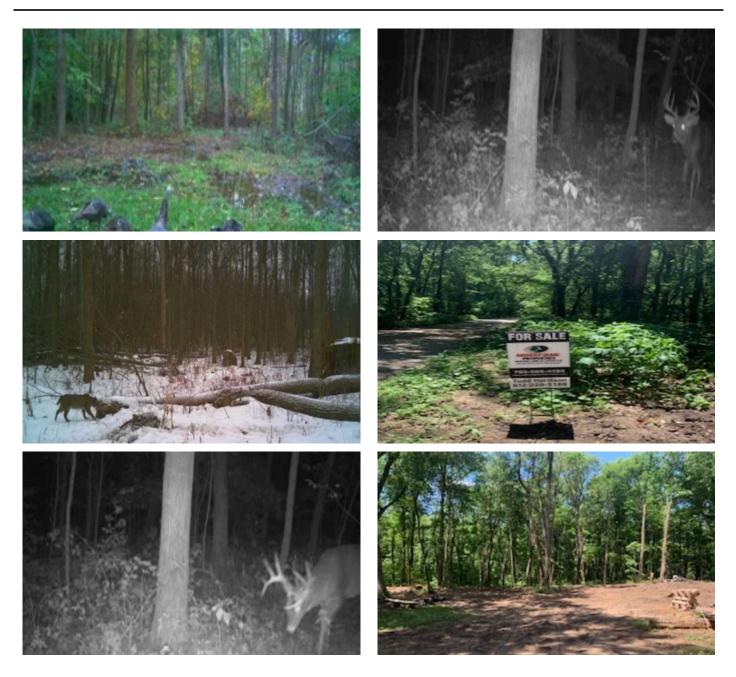

# **PROPERTY DESCRIPTION**

It is very difficult to find recreational ground in Parke County, IN in the current market, and this 21 acre tract near Kingman will not last long! The property has an extensive trail system throughout the property allowing for good access for hunters, ATV trails, or hiking. Wildlife is plentiful, and the current owner has multiple pictures of deer, turkeys, and bobcats using the land daily. The front of the property has a clearing currently being used for camping that could work perfectly as a building site. It already has power available for hookup on site. Whether you are a hunter or just enjoy the outdoors, this property is a must see! Please contact Mossy Oak Land Specialist Todd Harrison 812-229-1189 or Caleb Emrick 812-605-3163 for more information.