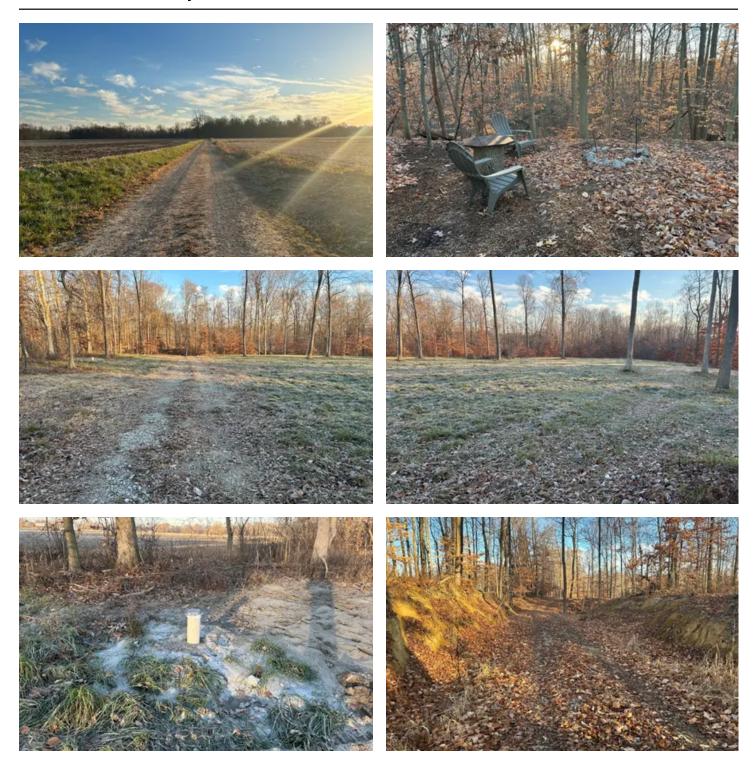

#### **PROPERTY DESCRIPTION**

Did your deer season not go as planned? If so then check out this 80-acre tract in the heart of Parke County, IN near Rockville with a cabin! Two large food plots are already located on the property, and an extensive trail system leads throughout the property with a creek cutting the property in half. The property was logged 3.5 years ago and the amount of cover and browse is now ideal! While walking the property I jumped multiple deer and there was buck sign everywhere. The newly built cabin is being sold as is and will make a perfect rest stop in between hunts or as a weekend getaway. A well was drilled this fall and just needs to be hooked up to the cabin which is currently using a solar panel for electricity and a wood stove for heat. I am privileged to walk many properties a year that are great deer hunting parcels and this one truly ranks at the top! For more information contact Mossy Oak Properties agents Todd Harrison at 812-229-1189 or Caleb Emrick at 812-605-3163.