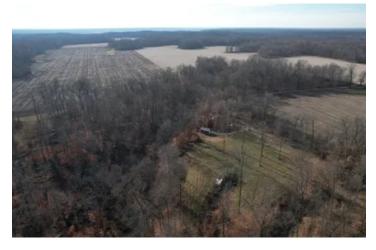

Land For Sale with a Cabin in Parke County, IN 80 Acres +/-746 E 300 S Rockville, IN 47872 \$499,999 80± Acres Parke County









### **SUMMARY**

**Address** 

746 E 300 S

City, State Zip

Rockville, IN 47872

County

Parke County

Type

Hunting Land, Residential Property, Recreational Land

Latitude / Longitude

39.724494 / -87.221711

**Bedrooms / Bathrooms** 

1/1

**Acreage** 

80

Price

\$499,999

### **Property Website**

https://indianalandandlifestyle.com/property/land-for-sale-with-a-cabin-in-parke-county-in-80-acres-parke-indiana/48570/









#### **PROPERTY DESCRIPTION**

Did your deer season not go as planned? If so then check out this 80-acre tract in the heart of Parke County, IN near Rockville with a cabin! Two large food plots are already located on the property, and an extensive trail system leads throughout the property with a creek cutting the property in half. The property was logged 3