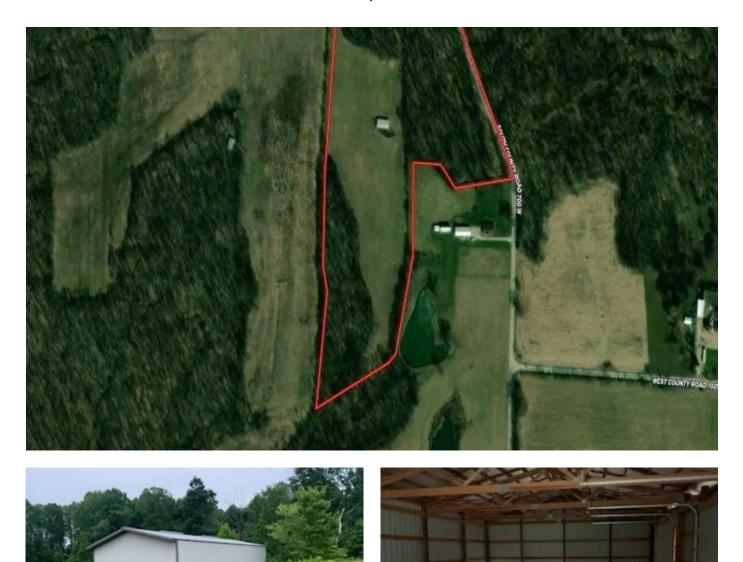

### **PROPERTY DESCRIPTION**

Great country acreage available in Putnam County, IN near Reelsville. This 17 acre property features approximately 6 acres of pasture ground, 11-acres of timber, and a 30x54 3-car pole building. The pasture is currently being used for hay production but would also work well for cattle, horses, or be an amazing building site. The owner sees deer and turkeys using the tract daily, and the property sets up well for hunting access. Please contact Mossy Oak Properties Land Specialists, Todd Harrison <u>812-229-1189</u> or Caleb Emrick <u>812-605-3163</u>, for more information.

- \* Building sites
- \* Pole barn
- \* Multiple recreational activities
- \* 15 minutes to Brazil, IN
- \* 20 minutes to Greencastle, IN
- \* 45 minutes to the west side of Indianapolis, IN