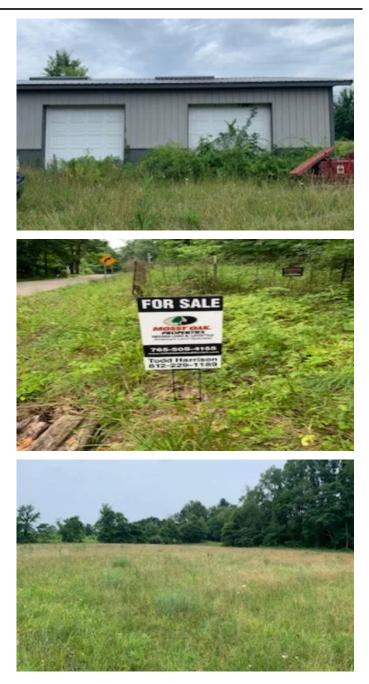

### **PROPERTY DESCRIPTION**

Great country acreage available in Putnam County, IN near Reelsville. This 17 acre property features approximately 6 acres of pasture ground, 11-acres of timber, and a 30x54 3-car pole building. The pasture is currently being used for hay production but would also work well for cattle, horses, or be an amazing building site. The owner sees deer and turkeys using the tract daily, and the property sets up well for hunting access. Please contact Mossy Oak Properties Land Specialists, Todd Harrison <u>812-229-1189</u> or Caleb Emrick <u>812-605-3163</u>, for more information.

- \* Building sites
- \* Pole barn
- \* Multiple recreational activities
- \* 15 minutes to Brazil, IN
- \* 20 minutes to Greencastle, IN
- \* 45 minutes to the west side of Indianapolis, IN