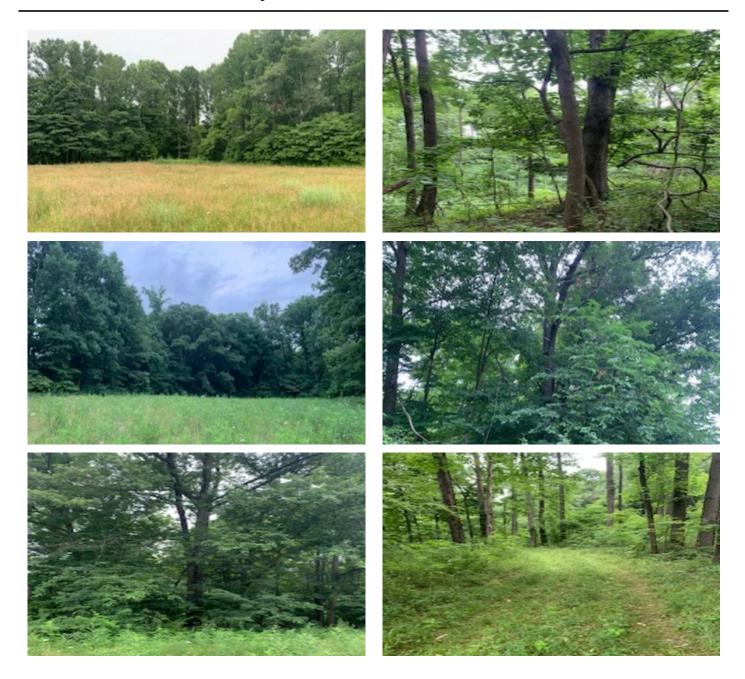

### **PROPERTY DESCRIPTION**

Great country acreage available in Putnam County, IN near Reelsville. This 17 acre property features approximately 6 acres of pasture ground, 11-acres of timber, and a 30x54 3-car pole building. The pasture is currently being used for hay production but would also work well for cattle, horses, or be an amazing building site. The owner sees deer and turkeys using the tract daily, and the property sets up well for hunting access. Please contact Mossy Oak Properties Land Specialists, Todd Harrison <u>812-229-1189</u> or Caleb Emrick <u>812-605-3163</u>, for more information.