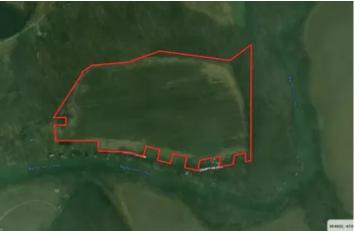

Tillable Land For Sale in Parke County, IN 25 Acres +/- E 590 S Carbon, IN 47837

\$143,750 25± Acres Parke County







### **SUMMARY**

**Address** 

E 590 S

City, State Zip

Carbon, IN 47837

County

Parke County

Type

Farms, Hunting Land, Recreational Land

Latitude / Longitude

39.680134 / -87.096355

Taxes (Annually)

572

**Dwelling Square Feet** 

0

Acreage

25

Price

\$143,750

**Property Website** https://indianalandandlifestyle.com/property/tillable-land-for-sale-in-parke-county-in-25-acres-parke-indiana/60478/









### **PROPERTY DESCRIPTION**

### New Listing! 25-Acre +/- Property in Parke County, IN near Historic Mansfield

Explore this unique 25-acre +/- property in beautiful Parke County, IN, just a short walk from the historic Mansfield Mill. This versatile property offers agricultural and potential commercial opportunities, making it a great investment for various uses.

### **P