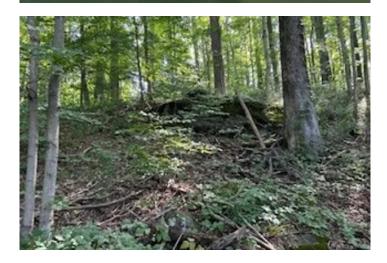

### **Property Features:**

- 25 Acres +/-: Approximately 22 acres of tillable land are currently being farmed in a corn and soybean rotation, providing ongoing agricultural income.
- **Proximity to Mansfield Mill**: The property is within walking distance of the iconic Mansfield Mill, a central location for the area's rich history and charm.
- **Commercial Potential**: Ideal for use as vendor space during the popular Covered Bridge Festival, offering a unique opportunity to capitalize on this renowned event.
- **Building Site**: While much of the property is in a flood zone, approximately 2 acres of timber ground are not, providing a potential building site with the proper site work.