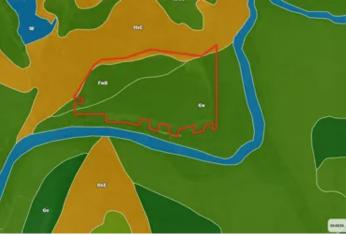

- **Near Historic Mansfield**: Enjoy the charm and history of this iconic area, with proximity to the Mansfield Mill and other historic sites.
- **Ideal for Festival Use**: Located in the heart of Parke County, home of the famous Covered Bridge Festival, offering great potential for seasonal vendor space or other commercial uses.

**Contact Us**: For more information or to schedule a private viewing, please contact Mossy Oak Properties Land Specialists Todd Harrison at <u>812-229-1189</u> or Caleb Emrick at <u>812-605-3163</u>. Don't miss out on this exceptional opportunity to own a piece of Parke County's historic landscape!

#NewListing #ParkeCountyIN #HistoricMansfield #AgriculturalLand #VendorSpace #MossyOakProperties #FarmLand #CountryLiving #CoveredBridgeFestival #PrimeLocation









# **Locator Map**





# **Locator Map**





# **Satellite Map**





# LISTING REPRESENTATIVE For more information contact:



## Representative

**Todd Harrison** 

### Mobile

(812) 229-1189

### Email

tharrison@mossyoakproperties.com

### **Address**

921 North US 41

City / State / Zip

| <u>NOTES</u> |  |   |
|--------------|--|---|
|              |  |   |
|              |  |   |
|              |  |   |
|              |  |   |
|              |  |   |
|              |  |   |
|              |  |   |
|              |  |   |
|              |  | _ |
|              |  |   |
|              |  |   |
|              |  |   |
|              |  |   |
|              |  |   |
|              |  |   |



| <u>NOTES</u> |  |
|--------------|--|
|              |  |
|              |  |
|