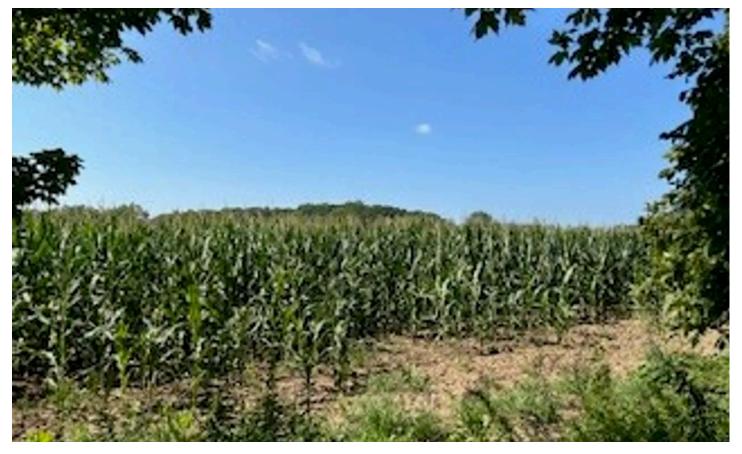

### New Listing! 25-Acre +/- Property in Parke County, IN near Historic Mansfield

Explore this unique 25-acre +/- property in beautiful Parke County, IN, just a short walk from the historic Mansfield Mill. This versatile property offers agricultural and potential commercial opportunities, making it a great investment for various uses.

### **Property Features:**

- 25 Acres +/-: Approximately 22 acres of tillable land are currently being farmed in a corn and soybean rotation, providing ongoing agricultural income.
- **Proximity to Mansfield Mill**: The property is within walking distance of the iconic Mansfield Mill, a central location for the area's rich history and charm.
- **Commercial Potential**: Ideal for use as vendor space during the popular Covered Bridge Festival, offering a unique opportunity to capitalize on this renowned event.
- **Building Site**: While much of the property is in a flood zone, approximately 2 acres of timber ground are not, providing a potential building site with the proper site work.