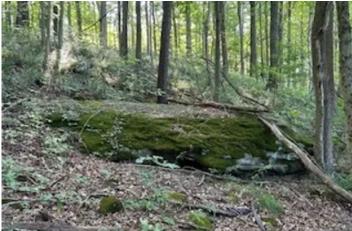

### **Property Features:**

- 25 Acres +/-: Approximately 22 acres of tillable land are currently being farmed in a corn and soybean rotation, providing ongoing agricultural income.
- **Proximity to Mansfield Mill**: The property is within walking distance of the iconic Mansfield Mill, a central location for the area's rich history and charm.
- **Commercial Potential**: Ideal for use as vendor space during the popular Covered Bridge Festival, offering a unique opportunity to capitalize on this renowned event.
- **Building Site**: While much of the property is in a flood zone, approximately 2 acres of timber ground are not, providing a potential building site with the proper site work.