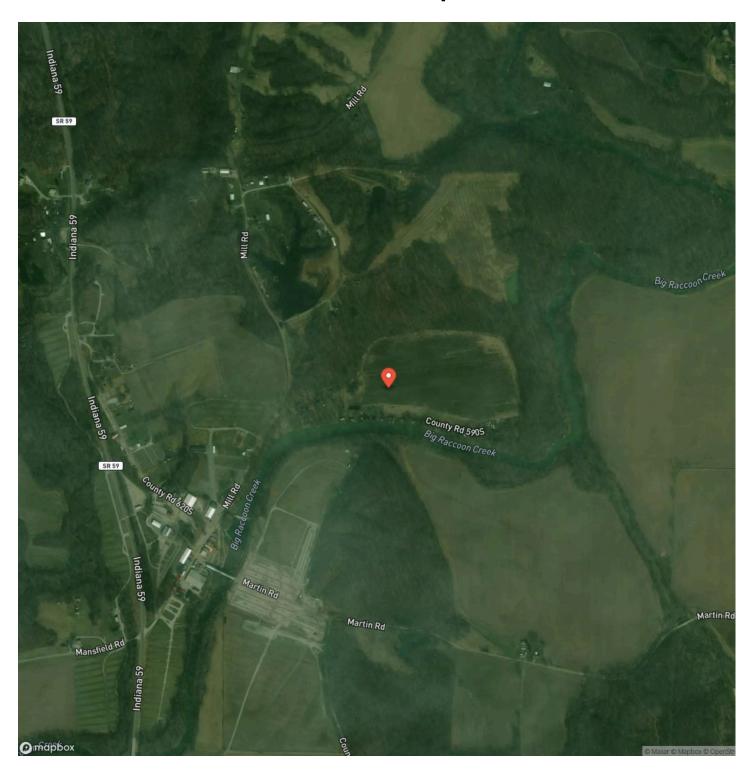

# **Satellite Map**

### **Property Features:**

- 25 Acres +/-: Approximately 22 acres of tillable land are currently being farmed in a corn and soybean rotation, providing ongoing agricultural income.
- **Proximity to Mansfield Mill**: The property is within walking distance of the iconic Mansfield Mill, a central location for the area's rich history and charm.
- **Commercial Potential**: Ideal for use as vendor space during the popular Covered Bridge Festival, offering a unique opportunity to capitalize on this renowned event.
- **Building Site**: While much of the property is in a flood zone, approximately 2 acres of timber ground are not, providing a potential building site with the proper site work.

### Location:

- **Near Historic Mansfield**: Enjoy the charm and history of this iconic area, with proximity to the Mansfield Mill and other historic sites.
- **Ideal for Festival Use**: Located in the heart of Parke County, home of the famous Covered Bridge Festival, offering great potential for seasonal vendor space or other commercial uses.