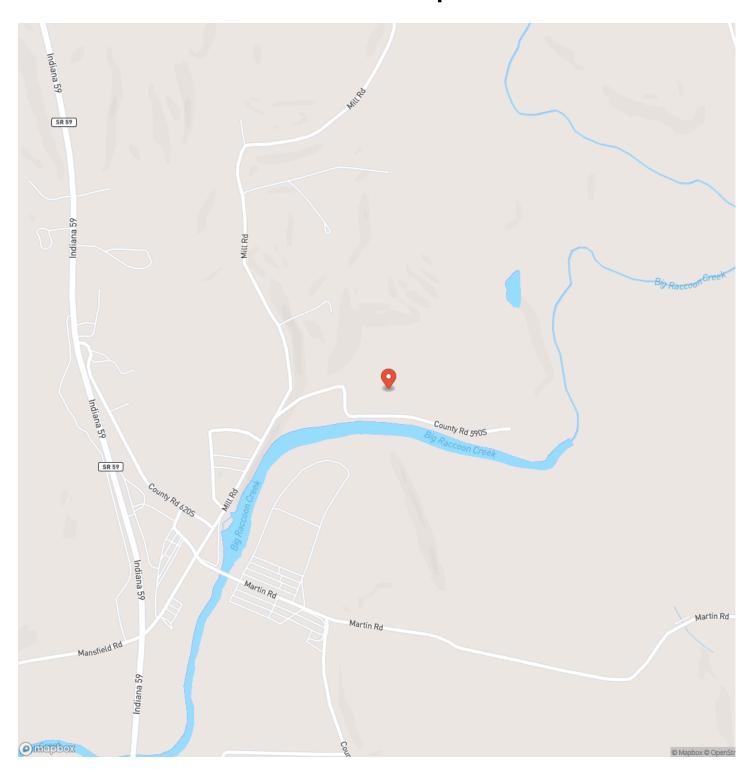

# **Locator Map**

Farms, Hunting Land, Recreational Land

Latitude / Longitude

39.680134 / -87.096355

Taxes (Annually)

572

**Dwelling Square Feet** 

0

Acreage