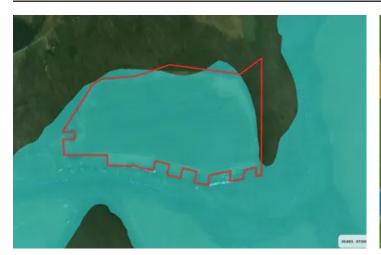

- **Near Historic Mansfield**: Enjoy the charm and history of this iconic area, with proximity to the Mansfield Mill and other historic sites.
- **Ideal for Festival Use**: Located in the heart of Parke County, home of the famous Covered Bridge Festival, offering great potential for seasonal vendor space or other commercial uses.

**Contact Us**: For more information or to schedule a private viewing, please contact Mossy Oak Properties Land Specialists Todd Harrison at <u>812-229-1189</u> or Caleb Emrick at <u>812-605-3163</u>. Don't miss out on this exceptional opportunity to own a piece of Parke County's historic landscape!

#NewListing #ParkeCountyIN #HistoricMansfield #AgriculturalLand #VendorSpace #MossyOakProperties #FarmLand #CountryLiving #CoveredBridgeFestival #PrimeLocation









# **Locator Map**





# **Locator Map**





# **Satellite Map**





# LISTING REPRESENTATIVE For more information contact:



## Representative

**Todd Harrison** 

### Mobile

(812) 229-1189

### Email

tharrison@mossyoakproperties.com

### **Address**

921 North US 41

City / State / Zip

| <u>NOTES</u> |  |   |
|--------------|--|---|
|              |  |   |
|              |  |   |
|              |  |   |
|              |  |   |
|              |  |   |
|              |  |   |
|              |  |   |
|              |  |   |
|              |  | _ |
|              |  |   |
|              |  |   |
|              |  |   |
|              |  |   |
|              |  |   |
|              |  |   |



| <u>NOTES</u> |  |
|--------------|--|
|              |  |
|              |  |
|