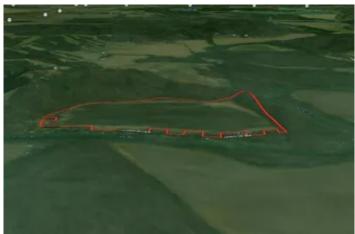

Tillable Land For Sale in Parke County, IN 25 Acres +/- E 590 S Carbon, IN 47837

\$143,750 25± Acres Parke County







### **SUMMARY**

**Address** 

E 590 S

City, State Zip

Carbon, IN 47837

County

Parke County

Type

Farms, Hunting Land, Recreational Land

Latitude / Longitude

39.680134 / -87.096355

Taxes (Annually)

572

**Dwelling Square Feet** 

0

Acreage

25

Price

\$143,750

**Property Website** https://indianalandandlifestyle.com/property/tillable-land-for-sale-in-parke-county-in-25-acres-parke-indiana/60478/









### **PROPERTY DESCRIPTION**

### New Listing! 25-Acre +/- Property in Parke County, IN near Historic Mansfield

Explore this unique 25-acre +/- property in beautiful Parke County, IN, just a short walk from the historic Mansfield Mill. This versatile property offers agricultural and potential commercial opportunities, making it a great investment for various uses.

### **Property Features:**

- 25 Acres +/-: Approximately 22 acres of tillable land are currently being farmed in a corn and soybean rotation, providing ongoing agricultural income.
- **Proximity to Mansfield Mill**: The property is within walking distance of the iconic Mansfield Mill, a central location for the area's rich history and charm.
- **Commercial Potential**: Ideal for use as vendor space during the popular Cov