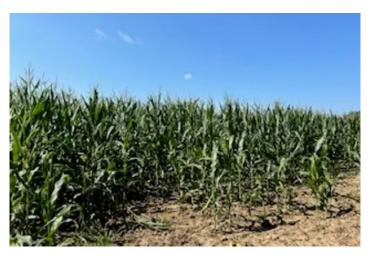

### New Listing! 25-Acre +/- Property in Parke County, IN near Historic Mansfield

Explore this unique 25-acre +/- property in beautiful Parke County, IN, just a short walk from the historic Mansfield Mill. This versatile property offers agricultural and potential commercial opportunities, making it a great investment for various uses.

### **Property Features:**

- 25 Acres +/-: Approximately 22 acres of tillable land are currently being farmed in a corn and soybean rotation, providing ongoing agricultural income.
- **Proximity to Mansfield Mill**: The property is within walking distance of the iconic Mansfield Mill, a central location for the area's rich history and charm.
- **Commercial Potential**: Ideal for use as vendor space during the popular Covered Bridge Festival, offering a unique opportunity to capitalize on this renowned event.
- **Building Site**: While much of the property is in a flood zone, approximately 2 acres of timber ground are not, providing a potential building site with the proper site work.