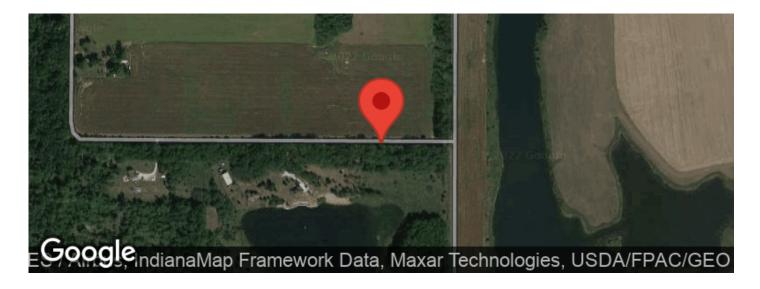

## **PROPERTY DESCRIPTION**

Take a look at this 11 acre +/- wooded property with part ownership of a 12 acre lake located in Vigo County, IN. The property has double road frontage on Tabortown and Struble and has a driveway already in place leading back to the pond and building sites. This tract is perfect for a permanent residential homesite or a spectacular weekend get-a-way and won't last long! Contact Mossy Oak Properties Land Specialists, Todd Harrison <u>812-229-1189</u> or Caleb Emrick <u>812-605-3163</u>, for moore information!

# **Aerial Maps**

**LISTING REPRESENTATIVE** For more information contact:

**Representative** Todd Harrison

**Mobile** (812) 229-1189

**Email** tharrison@mossyoakproperties.com

**Address** 921 North US 41

**City / State / Zip** Rockville, IN 47842