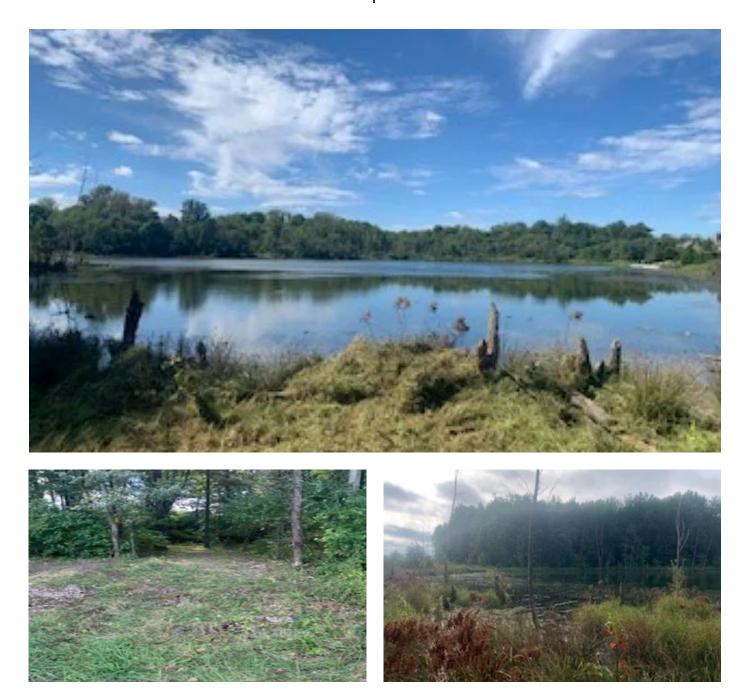

Land For Sale in Vigo County, IN With Pond 11 Acres +/-East Struble Ave Terre Haute, IN 47802

**\$115,000** 10.920± Acres Vigo County

#### Land For Sale in Vigo County, IN With Pond 11 Acres +/-Terre Haute, IN / Vigo County

## **PROPERTY DESCRIPTION**

Take a look at this 11 acre +/- wooded property with part ownership of a 12 acre lake located in Vigo County, IN. The property has double road frontage on Tabortown and Struble and has a driveway already in place leading back to the pond and building sites. This tract is perfect for a permanent residential homesite or a spectacular weekend get-a-way and won't last long! Contact Mossy Oak Properties Land Specialists, Todd Harrison <u>812-229-1189</u> or Caleb Emrick <u>812-605-3163</u>, for moore information!