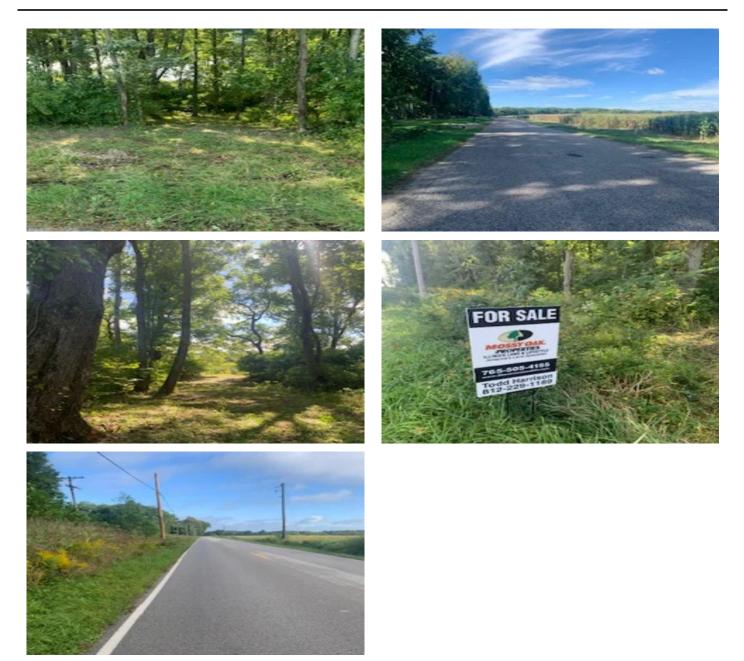

## **PROPERTY DESCRIPTION**

Take a look at this 11 acre +/- wooded property with part ownership of a 12 acre lake located in Vigo County, IN. The property has double road frontage on Tabortown and Struble and has a driveway already in place leading back to the pond and building sites. This tract is perfect for a permanent residential homesite or a spectacular weekend get-a-way and won't last long! Contact Mossy Oak Properties Land Specialists, Todd Harrison <u>812-229-1189</u> or Caleb Emrick <u>812-605-3163</u>, for moore information!