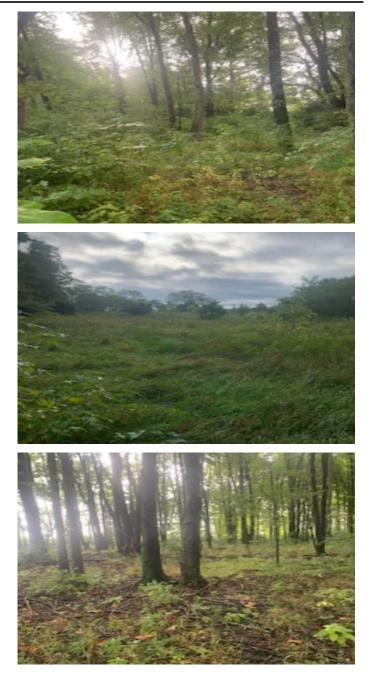

## **PROPERTY DESCRIPTION**

Take a look at this 11 acre +/- wooded property with part ownership of a 12 acre lake located in Vigo County, IN. The property has double road frontage on Tabortown and Struble and has a driveway already in place leading back to the pond and building sites. This tract is perfect for a permanent residential homesite or a spectacular weekend get-a-way and won't last long! Contact Mossy Oak Properties Land Specialists, Todd Harrison <u>812-229-1189</u> or Caleb Emrick <u>812-605-3163</u>, for moore information!