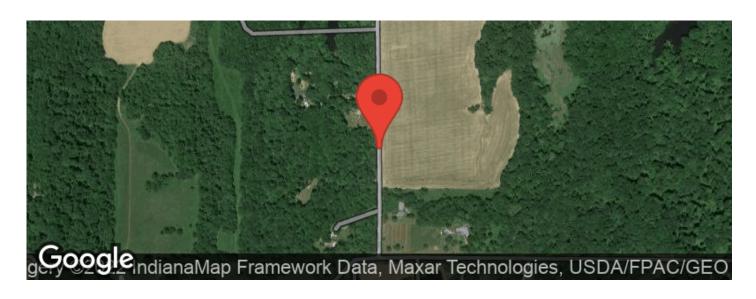

nnually)

83

#### Acreage

6

#### **Price**

\$49,999

#### **Property Website**

https://indianalandandlifestyle.com/property/land -for-sale-in-owen-county-in-6-acres-owen-indiana/29176/









# **PROPERTY DESCRIPTION**

Check out this wooded 6-acre parcel for sale in Owen County, IN 47460, perfect for a residential building site or for use as a weekend getaway. The property sits on a paved road and could be a perfect location for a secluded building site on the timbered ridges. Deer and turkey use the property daily, and there is already an established trail system in place. There is some harvestable timber on the property as well. Please contact Todd Harrison 812-229-1189 or Caleb Emrick 812-605-3163 for more information.















# **Locator Maps**







# **Aerial Maps**







## LISTING REPRESENTATIVE

For more information contact:



Representative

**Todd Harrison** 

Mobile

(812) 229-1189

**Email** 

tharrison@mossyoakproperties.com

**Address** 

921 North US 41

City / State / Zip

Rockville, IN 47842

| <b>NOTES</b> |  |  |  |
|--------------|--|--|--|
|              |  |  |  |
|              |  |  |  |
|              |  |  |  |
|              |  |  |  |
|              |  |  |  |
|              |  |  |  |



| <u>NOTES</u> |  |  |  |
|--------------|--|--|--|
|              |  |  |  |
|              |  |  |  |
|              |  |  |  |
|              |  |  |  |
|              |  |  |  |
|              |  |  |  |
|              |  |  |  |
|              |  |  |  |
|              |  |  |  |
|              |  |  |  |
|              |  |  |  |
|