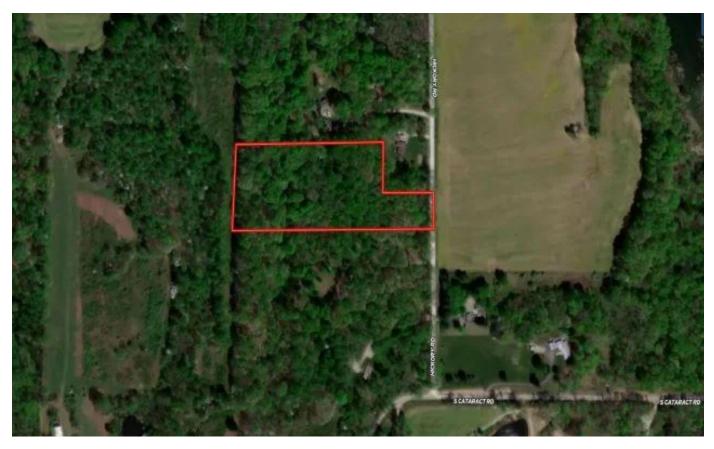

# **Locator Maps**

# **Aerial Maps**

# **PROPERTY DESCRIPTION**

Check out this wooded 6-acre parcel for sale in Owen County, IN 47460, perfect for a residential building site or for use as a weekend getaway. The property sits on a paved road and could be a perfect location for a secluded building site on the timbered ridges. Deer and turkey use the property daily, and there is already an established trail system in place. There is some harvestable timber on the property as well. Please contact Todd Harrison 812-229-1189 or Caleb Emrick 812-605-3163 for more information.