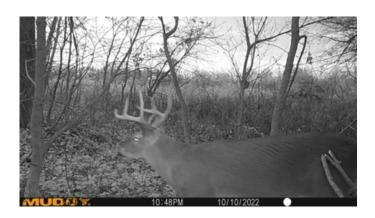

## **PROPERTY DESCRIPTION**

Take a look at this multi-use 10 acre +/- property located near Cloverdale, IN 46120. The property consists of 2 acres of open ground, and 8 acres of timber ground. The open area has a great building site at the rear near the woods, as well as at the front of the property. The current owners have used the property for recreational purposes and have city water, electric, and septic already on site with camper hookup available. A small barn has been turned into a sleeping quarters, and another minibarn is on site to store equipment. Deer and turkeys are regular visitors on the grounds and yellow mushrooms are abundant each spring. There is a great trail system in place for access, ATV riding, or equestrian riding. Additionally, the tract borders approximately 640 acres of state ground, so you will not run out of ground to hunt and explore! Please give Mossy Oak Properties Land Specialists, Todd Harrison <u>812-229-1189</u> or Caleb Emrick <u>812-605-3163</u>, a call for more information.