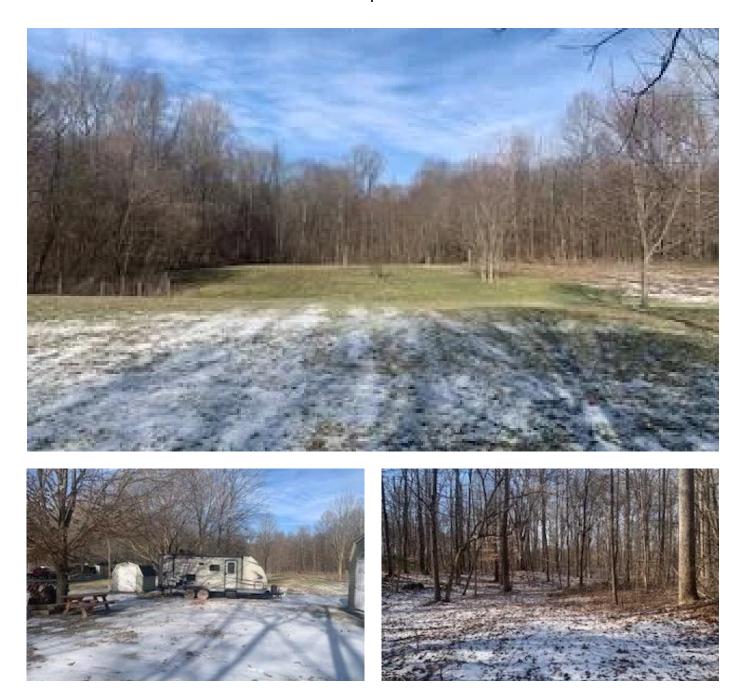

## **PROPERTY DESCRIPTION**

Take a look at this multi-use 10 acre +/- property located near Cloverdale, IN 46120. The property consists of 2 acres of open ground, and 8 acres of timber ground. The open area has a great building site at the rear near the woods, as well as at the front of the property. The current owners have used the property for recreational purposes and have city water, electric, and septic already on site with camper hookup available. A small barn has been turned into a sleeping quarters, and another minibarn is on site to store equipment. Deer and turkeys are regular visitors on the grounds and yellow mushrooms are abundant each spring. There is a great trail system in place for access, ATV riding, or equestrian riding. Additionally, the tract borders approximately 640 acres of state ground, so you will not run out of ground to hunt and explore! Please give Mossy Oak Properties Land Specialists, Todd Harrison <u>812-229-1189</u> or Caleb Emrick <u>812-605-3163</u>, a call for more information.