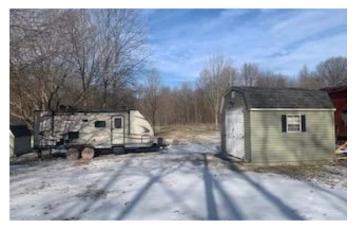

## **PROPERTY DESCRIPTION**

Take a look at this multi-use 10 acre +/- property located near Cloverdale, IN 46120. The property consists of 2 acres of open ground, and 8 acres of timber ground. The open area has a great building site at the rear near the woods, as well as at the front of the property. The current owners have used the property for recreational purposes and have city water, electric, and septic already on site with camper hookup available. A small barn has been turned into a sleeping quarters, and another minibarn is on site to store equipment. Deer and turkeys are regular visitors on the grounds and yellow mushrooms are abundant each spring. There is a great trail system in place for access, ATV riding, or equestrian riding. Additionally, the tract borders approximately 640 acres of state ground, so you will not run out of ground to hunt and explore! Please give Mossy Oak Properties Land Specialists, Todd Harrison <u>812-229-1189</u> or Caleb Emrick <u>812-605-3163</u>, a call for more information.