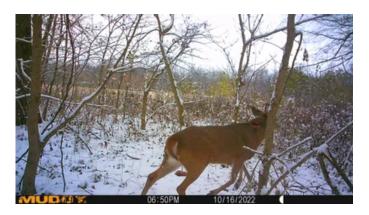

## **PROPERTY DESCRIPTION**

Take a look at this multi-use 10 acre +/- property located near Cloverdale, IN 46120. The property consists of 2 acres of open ground, and 8 acres of timber ground. The open area has a great building site at the rear near the woods, as well as at the front of the property. The current owners have used the property for recreational purposes and have city water, electric, and septic already on site with camper hookup available. A small barn has been turned into a sleeping quarters, and another minibarn is on site to store equipment. Deer and turkeys are regular visitors on the grounds and yellow mushrooms are abundant each spring. There is a great trail system in place for access, ATV riding, or equestrian riding. Additionally, the tract borders approximately 640 acres of state ground, so you will not run out of ground to hunt and explore! Please give Mossy Oak Properties Land Specialists, Todd Harrison <u>812-229-1189</u> or Caleb Emrick <u>812-605-3163</u>, a call for more information.