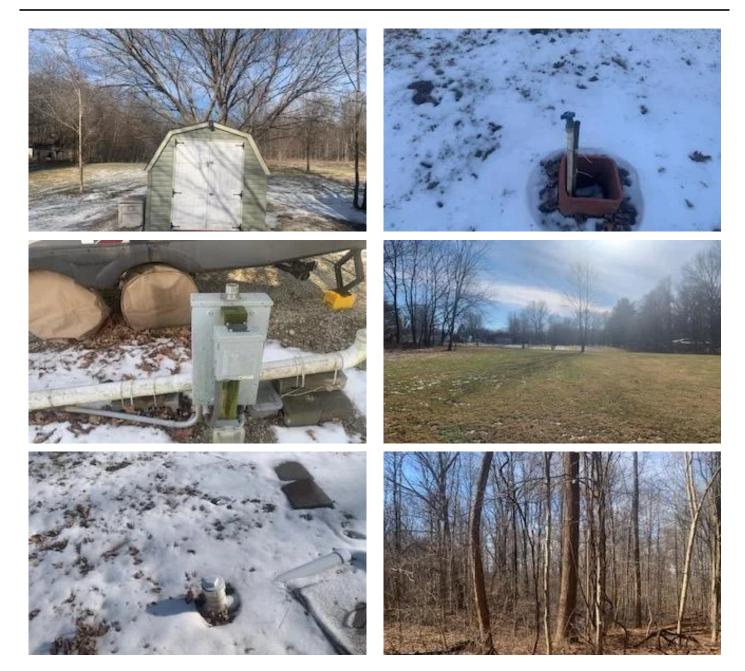

## **PROPERTY DESCRIPTION**

Take a look at this multi-use 10 acre +/- property located near Cloverdale, IN 46120. The property consists of 2 acres of open ground, and 8 acres of timber ground. The open area has a great building site at the rear near the woods, as well as at the front of the property. The current owners have used the property for recreational purposes and have city water, electric, and septic already on site with camper hookup available. A small barn has been turned into a sleeping quarters, and another minibarn is on site to store equipment. Deer and turkeys are regular visitors on the grounds and yellow mushrooms are abundant each spring. There is a great trail system in place for access, ATV riding, or equestrian riding. Additionally, the tract borders approximately 640 acres of state ground, so you will not run out of ground to hunt and explore! Please give Mossy Oak Properties Land Specialists, Todd Harrison <u>812-229-1189</u> or Caleb Emrick <u>812-605-3163</u>, a call for more information.