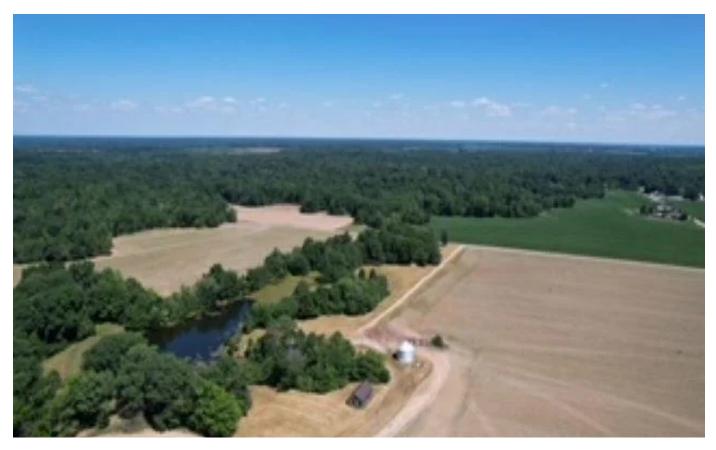

## **PROPERTY DESCRIPTION**

A beautiful 380 acre +/- farm available in Parke county, IN near the historic town of Mansfield is available for purchase. The property features approximately 89 acres of tillable acreage, a 4-acre pond, and the remaining acres in timber ground. There are multiple building sites throughout the property with several located around the pond, with power already ran back to the waters edge. The woods has recently been logged and there are brand new logging roads through out the tract for creating access to all areas of the property. There are endless opportunities for hunters, as I have seen deer and turkeys on every visit to the property. Waterfowl opportunities are also abundant for wood ducks and geese along the pond, which is full of crappie, bass, and bluegill. The 380 acre farm will make for a spectacular hunting retreat for an individual or group, as well as a great investment property. The tract is being offered as a whole, and is also being divided into 6 parcels, please give Mossy Oak Properties Land Specialist Todd Harrison 812-229-1189 or Caleb Emrick 812-605-3163 a call for more information. The sellers ask that all interested buyers submit proof of funding or pre-approval letters before showings.