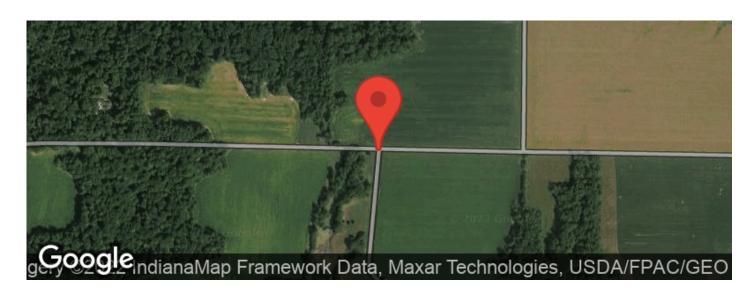

pond, which is full of crappie, bass, and bluegill. The 380 acre farm will make for a spectacular hunting retreat for an individual or group, as well as a great investment property. The tract is being offered as a whole, and is also being divided into 6 parcels, please give Mossy Oak Properties Land Specialist Todd Harrison 812-229-1189 or Caleb Emrick 812-605-3163 a call for more information. The sellers ask that all interested buyers submit proof of funding or pre-approval letters before showings.

- \* Tillable income
- \* Building sites
- \* Great hunting and fishing
- \* Near historic Mansfield, IN
- \* 15 minutes from Brazil, IN
- \* 40 minutes from Terre Haute, IN
- \* 65 minutes from Indianapolis, IN
- \* 3 hours from Chicago, IL







# **Locator Maps**







# **Aerial Maps**







## LISTING REPRESENTATIVE

For more information contact:



Representative

**Todd Harrison** 

Mobile

(812) 229-1189

**Email** 

tharrison@mossyoakproperties.com

**Address** 

921 North US 41

City / State / Zip

Rockville, IN 47842

| <b>NOTES</b> |  |  |  |
|--------------|--|--|--|
|              |  |  |  |
|              |  |  |  |
|              |  |  |  |
|              |  |  |  |
|              |  |  |  |
|              |  |  |  |
|              |  |  |  |
|              |  |  |  |



| <u>NOTES</u> |  |  |  |
|--------------|--|--|--|
|              |  |  |  |
|              |  |  |  |
|              |  |  |  |
|              |  |  |  |
|              |  |  |  |
|              |  |  |  |
|              |  |  |  |
|              |  |  |  |
|              |  |  |  |
|