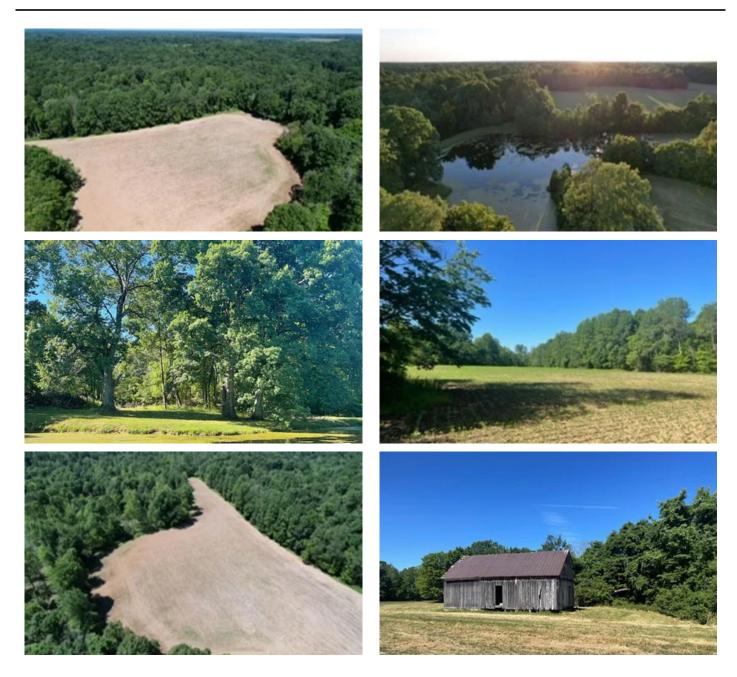

## **PROPERTY DESCRIPTION**

A beautiful 380 acre +/- farm available in Parke county, IN near the historic town of Mansfield is available for purchase. The property features approximately 89 acres of tillable acreage, a 4-acre pond, and the remaining acres in timber ground. There are multiple building sites throughout the property with several located around the pond, with power already ran back to the waters edge. The woods has recently been logged and there are brand new logging roads through out the tract for creating access to all areas of the property. There are endless opportunities for hunters, as I have seen deer and turkeys on every visit to the property. Waterfowl opportunities are also abundant for wood ducks and geese along the pond, which is full of crappie, bass, and bluegill. The 380 acre farm will make for a spectacular hunting retreat for an individual or group, as well as a great investment property. The tract is being offered as a whole, and is also being divided into 6 parcels, please give Mossy Oak Properties Land Specialist Todd Harrison 812-229-1189 or Caleb Emrick 812-605-3163 a call for more information. The sellers ask that all interested buyers submit proof of funding or pre-approval letters before showings.

- \* Tillable income
- \* Building sites
- \* Great hunting and fishing
- \* Near historic Mansfield, IN
- \* 15 minutes from Brazil, IN
- \* 40 minutes from Terre Haute, IN
- \* 65 minutes from Indianapolis, IN
- \* 3 hours from Chicago, IL