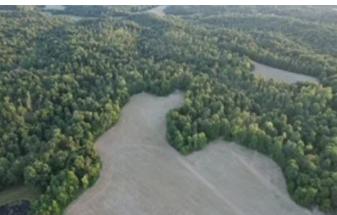

## **PROPERTY DESCRIPTION**

A beautiful 380 acre +/- farm available in Parke county, IN near the historic town of Mansfield is available for purchase. The property features approximately 89 acres of tillable acreage, a 4-acre pond, and the remaining acres in timber ground. There are multiple building sites throughout the property with several located around the pond, with power already ran back to the waters edge. The woods has recently been logged and there are brand new logging roads through out the tract for creating access to all areas of the property. There are endless opportunities for hunters, as I have seen deer and turkeys on every visit to the property. Waterfowl opportunities are also abundant for wood ducks and geese along the pond, which is full of crappie, bass, and bluegill. The 380 acre farm will make for a spectacular hunting retreat for an individual or group, as well as a great investment property. The tract is being offered as a whole, and is also being divided into 6 parcels, please give Mossy Oak Properties Land Specialist Todd Harrison 812-229-1189 or Caleb Emrick 812-605-3163 a call for more information. The sellers ask that all interested buyers submit proof of funding or pre-approval letters before showings.