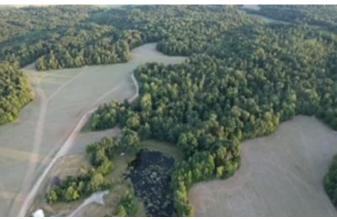

## **PROPERTY DESCRIPTION**

A beautiful 380 acre +/- farm available in Parke county, IN near the historic town of Mansfield is available for purchase. The property features approximately 89 acres of tillable acreage, a 4-acre pond, and the remaining acres in timber ground. There are multiple building sites throughout the property with several located around the pond, with power already ran back to the waters edge. The woods has recently been logged and there are brand new logging roads through out the tract for creating access to all areas of the property. There are endless opportunities for hunters, as I have seen deer and turkeys on every visit to the property. Waterfowl opportunities are also abundant for wood ducks and geese along the pond, which is full of crappie, bass, and bluegill. The 380 acre farm will make for a spectacular hunting retreat for an individual or group, as well as a great investment property. The tract is being offered as a whole, and is also being divided into 6 parcels, please give Mossy Oak Properties Land Specialist Todd Harrison 812-229-1189 or Caleb Emrick 812-605-3163 a call for more information. The sellers ask that all interested buyers submit proof of funding or pre-approval letters before showings.

# **Aerial Maps**