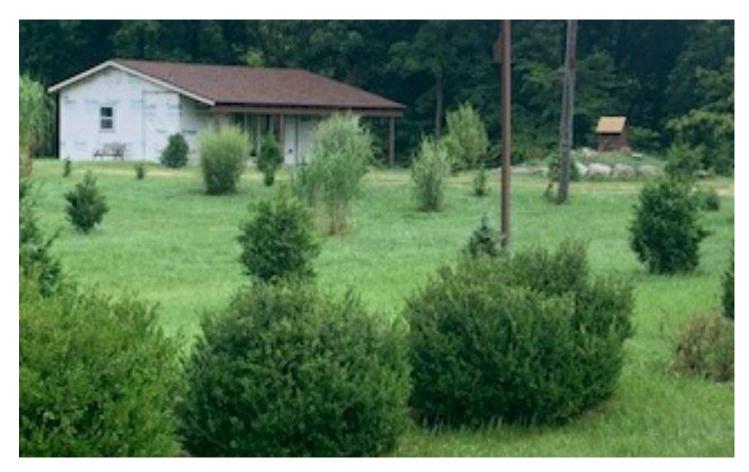

### **PROPERTY DESCRIPTION**

Don't miss this beautiful, partially wooded, 5 acre retreat located in Putnam County, IN near the town of Bainbridge. The property has a 700 square foot cabin that is currently being renovated that could be used as a weekend retreat or small home. There is also ample room for an additional home to be built in the future. The new owners will be able to save a bundle since all of the utilities are in place, including a new septic system, well, propane gas, and electric. The current owner has planted several trees and shrubs that will further enhance the beauty and seclusion of the tract in the future. For additional storage needs, there is a small shed on the property. An abundance of deer, turkey and other wildlife inhabit this acreage, great for hunters or nature lovers. Sit under the covered front porch and enjoy all that Mother Nature has to offer! This property is conveniently located to the west side of Indianapolis. Please contact Mossy Oak Properties Land Specialists Todd Harrison 812-229-1189 or Caleb Emrick 812-605-3163 for more information.