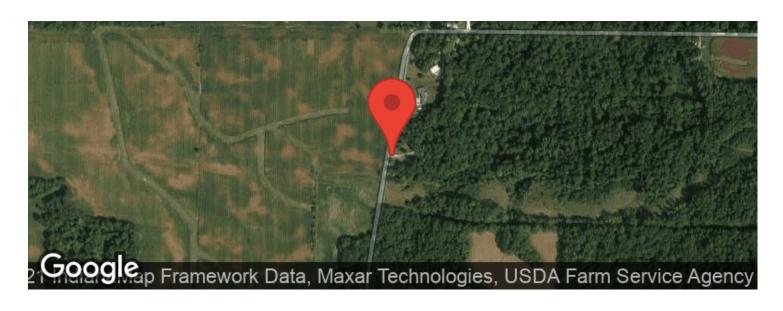

urther enhance the beauty and seclusion of the tract in the future. For additional storage needs, there is a small shed on the property. An abundance of deer, turkey and other wildlife inhabit this acreage, great for hunters or nature lovers. Sit under the covered front porch and enjoy all that Mother Nature has to offer! This property is conveniently located to the west side of Indianapolis. Please contact Mossy Oak Properties Land Specialists Todd Harrison 812-229-1189 or Caleb Emrick 812-605-3163 for more information.

- \* Building site
- \* Utilities and driveway already in place
- \* Existing cabin
- \* 15 minutes to Greencastle, IN
- \* 30 minutes to west side of Indianapolis, IN
- \* 35 minutes to Crawfordsville, IN

















### **Locator Maps**







### **Aerial Maps**







### LISTING REPRESENTATIVE

For more information contact:



Representative

**Todd Harrison** 

Mobile

(812) 229-1189

**Email** 

tharrison@mossyoakproperties.com

**Address** 

921 North US 41

City / State / Zip

Rockville, IN 47842

| <u>NOTES</u> |  |  |  |
|--------------|--|--|--|
|              |  |  |  |
|              |  |  |  |
|              |  |  |  |
|              |  |  |  |
|              |  |  |  |
|              |  |  |  |
|              |  |  |  |
|              |  |  |  |



| <u>NOTES</u> |  |  |  |
|--------------|--|--|--|
|              |  |  |  |
|              |  |  |  |
|              |  |  |  |
|              |  |  |  |
|              |  |  |  |
|              |  |  |  |
|              |  |  |  |
|              |  |  |  |
|              |  |  |  |
|