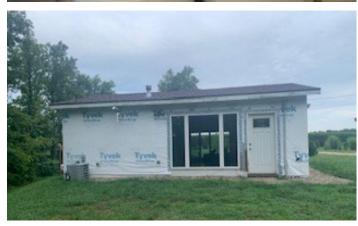

### **PROPERTY DESCRIPTION**

Don't miss this beautiful, partially wooded, 5 acre retreat located in Putnam County, IN near the town of Bainbridge. The property has a 700 square foot cabin that is currently being renovated that could be used as a weekend retreat or small home. There is also ample room for an additional home to be built in the future. The new owners will be able to save a bundle since all of the utilities are in place, including a new septic system, well, propane gas, and electric. The current owner has planted several trees and shrubs that will further enhance the beauty and seclusion of the tract in the future. For additional storage needs, there is a small shed on the property. An abundance of deer, turkey and other wildlife inhabit this acreage, great for hunters or nature lovers. Sit under the covered front porch and enjoy all that Mother Nature has to offer! This property is conveniently located to the west side of Indianapolis. Please contact Mossy Oak Properties Land Specialists Todd Harrison 812-229-1189 or Caleb Emrick 812-605-3163 for more information.