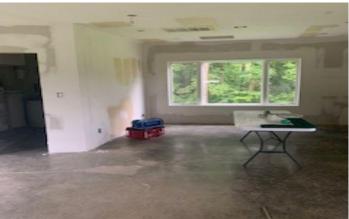

### **PROPERTY DESCRIPTION**

Don't miss this beautiful, partially wooded, 5 acre retreat located in Putnam County, IN near the town of Bainbridge. The property has a 700 square foot cabin that is currently being renovated that could be used as a weekend retreat or small home. There is also ample room for an additional home to be built in the future. The new owners will be able to save a bundle since all of the utilities are in place, including a new septic system, well, propane gas, and electric. The current owner has planted several trees and shrubs that will further enhance the beauty and seclusion of the tract in the future. For additional storage needs, there is a small shed on the property. An abundance of deer, turkey and other wildlife inhabit this acreage, great for hunters or nature lovers. Sit under the covered front porch and enjoy all that Mother Nature has to offer! This property is conveniently located to the west side of Indianapolis. Please contact Mossy Oak Properties Land Specialists Todd Harrison 812-229-1189 or Caleb Emrick 812-605-3163 for more information.