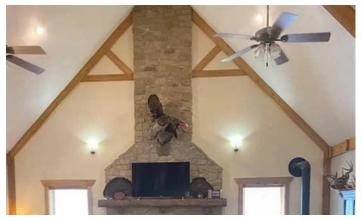

# **PROPERTY DESCRIPTION**

38 acres with an approximate 3000 sq. ft. home for sale in Clay County near Brazil, IN 47834. This mixed use residential, recreational, timberland is located within two miles of Brazil off SR 59 on a scenic and secluded property that has easy access to town while being within the quiet of the country. The home was built in 2011 and has 3 bedrooms and 3 full baths along with an office down in the finished walk out basement. The home has a wrap around porch as well as a fireplace in the great room and features a beautiful kitchen. The property has established trails throughout which could be used for hunting, as well as ATV trails and equestrian trails. Two ponds and a creek are located on the property allowing for fishing and waterfowl hunting. The current owner has harvested several deer and turkeys off the property; it is loaded with wildlife. A small out building is already in place, and an area has been cleared that could be used to build a pole building or provide pasture for horses. Properties this close to amenities along with quiet country seclusion do not become available often, so don't miss out! Please contact Mossy Oak agents Todd Harrison 812-229-1189 or Caleb Emrick 812-605-3163 for a private showing.