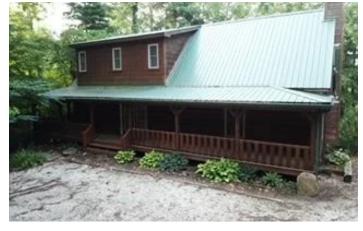

# **PROPERTY DESCRIPTION**

38 acres with an approximate 3000 sq. ft. home for sale in Clay County near Brazil, IN 47834. This mixed use residential, recreational, timberland is located within two miles of Brazil off SR 59 on a scenic and secluded property that has easy access to town while being within the quiet of the country. The home was built in 2011 and has 3 bedrooms and 3 full baths along with an office down in the finished walk out basement. The home has a wrap around porch as well as a fireplace in the great room and features a beautiful kitchen. The property has established trails throughout which could be used for hunting, as well as ATV trails and equestrian trails. Two ponds and a creek are located on the property allowing for fishing and waterfowl hunting. The current owner has harvested several deer and turkeys off the property; it is loaded with wildlife. A small out building is already in place, and an area has been cleared that could be used to build a pole building or provide pasture for horses. Properties this close to amenities along with quiet country seclusion do not become available often, so don't miss out! Please contact Mossy Oak agents Todd Harrison 812-229-1189 or Caleb Emrick 812-605-3163 for a private showing.