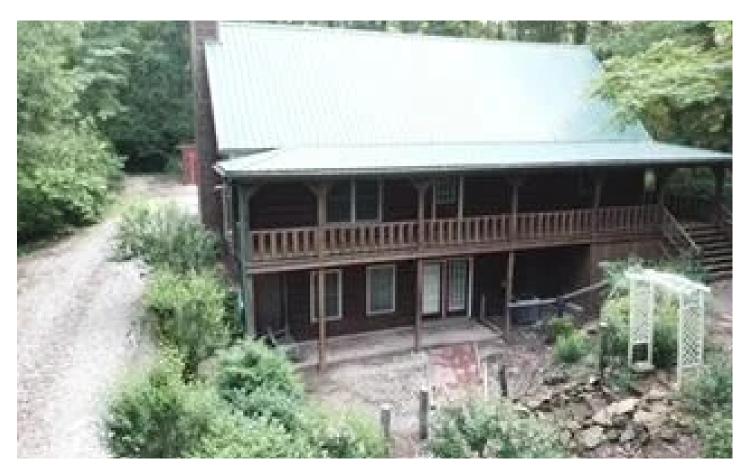

# **PROPERTY DESCRIPTION**

38 acres with an approximate 3000 sq. ft. home for sale in Clay County near Brazil, IN 47834. This mixed use residential, recreational, timberland is located within two miles of Brazil off SR 59 on a scenic and secluded property that has easy access to town while being within the quiet of the country. The home was built in 2011 and has 3 bedrooms and 3 full baths along with an office down in the finished walk out basement. The home has a wrap around porch as well as a fireplace in the great room and features a beautiful kitchen. The property has established trails throughout which could be used for hunting, as well as ATV trails and equestrian trails. Two ponds and a creek are located on the property allowing for fishing and waterfowl hunting. The current owner has harvested several deer and turkeys off the property; it is loaded with wildlife. A small out building is already in place, and an area has been cleared that could be used to build a pole building or provide pasture for horses. Properties this close to amenities along with quiet country seclusion do not become available often, so don't miss out! Please contact Mossy Oak agents Todd Harrison 812-229-1189 or Caleb Emrick 812-605-3163 for a private showing.