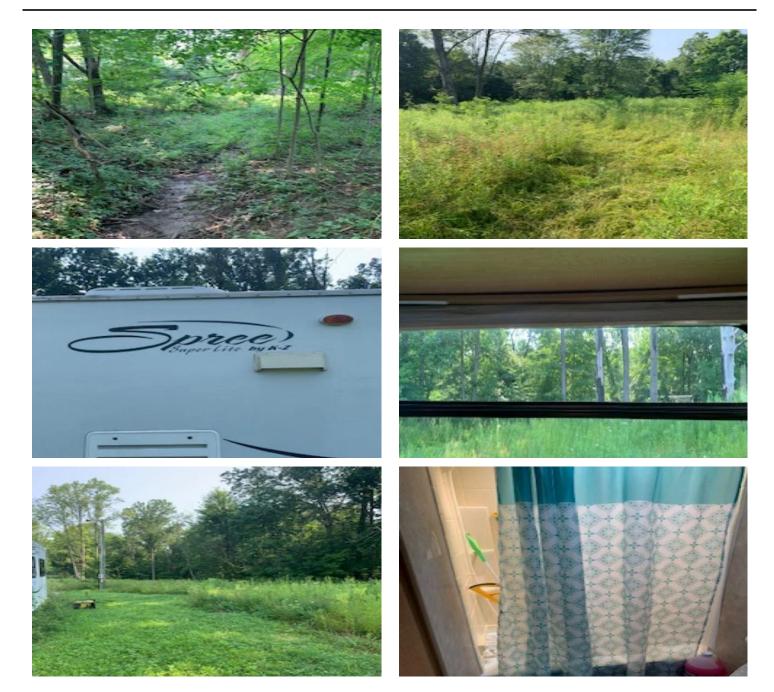

# **PROPERTY DESCRIPTION**

A unique 2.5 acre +/- lot available with in 5 minutes of Cataract Lake. This property located in northern Owen County has electric service at the road and a newly updated septic system already in place, with a brand new 500 gallon tank. There is also city water available at the road, so the new owners will save considerable money on utilities for their new home or weekend retreat. The tract also comes with a K-Z camper that is in great shape and ready for use. With the close proximity to Cataract Lake, this place would be perfect to use as a base camp for your recreational activities. Please contact Mossy Oak Land specialist Todd Harrison 812-229-1189 or Caleb Emrick 812-605-3163 for more information.

- \* Utilities on site
- \* Less than 5 minutes from Cataract Lake
- \* Camper in place
- \* 20 minutes from Greencastle, IN
- \* 40 minutes to the west side of Indianapolis