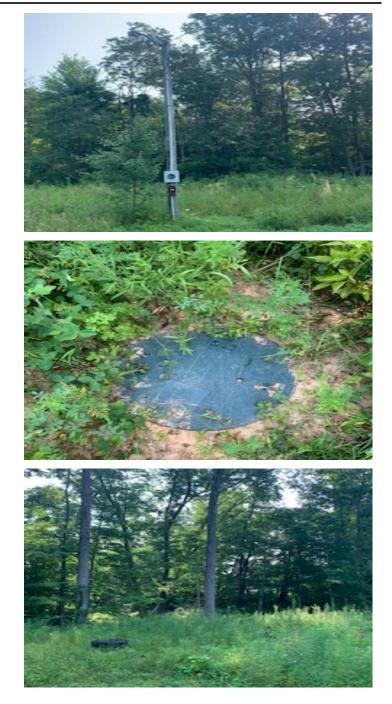

# **PROPERTY DESCRIPTION**

A unique 2.5 acre +/- lot available with in 5 minutes of Cataract Lake. This property located in northern Owen County has electric service at the road and a newly updated septic system already in place, with a brand new 500 gallon tank. There is also city water available at the road, so the new owners will save considerable money on utilities for their new home or weekend retreat. The tract also comes with a K-Z camper that is in great shape and ready for use. With the close proximity to Cataract Lake, this place would be perfect to use as a base camp for your recreational activities. Please contact Mossy Oak Land specialist Todd Harrison 812-229-1189 or Caleb Emrick 812-605-3163 for more information.