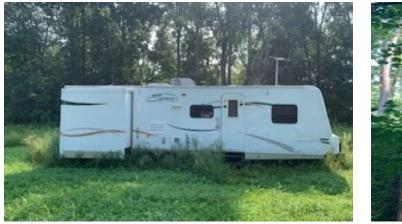

# **PROPERTY DESCRIPTION**

A unique 2.5 acre +/- lot available with in 5 minutes of Cataract Lake. This property located in northern Owen County has electric service at the road and a newly updated septic system already in place, with a brand new 500 gallon tank. There is also city water available at the road, so the new owners will save considerable money on utilities for their new home or weekend retreat. The tract also comes with a K-Z camper that is in great shape and ready for use. With the close proximity to Cataract Lake, this place would be perfect to use as a base camp for your recreational activities. Please contact Mossy Oak Land specialist Todd Harrison 812-229-1189 or Caleb Emrick 812-605-3163 for more information.

- \* Utilities on site
- \* Less than 5 minutes from Cataract Lake
- \* Camper in place
- \* 20 minutes from Greencastle, IN
- \* 40 minutes to the west side of Indianapolis