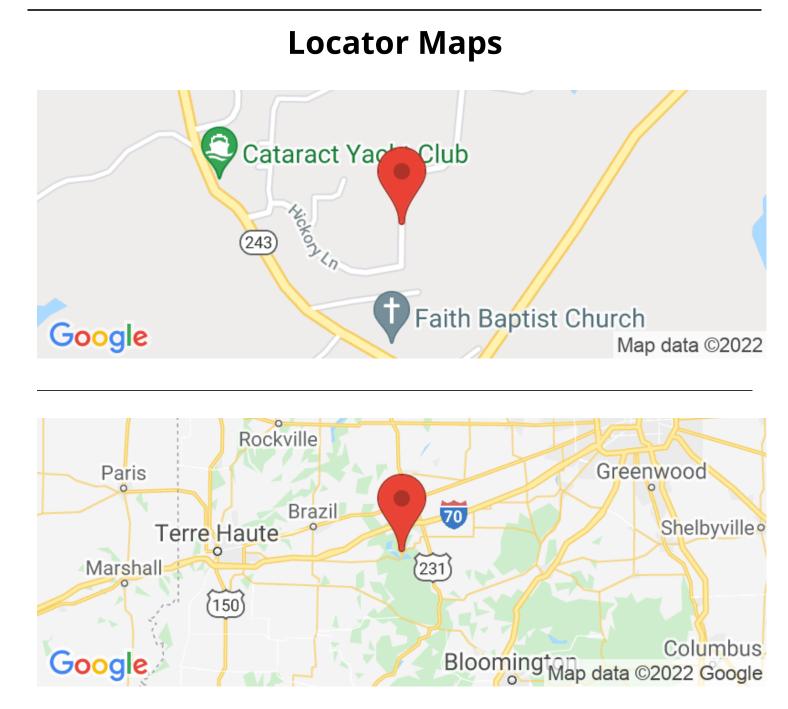

# **SUMMARY**

**Address** 11752 Hickory Nut Road

**City, State Zip** Cloverdale, IN 46120

**County** Owen County

**Type** Residential Property, Recreational Land

Latitude / Longitude 39.4617 / -86.8567

**Taxes (Annually)** 158

# **PROPERTY DESCRIPTION**

A unique 2.5 acre +/- lot available with in 5 minutes of Cataract Lake. This property located in northern Owen County has electric service at the road and a newly updated septic system already in place, with a brand new 500 gallon tank. There is also city water available at the road, so the new owners will save considerable money on utilities for their new home or weekend retreat. The tract also comes with a K-Z camper that is in great shape and ready for use. With the close proximity to Cataract Lake, this place would be perfect to use as a base camp for your recreational activities. Please contact Mossy Oak Land specialist Todd Harrison 812-229-1189 or Caleb Emrick 812-605-3163 for more information.