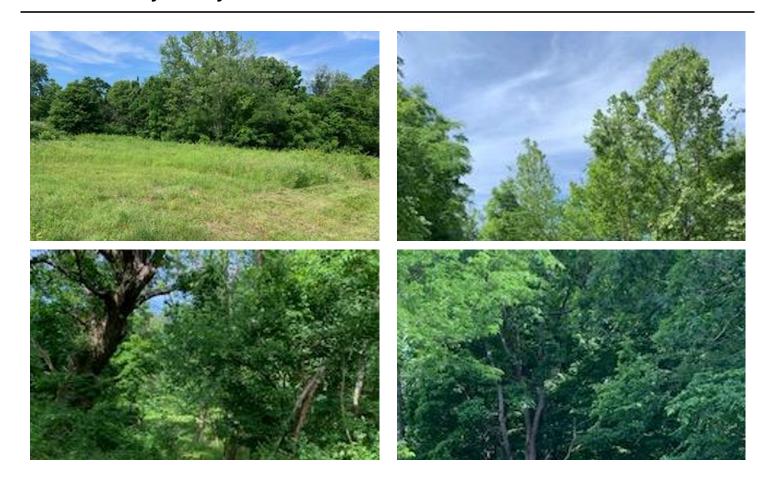

#### PROPERTY DESCRIPTION

A mixed use residential, recreational 44 acre property for sale in Clay County, IN near Poland, IN 47868. This tract offers several different possibilities for the new owners with multiple building sites, as well as recreational usage. There is a building site available along County Road 700 E and another located in the heart of the property on an elevated ridge. This site is all wooded with a trail leading to it. With some additional site work this could be a completely secluded location. The site is already cleared and ready to build on. Electric and fiber internet service is available at the front of the property on the blacktop road. If you have cattle or horses, the former pasture ground could be converted back with a little work. It was grazed just several years ago. The internet trail system is ideal for riding ATV's or for the equestrian enthusiasts. The property is also currently full of whitetail deer for you interested hunters, with some very thick acres that are sure to be hold those mature bucks. There is literally deer trails and sign throughout the entire place easily visible even this time of year. I jumped deer on both of the days that we were on site. The resident turkeys also call this place home. For more information please contact Mossy Oak Properties Indiana Land and Lifestyle land specialist Todd Harrison 812-229-1189 or Caleb Emrick 812-605-3163 for more information.