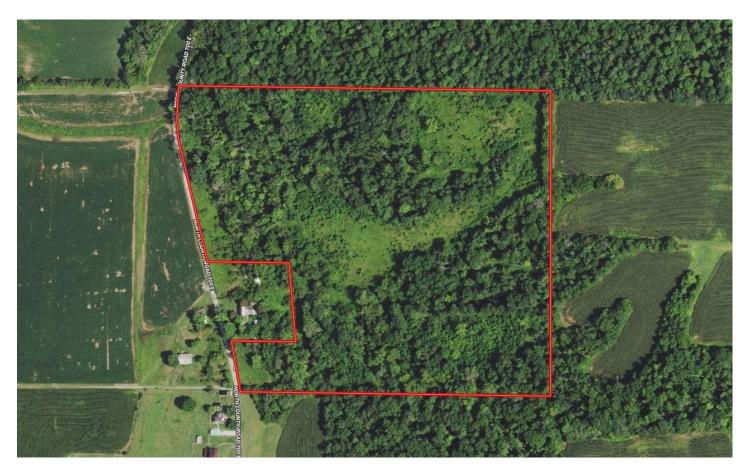

# **Aerial Maps**

#### PROPERTY DESCRIPTION

A mixed use residential, recreational 44 acre property for sale in Clay County, IN near Poland, IN 47868. This tract offers several different possibilities for the new owners with multiple building sites, as well as recreational usage. There is a building site available along County Road 700 E and another located in the heart of the property on an elevated ridge. This site is all wooded with a trail leading to it. With some additional site work this could be a completely secluded location. The site is already cleared and ready to build on. Electric and fiber internet service is available at the front of the property on the blacktop road. If you have cattle or horses, the former pasture ground could be converted back with a little work. It was grazed just several years ago. The internet trail system is ideal for riding ATV's or for the equestrian enthusiasts. The property is also currently full of whitetail deer for you interested hunters, with some very thick acres that are sure to be hold those mature bucks. There is literally deer trails and sign throughout the entire place easily visible even this time of year. I jumped deer on both of the days that we were on site. The resident turkeys also call this place home. For more information please contact Mossy Oak Properties Indiana Land and Lifestyle land specialist Todd Harrison 812-229-1189 or Caleb Emrick 812-605-3163 for more information.