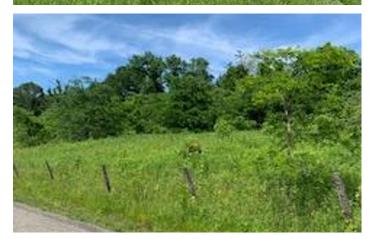

#### PROPERTY DESCRIPTION

A mixed use residential, recreational 44 acre property for sale in Clay County, IN near Poland, IN 47868. This tract offers several different possibilities for the new owners with multiple building sites, as well as recreational usage. There is a building site available along County Road 700 E and another located in the heart of the property on an elevated ridge. This site is all wooded with a trail leading to it. With some additional site work this could be a completely secluded location. The site is already cleared and ready to build on. Electric and fiber internet service is available at the front of the property on the blacktop road. If you have cattle or horses, the former pasture ground could be converted back with a little work. It was grazed just several years ago. The internet trail system is ideal for riding ATV's or for the equestrian enthusiasts. The property is also currently full of whitetail deer for you interested hunters, with some very thick acres that are sure to be hold those mature bucks. There is literally deer trails and sign throughout the entire place easily visible even this time of year. I jumped deer on both of the days that we were on site. The resident turkeys also call this place home. For more information please contact Mossy Oak Properties Indiana Land and Lifestyle land specialist Todd Harrison 812-229-1189 or Caleb Emrick 812-605-3163 for more information.