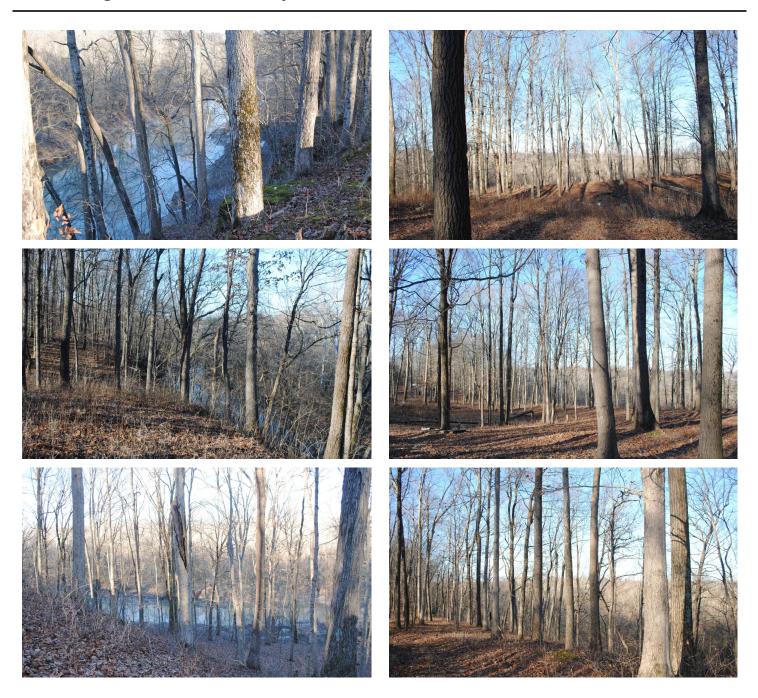

# **PROPERTY DESCRIPTION**

Located down a quiet dead end road is this beautiful 15 acre property. Mostly timber with level to gently rolling topography. The back falls off sharply down to beautiful Sand Creek allowing for amazing views of the surrounding countryside. Enjoy peace and quiet while overlooking the water. Wildlife is abundant, and the trails around the property let you make best use of your new sanctuary. This property is not far from where the new #2 whitetail buck in the world was taken in 2021. There was a residence on the property at one time, but it is unlivable. Some TLC is needed to clean up, but all in all this could be a wonderful hideout from the busy lifestyle. Contact listing agent for a private showing.

- 15 timbered acres in Decatur County.
- Great wildlife
- Overlooks Sand Creek
- Quiet dead end road