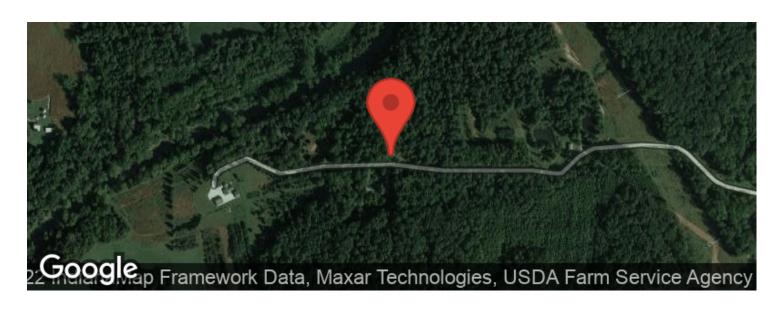

# **Aerial Maps**

# **PROPERTY DESCRIPTION**

Located down a quiet dead end road is this beautiful 15 acre property. Mostly timber with level to gently rolling topography. The back falls off sharply down to beautiful Sand Creek allowing for amazing views of the surrounding countryside. Enjoy peace and quiet while overlooking the water. Wildlife is abundant, and the trails around the property let you make best use of your new sanctuary. This property is not far from where the new #2 whitetail buck in the world was taken in 2021. There was a residence on the property at one time, but it is unlivable. Some TLC is needed to clean up, but all in all this could be a wonderful hideout from the busy lifestyle. Contact listing agent for a private showing.