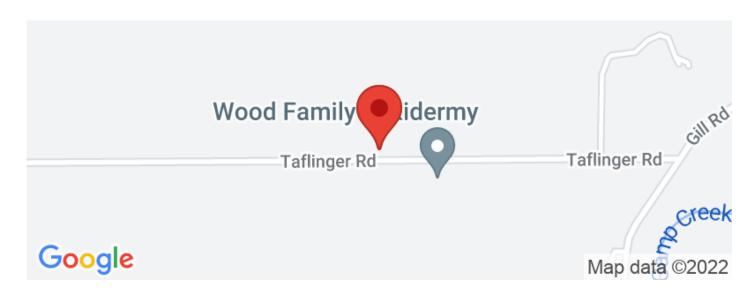

* 

\$348,000

#### **Property Website**

https://indianalandandlifestyle.com/property/40-acres-tillable-clark-co-clark-indiana/33391/









# **PROPERTY DESCRIPTION**

Clark County 40 acres tillable farm. Here is a great chance to own a square 40 acre tillable property or expand your farming operation. Fields don't get much better than this with road access, straight, level, and square. Currently leased out for row crops, you have a stream of steady income, or you can build your dream home to suit. With electric and city water at the road, making this your permanent residence would not be difficult at all. Additional acreage available. MLS # 21886492. For more information, call Land Specialist, Torry Miller, at 812.614.2620.















## **MORE INFO ONLINE:**

# **Locator Maps**







# **Aerial Maps**







#### LISTING REPRESENTATIVE

For more information contact:



#### Representative

**Torry Miller** 

#### Mobile

(812) 614-2620

#### Office

(765) 505-4155

#### **Email**

tmiller@mossyoakproperties.com

#### **Address**

City / State / Zip

Batesville, IN 47006

| <u>NOTES</u> |  |  |  |
|--------------|--|--|--|
|              |  |  |  |
|              |  |  |  |
|              |  |  |  |
|              |  |  |  |
|              |  |  |  |
|              |  |  |  |
|              |  |  |  |



| <u>NOTES</u> |  |  |  |
|--------------|--|--|--|
|              |  |  |  |
|              |  |  |  |
|              |  |  |  |
|              |  |  |  |
|              |  |  |  |
|              |  |  |  |
|              |  |  |  |
|              |  |  |  |
|